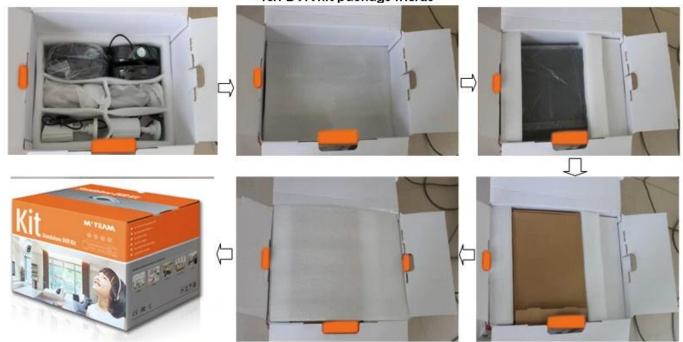

BNC connector

#### \*1pc power supply

12V DC//4A power supply with power splitter

## MVT-KAH04D include



1pc 4ch 1080H HD AHD dvr, Support Mobilephone remote view, come with 1pc mouse.



4pcs 720P waterproof HD AHD Camera, with 6mm Lens, 24pcs×Φ5 IR leds, 20m IR Distance.



4pcs 20m 2 in 1 (Power+Video ) extension cable with BNC connector.



1pc power supply, 12V DC//4A power supply with power splitter.

● P2P FUNCTION M' T≣∧M

## **Mobile Phone View**

(All MVTEAM DVR, AHD DVR, CVI DVR, SDI DVR, NVR support)



# Achieve Monitoring All kinds of Cameras in One Screen on Computer



## **P2P Function Advantages:**

- \*Don't need do stable IP address setup
- \*Don't need do DDNS setup
- \*Don't need do Router setup
- \*Reducing your after-sales cost

## 4ch DVR kit package inside



## FACTORY & OFFICE

## M'TEAM













• EXHIBITIONS M'TEAM



For more about AHD Products welcome to Visit FAQ