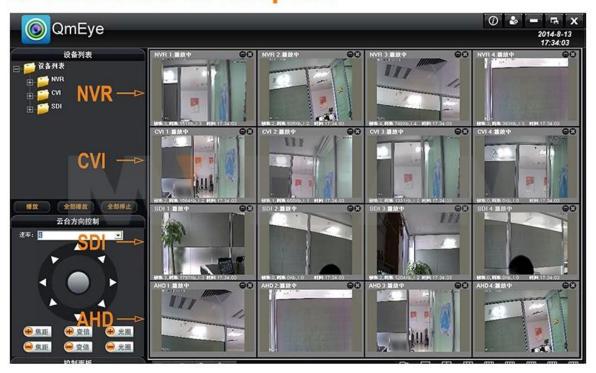

0P,with IR CUT,with 6mm Lens,24pcs×Φ5 IR leds,

20m IR Distance, 3-Axis bracket with cable built-in

#### \*4pcs cables

power and video combined cables,4pcs 20m 2 in 1 (Power+Video ) extension cable with BNC connector

#### \*1pc power supply

12V DC//4A power supply with power splitter

## MVT-KAH04D include



1pc 4ch 1080H HD AHD dvr, Support Mobilephone remote view, come with 1pc mouse.



4pcs 720P waterproof HD AHD Camera, with 6mm Lens, 24pcs×Φ5 IR leds, 20m IR Distance.



4pcs 20m 2 in 1 (Power+Video ) extension cable with BNC connector.



1pc power supply, 12V DC//4A power supply with power splitter.

● P2P FUNCTION M' T≣∧M

## **Mobile Phone View**

(All MVTEAM DVR, AHD DVR, CVI DVR, SDI DVR, NVR support)



# Achieve Monitoring All kinds of Cameras in One Screen on Computer



## **P2P Function Advantages:**

- \*Don't need do stable IP address setup
- \*Don't need do DDNS setup
- \*Don't need do Router setup
- \*Reducing your after-sales cost

## 4ch DVR kit package inside



## FACTORY & OFFICE

## M'TEAM













• EXHIBITIONS M'TEAM



For more about AHD Products welcome to Visit FAQ