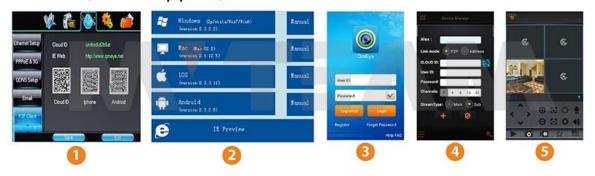

## **Mobile Phone View**

(All MVTEAM DVR, AHD DVR, CVI DVR, SDI DVR, NVR support)

## **P2P Function Advantages:**

- \*Don't need do stable IP address setup
- \*Don't need do DDNS setup
- \*Don't need do Router setup
- \*Reducing your after-sales cost