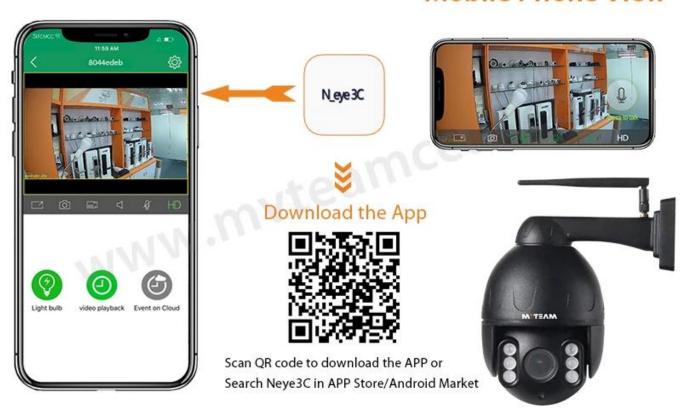

# Vandal Proof Metal Housing 2.5 Inch Mini PTZ Camera 4X Zoom Waterproof IP66 1080P Smart Home WiFi Security Camera



FEATURES

MITEAM

- \* 2.5 inch Smart WiFi PTZ Camera, metal housing, 4X optical zoom
- \* Support sound and light warning
- \* Al humanoid tracking / Al humanoid detection early warning / local intelligent white light early warning / Custom camera-side alarm audio
- \* With 4pcs IR led lights and 2pcs white led lights, support dual light intelligent control, IR distance 30m
- \* P/T rotation: pan 355°, tilt 90°
- \* Max suport 128G TF card storage, with CMS, support live viewing and saving video records to windows PC
- \* Onvif, compatible with NVR
- \* IP66 Waterproof design

### Mobile Phone View





### SPECS



|                          | Model No.                     | H100-H8Z                                                                                                                                                                                                                                        |
|--------------------------|-------------------------------|-------------------------------------------------------------------------------------------------------------------------------------------------------------------------------------------------------------------------------------------------|
| Camera                   | Sensor type                   | CMOS