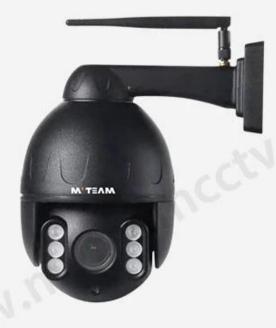

# Vandal Proof Metal Housing 2.5 Inch Mini PTZ Camera 4X Zoom Waterproof IP66 1080P Smart Home WiFi Security Camera

FEATURES

MITEAM

- \* 2.5 inch Smart WiFi PTZ Camera, metal housing, 4X optical zoom
- \* Support sound and light warning
- \* Al humanoid tracking / Al humanoid detection early warning / local intelligent white light early warning / Custom camera-side alarm audio
- \* With 4pcs IR led lights and 2pcs white led lights, support dual light intelligent control, IR distance 30m
- \* P/T rotation: pan 355°, tilt 90°
- \* Max suport 128G TF card storage, with CMS, support live viewing and saving video records to windows PC
- \* Onvif, compatible with NVR
- \* IP66 Waterproof design

## |Show appearance|