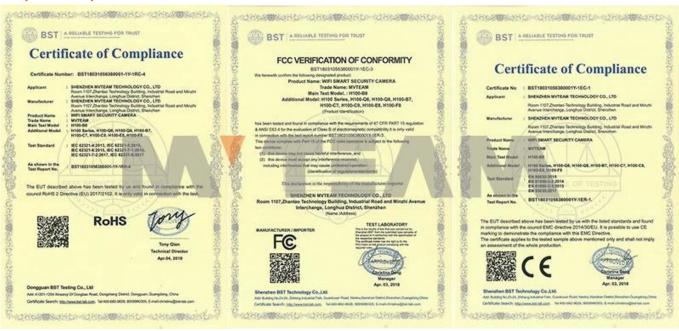

|
|                          | Speed dome size               | 2.5 inch                                                                                                                                                                                                                                        |
|                          | Waterproof grade              | IP66                                                                                                                                                                                                                                            |

### **Pictures**

## |Show appearance|



















### A variety of applications















### **CE, ROHS, FCC Certificates**



#### **Contact us:**

If you have any question, welcome to <u>Contact us</u>.
Your close attention to our company is highly appreciated.
Welcome to visit our official website <u>www.mvteamcctv.com</u>