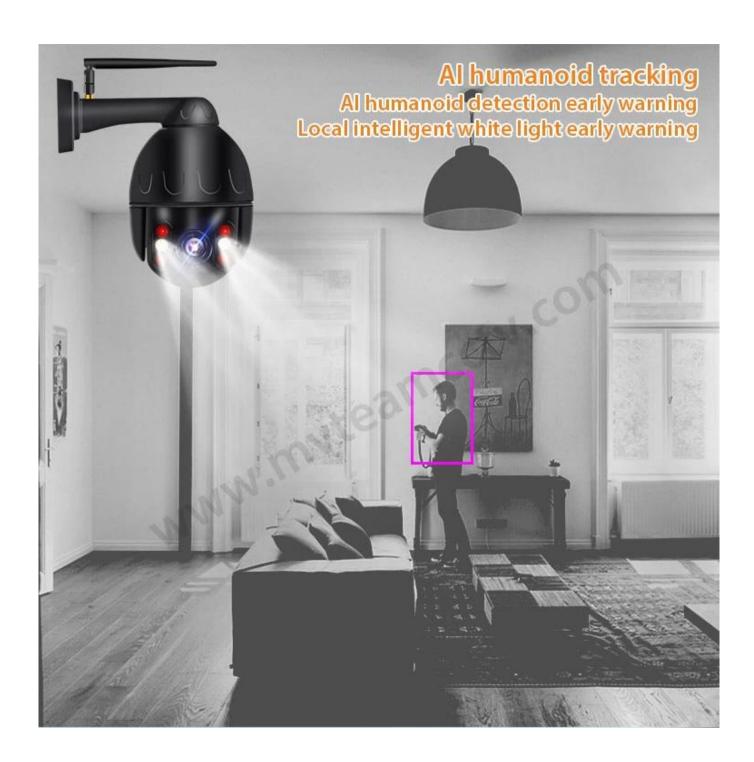

# Vandal Proof Metal Housing 2.5 Inch Mini PTZ Camera 4X Zoom Waterproof IP66 1080P Smart Home WiFi Security Camera

FEATURES

MITEAM

- \* 2.5 inch Smart WiFi PTZ Camera, metal housing, 4X optical zoom
- \* Support sound and light warning
- \* Al humanoid tracking / Al humanoid detection early warning / local intelligent white light early warning / Custom camera-side alarm audio
- \* With 4pcs IR led lights and 2pcs white led lights, support dual light intelligent control, IR distance 30m
- \* P/T rotation: pan 355°, tilt 90°
- \* Max suport 128G TF card storage, with CMS, support live viewing and saving video records to windows PC
- \* Onvif, compatible with NVR
- \* IP66 Waterproof design