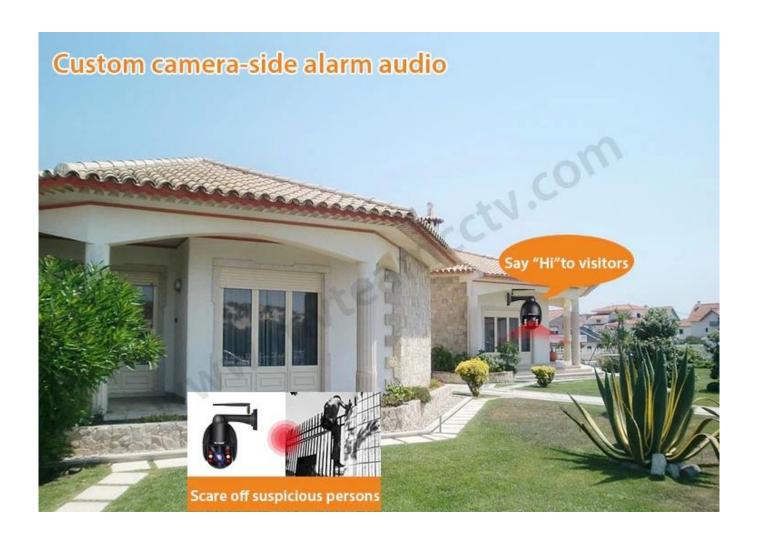

# Vandal Proof Metal Housing 2.5 Inch Mini PTZ Camera 4X Zoom Waterproof IP66 1080P Smart Home WiFi Security Camera

FEATURES

MITEAM

- \* 2.5 inch Smart WiFi PTZ Camera, metal housing, 4X optical zoom
- \* Support sound and light warning
- \* Al humanoid tracking / Al humanoid detection early warning / local intelligent white light early warning / Custom camera-side alarm audio
- \* With 4pcs IR led lights and 2pcs white led lights, support dual light intelligent control, IR distance 30m
- \* P/T rotation: pan 355°, tilt 90°
- \* Max suport 128G TF card storage, with CMS, support live viewing and saving video records to windows PC
- \* Onvif, compatible with NVR
- \* IP66 Waterproof design