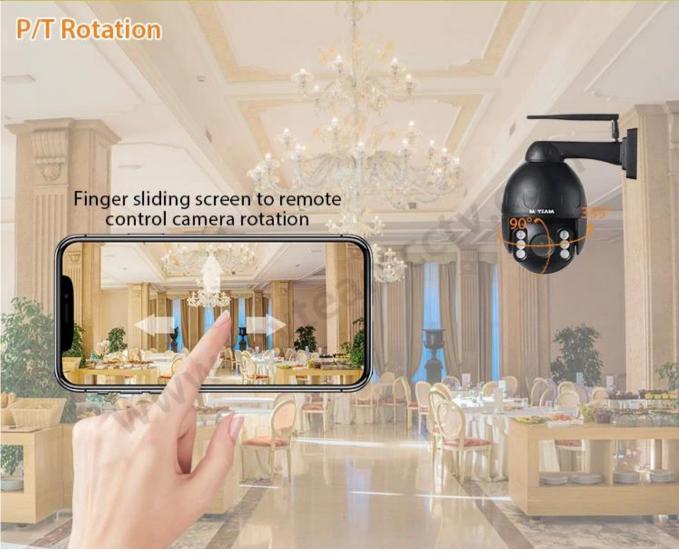

# Vandal Proof Metal Housing 2.5 Inch Mini PTZ Camera 4X Zoom Waterproof IP66 1080P Smart Home WiFi Security Camera

FEATURES

MITEAM

- \* 2.5 inch Smart WiFi PTZ Camera, metal housing, 4X optical zoom
- \* Support sound and light warning
- \* Al humanoid tracking / Al humanoid detection early warning / local intelligent white light early warning / Custom camera-side alarm audio
- \* With 4pcs IR led lights and 2pcs white led lights, support dual light intelligent control, IR distance 30m
- \* P/T rotation: pan 355°, tilt 90°
- \* Max suport 128G TF card storage, with CMS, support live viewing and saving video records to windows PC
- \* Onvif, compatible with NVR
- \* IP66 Waterproof design

### Mobile Phone View