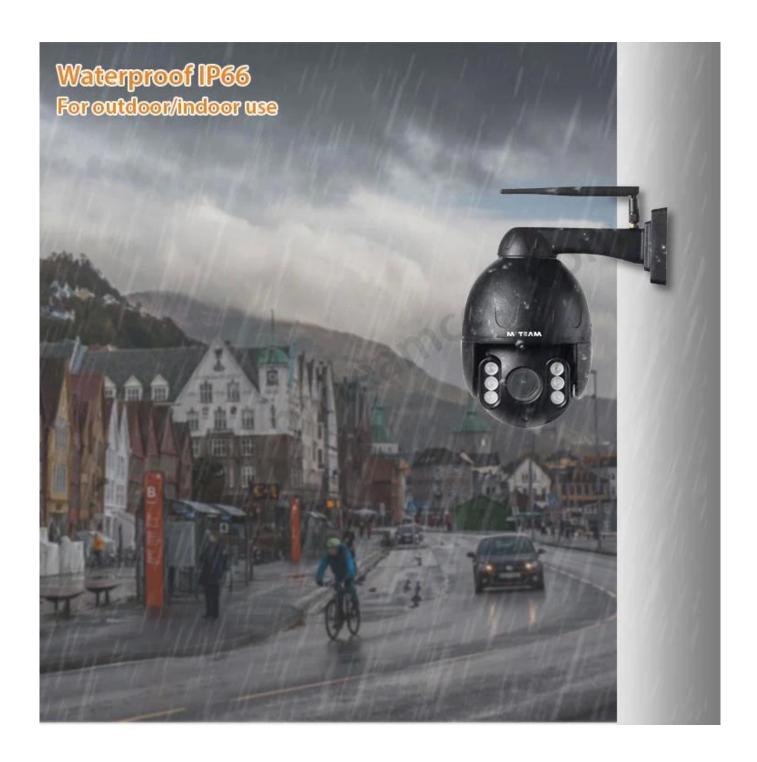

# Vandal Proof Metal Housing 2.5 Inch Mini PTZ Camera 4X Zoom Waterproof IP66 1080P Smart Home WiFi Security Camera

FEATURES

MITEAM

- \* 2.5 inch Smart WiFi PTZ Camera, metal housing, 4X optical zoom
- \* Support sound and light warning
- \* Al humanoid tracking / Al humanoid detection early warning / local intelligent white light early warning / Custom camera-side alarm audio
- \* With 4pcs IR led lights and 2pcs white led lights, support dual light intelligent control, IR distance 30m
- \* P/T rotation: pan 355°, tilt 90°
- \* Max suport 128G TF card storage, with CMS, support live viewing and saving video records to windows PC
- \* Onvif, compatible with NVR
- \* IP66 Waterproof design