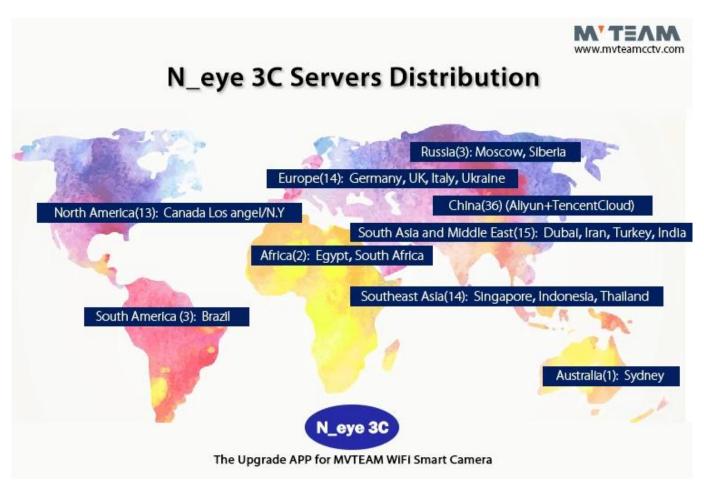

# Vandal Proof Metal Housing 2.5 Inch Mini PTZ Camera 4X Zoom Waterproof IP66 1080P Smart Home WiFi Security Camera



FEATURES

MITEAM

- \* 2.5 inch Smart WiFi PTZ Camera, metal housing, 4X optical zoom
- \* Support sound and light warning
- \* Al humanoid tracking / Al humanoid detection early warning / local intelligent white light early warning / Custom camera-side alarm audio
- \* With 4pcs IR led lights and 2pcs white led lights, support dual light intelligent control, IR distance 30m
- \* P/T rotation: pan 355°, tilt 90°
- \* Max suport 128G TF card storage, with CMS, support live viewing and saving video records to windows PC
- \* Onvif, compatible with NVR
- \* IP66 Waterproof design

### Mobile Phone View





### SPECS



|                          | Model No.                     | H100-H8Z                                                                                                                                                                                                                                        |
|--------------------------|-------------------------------|-------------------------------------------------------------------------------------------------------------------------------------------------------------------------------------------------------------------------------------------------|
| Camera                   | Sensor type                   | CMOS