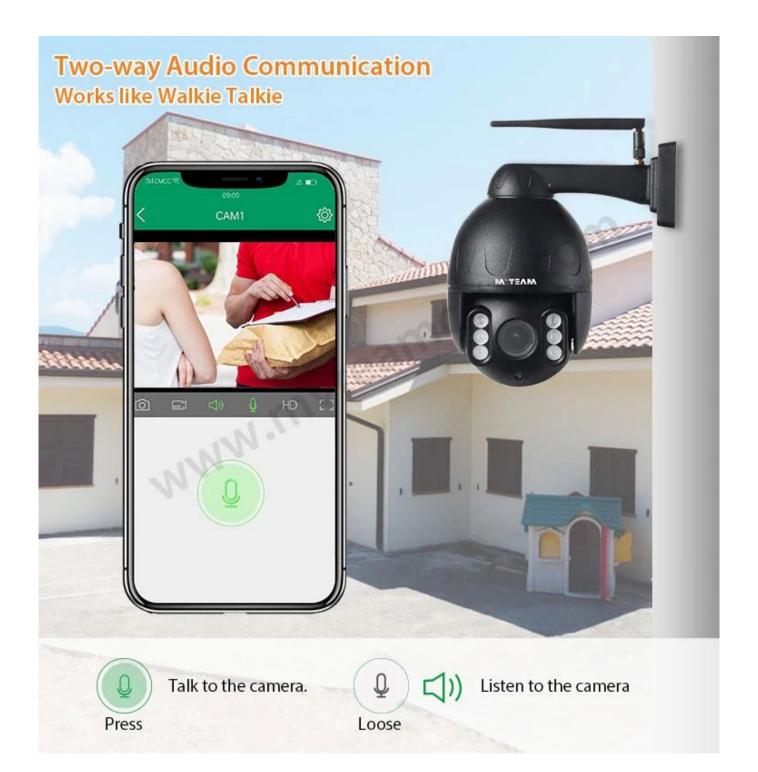

# Vandal Proof Metal Housing 2.5 Inch Mini PTZ Camera 4X Zoom Waterproof IP66 1080P Smart Home WiFi Security Camera

FEATURES

MITEAM

- \* 2.5 inch Smart WiFi PTZ Camera, metal housing, 4X optical zoom
- \* Support sound and light warning
- \* Al humanoid tracking / Al humanoid detection early warning / local intelligent white light early warning / Custom camera-side alarm audio
- \* With 4pcs IR led lights and 2pcs white led lights, support dual light intelligent control, IR distance 30m
- \* P/T rotation: pan 355°, tilt 90°
- \* Max suport 128G TF card storage, with CMS, support live viewing and saving video records to windows PC
- \* Onvif, compatible with NVR
- \* IP66 Waterproof design

### SPECS

|                          | Model No.                     | H100-H8Z                                                                                                                                                                                                                                        |
|--------------------------|-------------------------------|-------------------------------------------------------------------------------------------------------------------------------------------------------------------------------------------------------------------------------------------------|
| Camera                   | Sensor type                   | CMOS                                                                                                                                                                                                                                            |
|                          | Minimum illumination          | 0.02Lux @(F2.0,AGC ON), 0 Lux with IR                                                                                                                                                                                                           |
|                          | shutter                       | Shutter adaptation                                                                                                                                                                                                                              |
|                          | Camera lens                   | 4X optical zoom                                                                                                                                                                                                                                 |
|                          | Lens interface type           | M12                                                                                                                                                                                                                                             |
|                          | Day and night conversion mode | ICR infrared filter                                                                                                                                                                                                                             |
|                          | Digital noise reduction       | 3D digital noise reduction                                                                                                                                                                                                                      |
| Compression standard     | Video compression standard    | H.264                                                                                                                                                                                                                                           |
|                          | Coding type                   | H.264 Main Profile                                                                                                                                                                                                                              |
|                          | Video compression rate        | HD, SD, rate adaptation.                                                                                                                                                                                                                        |
|                          | Audio compression standard    | AAC                                                                                                                                                                                                                                             |
|                          | Audio compression rate        | Rate adaptation                                                                                                                                                                                                                                 |
| Image                    | Maximum image size            | 1920 × 1080                                                                                                                                                                                                                                     |
|                          | frame rate                    | Max:25fps network transmission rate: adaptive adjustment                                                                                                                                                                                        |
|                          | Image setting                 | Brightness, contrast, saturation, etc.<br>(through the client to adjust the setting)                                                                                                                                                            |
| Network<br>function      | Storage function              | Support Micro SD card (max 128G)                                                                                                                                                                                                                |
|                          | Intelligent alarm             | Video is lost, the network is disconnected, and the power is disconnected.                                                                                                                                                                      |
|                          | General functions             | Al humanoid tracking / Al humanoid detection early warning / local intelligent white light early warning / Custom camera-side alarm audio Reverse, capture, mobile alarm, password protection, video playback, remote control, two-way intercom |
| Wireless<br>parameter    | Wireless standard             | IEEE802.11b, 802.11g, 802.11n Draft                                                                                                                                                                                                             |
|                          | frequency range               | 2.4 GHz ~ 2.4835 GHz                                                                                                                                                                                                                            |
|                          | Channel bandwidth             | Support 20/40MHz                                                                                                                                                                                                                                |
|                          | security                      | 64/128-bit WEP, WPA/WPA2, WPA-PSK/WPA2-PSK, WPS                                                                                                                                                                                                 |
|                          | transmission speed            | 11b: 11Mbps,11g :54Mbps,11n :135Mbps                                                                                                                                                                                                            |
| General<br>specification | temperature and humidity      | -10 C ~50 C, the humidity is less than 95% (no condensation)                                                                                                                                                                                    |
|                          | Power                         | DC 12V                                                                                                                                                                                                                                          |
|                          | Network connection            | 2.4Ghz WiFi or RJ45 wired                                                                                                                                                                                                                       |
|                          | IR distance                   | 30m                                                                                                                                                                                                                                             |
|                          | Speed dome size               | 2.5 inch                                                                                                                                                                                                                                        |
|                          | Waterproof grade              | IP66                                                                                                                                                                                                                                            |