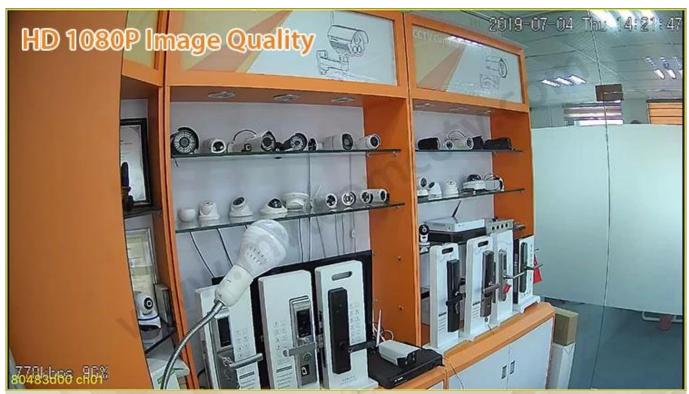

# Vandal Proof Metal Housing 2.5 Inch Mini PTZ Camera 4X Zoom Waterproof IP66 1080P Smart Home WiFi Security Camera

FEATURES

MITEAM

- \* 2.5 inch Smart WiFi PTZ Camera, metal housing, 4X optical zoom
- \* Support sound and light warning
- \* Al humanoid tracking / Al humanoid detection early warning / local intelligent white light early warning / Custom camera-side alarm audio
- \* With 4pcs IR led lights and 2pcs white led lights, support dual light intelligent control, IR distance 30m
- \* P/T rotation: pan 355°, tilt 90°
- \* Max suport 128G TF card storage, with CMS, support live viewing and saving video records to windows PC
- \* Onvif, compatible with NVR
- \* IP66 Waterproof design

### SPECS

|                          | Model No.                     | H100-H8Z                                                                                                                                                                                                                                        |
|--------------------------|-------------------------------|-------------------------------------------------------------------------------------------------------------------------------------------------------------------------------------------------------------------------------------------------|
| Camera                   | Sensor type                   | CMOS                                                                                                                                                                                                                                            |
|                          | Minimum illumination          | 0.02Lux @(F2.0,AGC ON), 0 Lux with IR                                                                                                                                                                                                           |
|                          | shutter                       | Shutter adaptation                                                                                                                                                                                                                              |
|                          | Camera lens                   | 4X optical zoom                                                                                                                                                                                                                                 |
|                          | Lens interface type           | M12                                                                                                                                                                                                                                             |
|                          | Day and night conversion mode | ICR infrared filter                                                                                                                                                                                                                             |
|                          | Digital noise reduction       | 3D digital noise reduction                                                                                                                                                                                                                      |
| Compression standard     | Video compression standard    | H.264                                                                                                                                                                                                                                           |
|                          | Coding type                   | H.264 Main Profile                                                                                                                                                                                                                              |
|                          | Video compression rate        | HD, SD, rate adaptation.                                                                                                                                                                                                                        |
|                          | Audio compression standard    | AAC                                                                                                                                                                                                                                             |
|                          | Audio compression rate        | Rate adaptation                                                                                                                                                                                                                                 |
| Image                    | Maximum image size            | 1920 × 1080                                                                                                                                                                                                                                     |
|                          | frame rate                    | Max:25fps network transmission rate: adaptive adjustment                                                                                                                                                                                        |
|                          | Image setting                 | Brightness, contrast, saturation, etc.<br>(through the client to adjust the setting)                                                                                                                                                            |
| Network<br>function      | Storage function              | Support Micro SD card (max 128G)                                                                                                                                                                                                                |
|                          | Intelligent alarm             | Video is lost, the network is disconnected, and the power is disconnected.                                                                                                                                                                      |
|                          | General functions             | Al humanoid tracking / Al humanoid detection early warning / local intelligent white light early warning / Custom camera-side alarm audio Reverse, capture, mobile alarm, password protection, video playback, remote control, two-way intercom |
| Wireless<br>parameter    | Wireless standard             | IEEE802.11b, 802.11g, 802.11n Draft                                                                                                                                                                                                             |
|                          | frequency range               | 2.4 GHz ~ 2.4835 GHz                                                                                                                                                                                                                            |
|                          | Channel bandwidth             | Support 20/40MHz                                                                                                                                                                                                                                |
|                          | security                      | 64/128-bit WEP, WPA/WPA2, WPA-PSK/WPA2-PSK, WPS                                                                                                                                                                                                 |
|                          | transmission speed            | 11b: 11Mbps,11g :54Mbps,11n :135Mbps                                                                                                                                                                                                            |
| General<br>specification | temperature and humidity      | -10 C ~50 C, the humidity is less than 95% (no condensation)                                                                                                                                                                                    |
|                          | Power                         | DC 12V                                                                                                                                                                                                                                          |
|                          | Network connection            | 2.4Ghz WiFi or RJ45 wired                                                                                                                                                                                                                       |
|                          | IR distance                   | 30m                                                                                                                                                                                                                                             |
|                          | Speed dome size               | 2.5 inch                                                                                                                                                                                                                                        |
|                          | Waterproof grade              | IP66                                                                                                                                                                                                                                            |