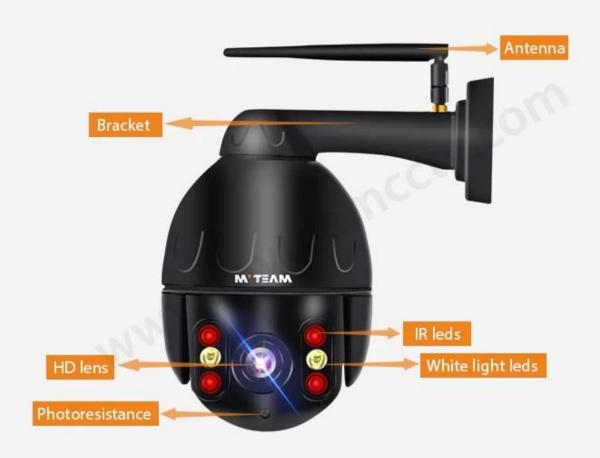

|
|                          | Speed dome size               | 2.5 inch                                                                                                                                                                                                                                        |
|                          | Waterproof grade              | IP66                                                                                                                                                                                                                                            |

### **Pictures**

## |Show appearance|



















### A variety of applications















### **CE, ROHS, FCC Certificates**



#### **Contact us:**

If you have any question, welcome to <u>Contact us</u>.
Your close attention to our company is highly appreciated.
Welcome to visit our official website <u>www.mvteamcctv.com</u>