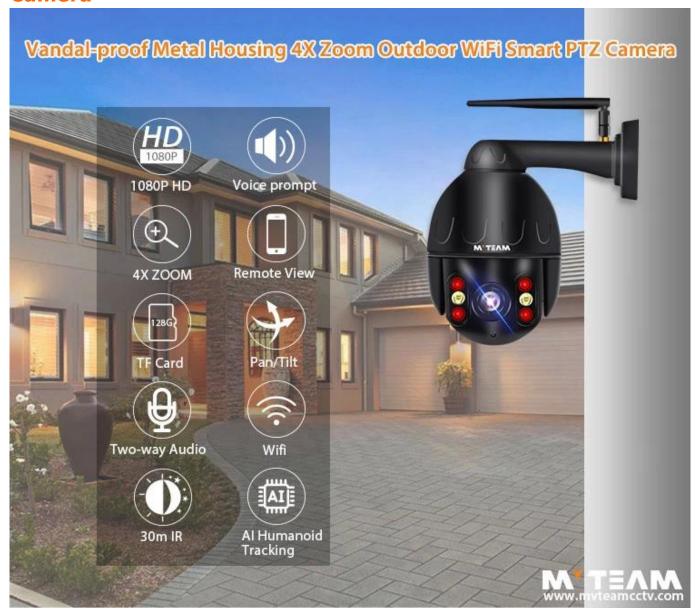

# Vandal Proof Metal Housing 2.5 Inch Mini PTZ Camera 4X Zoom Waterproof IP66 1080P Smart Home WiFi Security Camera

FEATURES

MITEAM

- \* 2.5 inch Smart WiFi PTZ Camera, metal housing, 4X optical zoom
- \* Support sound and light warning
- \* Al humanoid tracking / Al humanoid detection early warning / local intelligent white light early warning / Custom camera-side alarm audio
- \* With 4pcs IR led lights and 2pcs white led lights, support dual light intelligent control, IR distance 30m
- \* P/T rotation: pan 355°, tilt 90°
- \* Max suport 128G TF card storage, with CMS, support live viewing and saving video records to windows PC
- \* Onvif, compatible with NVR
- \* IP66 Waterproof design