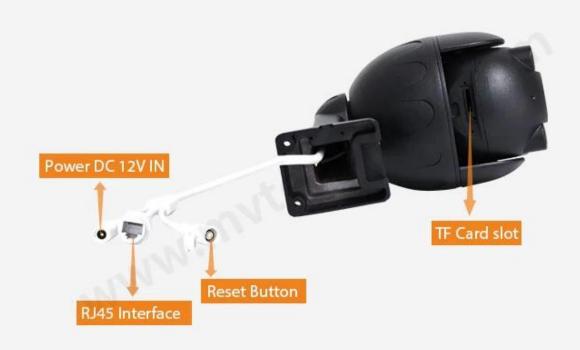

# Vandal Proof Metal Housing 2.5 Inch Mini PTZ Camera 4X Zoom Waterproof IP66 1080P Smart Home WiFi Security Camera

FEATURES

MITEAM

- \* 2.5 inch Smart WiFi PTZ Camera, metal housing, 4X optical zoom
- \* Support sound and light warning
- \* Al humanoid tracking / Al humanoid detection early warning / local intelligent white light early warning / Custom camera-side alarm audio
- \* With 4pcs IR led lights and 2pcs white led lights, support dual light intelligent control, IR distance 30m
- \* P/T rotation: pan 355°, tilt 90°
- \* Max suport 128G TF card storage, with CMS, support live viewing and saving video records to windows PC
- \* Onvif, compatible with NVR
- \* IP66 Waterproof design

### SPECS

|                          | Model No.                     | H100-H8Z                                                                                                                                                                                                                                        |
|--------------------------|-------------------------------|-------------------------------------------------------------------------------------------------------------------------------------------------------------------------------------------------------------------------------------------------|
| Camera                   | Sensor type                   | CMOS                                                                                                                                                                                                                                            |
|                          | Minimum illumination          | 0.02Lux @(F2.0,AGC ON), 0 Lux with IR                                                                                                                                                                                                           |
|                          | shutter                       | Shutter adaptation                                                                                                                                                                                                                              |
|                          | Camera lens                   | 4X optical zoom                                                                                                                                                                                                                                 |
|                          | Lens interface type           | M12                                                                                                                                                                                                                                             |
|                          | Day and night conversion mode | ICR infrared filter                                                                                                                                                                                                                             |
|                          | Digital noise reduction       | 3D digital noise reduction                                                                                                                                                                                                                      |
| Compression standard     | Video compression standard    | H.264                                                                                                                                                                                                                                           |
|                          | Coding type                   | H.264 Main Profile                                                                                                                                                                                                                              |
|                          | Video compression rate        | HD, SD, rate adaptation.                                                                                                                                                                                                                        |
|                          | Audio compression standard    | AAC                                                                                                                                                                                                                                             |
|                          | Audio compression rate        | Rate adaptation                                                                                                                                                                                                                                 |
| Image                    | Maximum image size            | 1920 × 1080                                                                                                                                                                                                                                     |
|                          | frame rate                    | Max:25fps network transmission rate: adaptive adjustment                                                                                                                                                                                        |
|                          | Image setting                 | Brightness, contrast, saturation, etc.<br>(through the client to adjust the setting)                                                                                                                                                            |
| Network<br>function      | Storage function              | Support Micro SD card (max 128G)                                                                                                                                                                                                                |
|                          | Intelligent alarm             | Video is lost, the network is disconnected, and the power is disconnected.                                                                                                                                                                      |
|                          | General functions             | Al humanoid tracking / Al humanoid detection early warning / local intelligent white light early warning / Custom camera-side alarm audio Reverse, capture, mobile alarm, password protection, video playback, remote control, two-way intercom |
| Wireless<br>parameter    | Wireless standard             | IEEE802.11b, 802.11g, 802.11n Draft                                                                                                                                                                                                             |
|                          | frequency range               | 2.4 GHz ~ 2.4835 GHz                                                                                                                                                                                                                            |
|                          | Channel bandwidth             | Support 20/40MHz                                                                                                                                                                                                                                |
|                          | security                      | 64/128-bit WEP, WPA/WPA2, WPA-PSK/WPA2-PSK, WPS                                                                                                                                                                                                 |
|                          | transmission speed            | 11b: 11Mbps,11g :54Mbps,11n :135Mbps                                                                                                                                                                                                            |
| General<br>specification | temperature and humidity      | -10 C ~50 C, the humidity is less than 95% (no condensation)                                                                                                                                                                                    |
|                          | Power                         | DC 12V                                                                                                                                                                                                                                          |
|                          | Network connection            | 2.4Ghz WiFi or RJ45 wired                                                                                                                                                                                                                       |
|                          | IR distance                   | 30m                                                                                                                                                                                                                                             |
|                          | Speed dome size               | 2.5 inch                                                                                                                                                                                                                                        |
|                          | Waterproof grade              | IP66                                                                                                                                                                                                                                            |