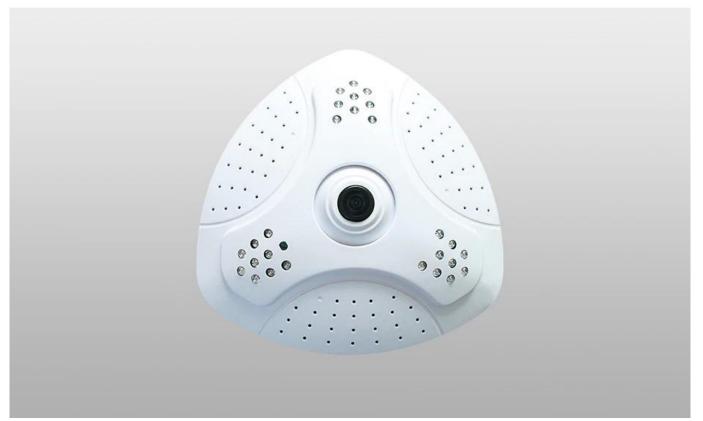

## 1.3MP AHD 360 Degree CCTV Panoramic Camera(MVT-AH50)

#### **Main Features:**

- 1.3M pixel full real time
- •follow HD and CVBS video standard
- •27pcs×Φ5 IR leds,15m IR Distance,Vandalproof Camera
- •360 Degree CCTV Panoramic Camera, with 5MP 1.5mm (M12) Lens
- support transmission distance above 500M under general 75- 3 coaxial cable without loss
- High-speed, long-distance, real-time transmission
- support OSD menu
- with ICR switching , to achieve Day and Night monitoring

•Used genuinely imported 3rd generation IR LEDs and megapixel high definition lens, these cameras have been featured as great performance in color restoration, image definition and night viewing.