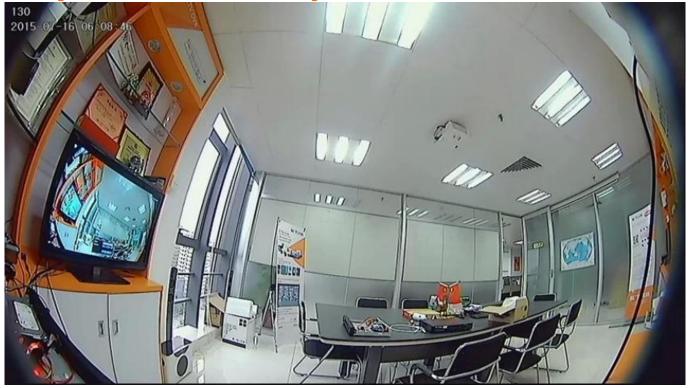

|
| AWB                   | Automatic / manual / day / night                      |                                         |
| Day/Night             | Auto(ICR) / Color / B/W                               |                                         |
| Transmission Distance | Over 500m via 75-3 coaxial cable                      |                                         |
| Power Supply          | DC 12V±10%                                            |                                         |
| Working Environment   | 30°C~+60°C/Less than 95%RH(no condensation)           |                                         |
| Power Consumption     | 4W MAX                                                |                                         |



MATEAM

### PRODUCT PICTURE

MTEAM







## FACTORY & OFFICE

# MTEAM



EXHIBITIONS

ΜΥΤΞΛΜ



For more about AHD Products welcome to Visit FAQ