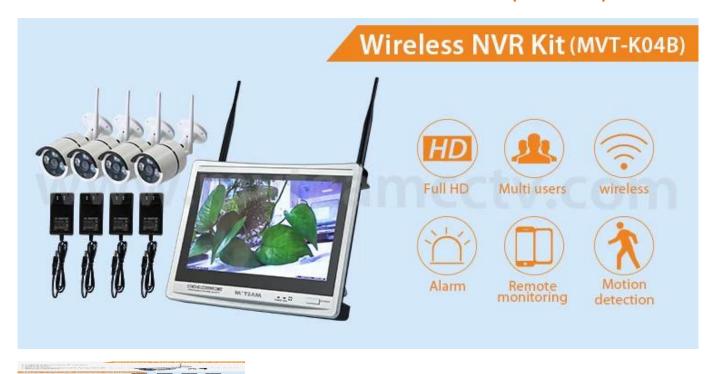

## 12.5" Inch Screen 4CH NVR Wireless Camera and Monitor Kit(MVT-K04B)



## Q4- Whether the NVR with wireless and Wired Ports?

A4:The NVR is a wireless NVR and at NVR side panel there is a RJ45 interface, if your NVR don't need connect network, you can use it connect to 1pc camera via Cat5 cable.

Q5- Can use a repeater to expand the distance?

A5: Can not

Q6- Do you have any certificates for the security equipment?

A6: Yes, all MVTEAM DVR kits are with CE, RoHS, FCC certificates for Europe and USA markets. In addition, MVT-K04DH have been mass sell to Walmart in Brazil in 2012.



Shipping: Based on the your demands to choose the best shipping way.

## Contact us:

If you have any question, welcome to **Contact us**.

Your close attention to our company is highly appreciated.

Welcome to visit our official website www.mvteamcctv.com