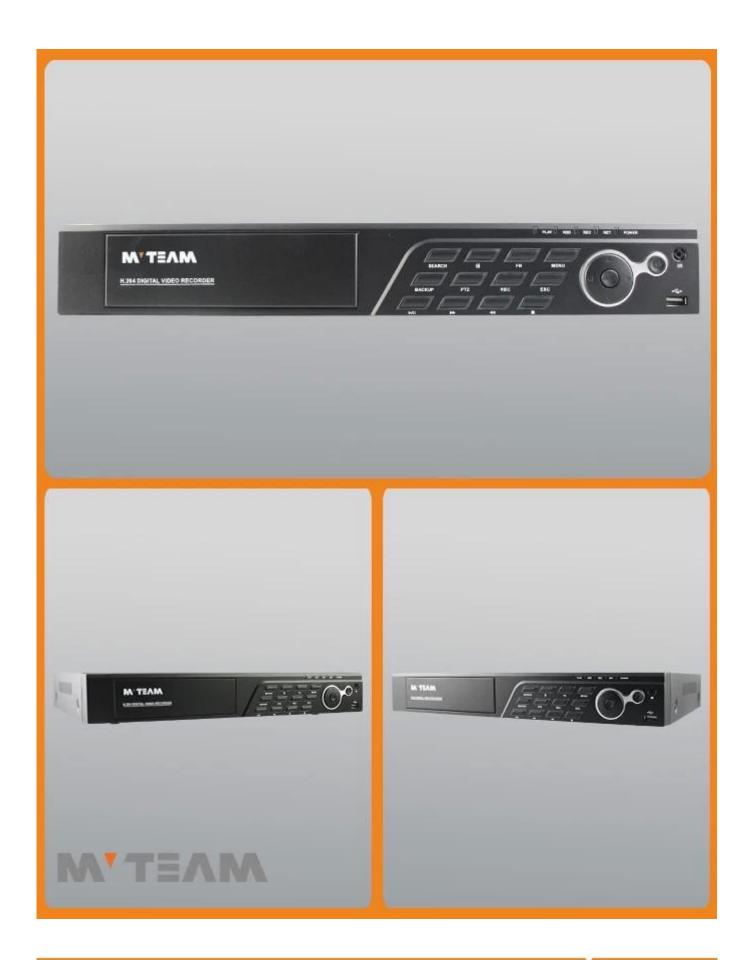

|
|                         | Internal HDD      | 2 SATA HDD port                                                         |
|                         | Maximum capacity  | Maximum 4TB each SATA□                                                  |
| Cell phone monitoring   |                   | Support Window Mobile, iPhone,iPad, Android                             |
| Power                   |                   | 12V/3A                                                                  |
| DVR size                |                   | 380mm×295mm×55mm                                                        |
|                         |                   | l                                                                       |

### PRODUCT PICTURE

## M'TEAM









#### 2- How to increase recording time?

a.Install more hard disks

b.set the dvr to motion detection record

c.reduce the recording resolution and frame rate

3-Does the DVR support P2P?

Yes, the dvr come with cloud id, support P2P remote view on mobile phone and computer.

4-what's the mobile phone view app of the dvr?

The mobile phone app is "Topsview"

5-What's the resolution of your dvrs?

720P, 1080N (1080H), 1080P optional

# **▼**Packages





















#### **Contact us:**

If you have any question, welcome to contact us.

Your close attention to our company is highly appreciated.

Welcome to visit our official website <u>www.mvteamcctv.com</u> to view <u>video demos,download product catalog</u> and read <u>CCTV technical articles</u>.