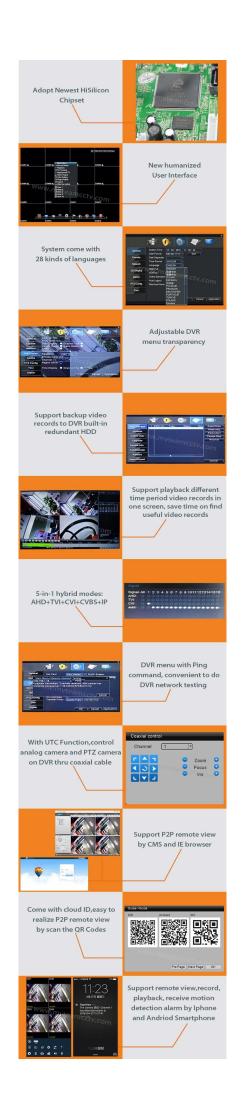

16 channel 1080N AHD TVI CVI CVBS IP 5-in-1 Hybrid HD CCTV DVR(6516H80H)

Features

M'TEAM

1.AHD\TVI\CVI:16CH 1080N@15fps recording,

4CH 1080N playback

2.HVR:8CH 1080N@15fps Analog + 8CH 1080P@25fps IP recording,

2CH 1080P@25fps playback

3.NVR:16CH 960P@25fps IP recording,

4CH 960P@25fps playback 4-Audio: 8ch input, 1ch output 5-Alarm:4ch input,1ch output

| Model                   |                   | 6516H80H                                                                |
|-------------------------|-------------------|-------------------------------------------------------------------------|
| Compression             |                   | H.264 Standard compression                                              |
| Operation               |                   | Embedded Linux                                                          |
| Image coding-control    |                   | lmage edit adjustable,both changable and fix stream optional            |
| Dual stream             |                   | Can be set up in each channel                                           |
| Monitor image quality   |                   | 1080N 960*1080                                                          |
| Image dynamic detection |                   | Multiple detection areas in each channel                                |
| Video framerate         |                   | AHD\TVI\CVI:1080N@15fps recording,NVR:960P@25fps IP recording,          |
| lmage playback quality  |                   | AHD\TVI\CVI:4CH 1080N playback;<br>NVR:4CH 960P@25fps playback;         |
| Video mode              |                   | Support manual, automatic, dynamic monitoring, alarm trigger video mode |
| Backup mode             |                   | U disk, USB portable disk, USB burn, Network storage and backup         |
| Operate mode            |                   | Mouse, remote controller, front panel                                   |
| login locally           |                   | without password                                                        |
| Save recording          |                   | local hard disk and network                                             |
| External interface      | Video input       | 1080N 15FPS AHD TVI CVI;960P 25FPS NVR                                  |
|                         | Audio input       | 8*RCA                                                                   |
|                         | Network interface | 10M/100M base-T Ethernet (RJ-45)                                        |
|                         | USB connect port  | 2*USB 2.0                                                               |
|                         | RS485             | RS485*1                                                                 |
|                         | Alarm input       | 4CH                                                                     |
|                         | Alarm output      | 1CH                                                                     |
|                         | Internal HDD      | 2 SATA HDD port                                                         |
|                         | Maximum capacity  | Maximum 4TB each SATA□                                                  |
| Cell phone monitoring   |                   | Support Window Mobile, iPhone,iPad, Android                             |
| Power                   |                   | 12V/3A                                                                  |
| DVR size                |                   | 380mm×295mm×55mm                                                        |
|                         |                   | l                                                                       |