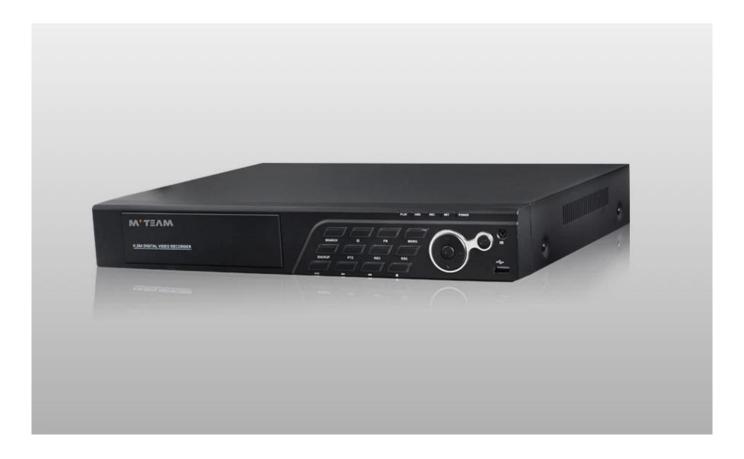

|
|                         | Internal HDD      | 2 SATA HDD port                                                         |
|                         | Maximum capacity  | Maximum 4TB each SATA□                                                  |
| Cell phone monitoring   |                   | Support Window Mobile, iPhone,iPad, Android                             |
| Power                   |                   | 12V/3A                                                                  |
| DVR size                |                   | 380mm×295mm×55mm                                                        |
|                         |                   | l                                                                       |

### PRODUCT PICTURE

## M'TEAM









#### 2- How to increase recording time?

a.Install more hard disks

b.set the dvr to motion detection record

c.reduce the recording resolution and frame rate

3-Does the DVR support P2P?

Yes, the dvr come with cloud id, support P2P remote view on mobile phone and computer.

4-what's the mobile phone view app of the dvr?

The mobile phone app is "Topsview"

5-What's the resolution of your dvrs?

720P, 1080N (1080H), 1080P optional

# **▼**Packages





















#### **Contact us:**

If you have any question, welcome to contact us.

Your close attention to our company is highly appreciated.

Welcome to visit our official website <u>www.mvteamcctv.com</u> to view <u>video demos,download product catalog</u> and read <u>CCTV technical articles</u>.