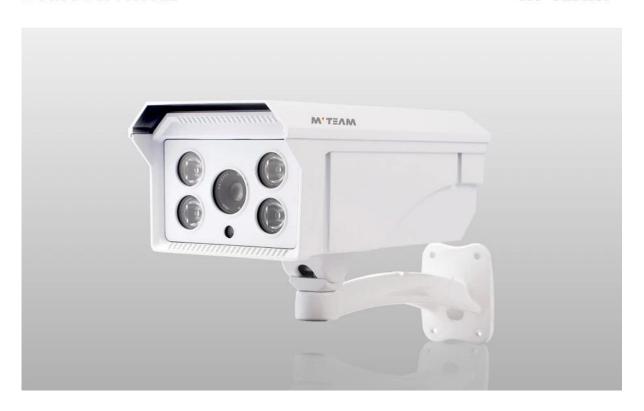

#### **Main Features:**

- 1.0M / 1.3M / 2.0M pixel full optional real-time, high definition 1080P
- The follow-HD and CVBS video standard
- Fixed lens 6mm (M12)
- Waterproof Rating: IP66
- 75- 3 general support under the coaxial cable transmission distance without loss of over 500M
- High-speed, long-distance, real-time transmission
- Support OSD
- IC transition, to reach day and night viewing
- 3rd generation actually imported used IR LEDs and high-resolution megapixel lens, this camera color restoration, image definition, and has been featured as a big performance night vision.

### PRODUCT PICTURE

M'TEAM