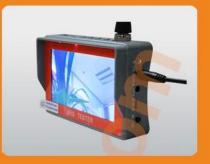

## **Specifications**

- \*4.3 "TFT LCD HD screen
- \*Resolution:480 \* 272
- \*Multilingual OSD menu
- \*The display brightness/contrast/color saturation is adjustable
- \*Power output:DC 12V/ 1A for AHD cameras;DC 5V/1A for LED lighting and mobile phone
- \*Built-in 2600MAH lithium-ion battery
- \*Functions:analog video test,network cable test,emergency LED lighting,AHD test based on coaxial cable
- \*Test 1080P/720P AHD Cameras, Analog cameras

#### **Pictures**

## **AHD TESTER**





# **Buttons and Interfaces**





# **Package**





# **Accessories**



### • FACTORY & OFFICE M'TEAM













## • EXHIBITIONS M'TEAM