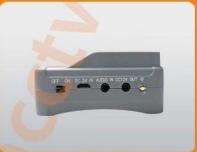

## **Specifications**

- \*4.3 "TFT LCD HD screen
- \*Resolution:480 \* 272
- \*Multilingual OSD menu
- \*The display brightness/contrast/color saturation is adjustable
- \*Power output:DC 12V/ 1A for AHD cameras;DC 5V/1A for LED lighting and mobile phone
- \*Built-in 2600MAH lithium-ion battery
- \*Functions:analog video test,network cable test,emergency LED lighting,AHD test based on coaxial cable
- \*Test 1080P/720P AHD Cameras, Analog cameras

#### **Pictures**

## **AHD TESTER**





# **Buttons and Interfaces**





# **Package**





# **Accessories**



### • FACTORY & OFFICE M'TEAM













## • EXHIBITIONS M'TEAM