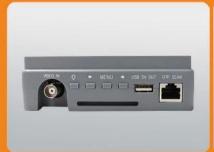

## **Specifications**

- \*4.3 "TFT LCD HD screen
- \*Resolution:480 \* 272
- \*Multilingual OSD menu
- \*The display brightness/contrast/color saturation is adjustable
- \*Power output:DC 12V/ 1A for AHD cameras;DC 5V/1A for LED lighting and mobile phone
- \*Built-in 2600MAH lithium-ion battery
- \*Functions:analog video test,network cable test,emergency LED lighting,AHD test based on coaxial cable
- \*Test 1080P/720P AHD Cameras, Analog cameras

#### **Pictures**

## **AHD TESTER**





# **Buttons and Interfaces**





# **Package**





# **Accessories**



### • FACTORY & OFFICE M'TEAM













## • EXHIBITIONS M'TEAM