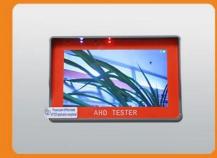

## **Specifications**

- \*4.3 "TFT LCD HD screen
- \*Resolution:480 \* 272
- \*Multilingual OSD menu
- \*The display brightness/contrast/color saturation is adjustable
- \*Power output:DC 12V/ 1A for AHD cameras;DC 5V/1A for LED lighting and mobile phone
- \*Built-in 2600MAH lithium-ion battery
- \*Functions:analog video test,network cable test,emergency LED lighting,AHD test based on coaxial cable
- \*Test 1080P/720P AHD Cameras, Analog cameras

#### **Pictures**

## **AHD TESTER**





# **Buttons and Interfaces**





# **Package**





# **Accessories**



### • FACTORY & OFFICE M'TEAM













## • EXHIBITIONS M'TEAM