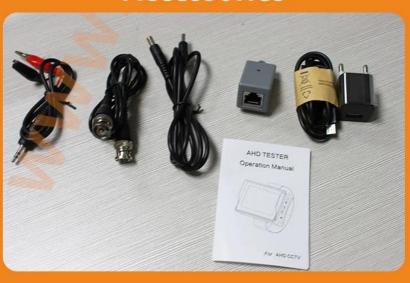

## **Specifications**

- \*4.3 "TFT LCD HD screen
- \*Resolution:480 \* 272
- \*Multilingual OSD menu
- \*The display brightness/contrast/color saturation is adjustable
- \*Power output:DC 12V/ 1A for AHD cameras;DC 5V/1A for LED lighting and mobile phone
- \*Built-in 2600MAH lithium-ion battery
- \*Functions:analog video test,network cable test,emergency LED lighting,AHD test based on coaxial cable
- \*Test 1080P/720P AHD Cameras, Analog cameras

#### **Pictures**

## **AHD TESTER**





# **Buttons and Interfaces**





# **Package**





# **Accessories**



### • FACTORY & OFFICE M'TEAM













## • EXHIBITIONS M'TEAM