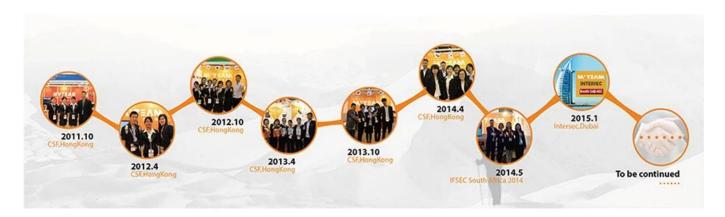

## **Specifications**

- \*4.3 "TFT LCD HD screen
- \*Resolution:480 \* 272
- \*Multilingual OSD menu
- \*The display brightness/contrast/color saturation is adjustable
- \*Power output:DC 12V/ 1A for AHD cameras;DC 5V/1A for LED lighting and mobile phone
- \*Built-in 2600MAH lithium-ion battery
- \*Functions:analog video test,network cable test,emergency LED lighting,AHD test based on coaxial cable
- \*Test 1080P/720P AHD Cameras, Analog cameras

#### **Pictures**

## **AHD TESTER**





# **Buttons and Interfaces**





# **Package**





# **Accessories**



### • FACTORY & OFFICE M'TEAM













## • EXHIBITIONS M'TEAM