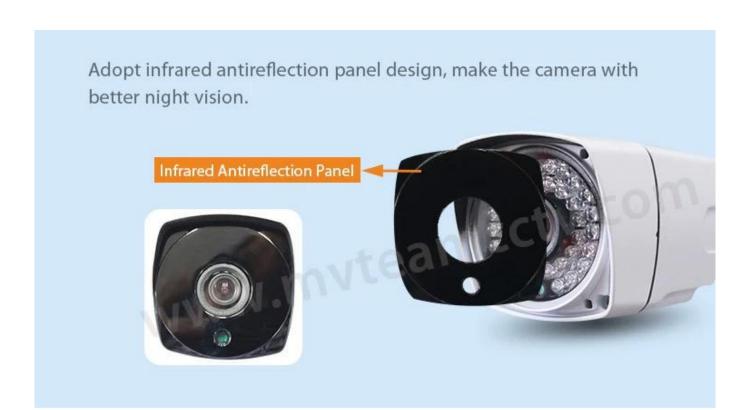

#### **Products Pictures:**

Quality reflective overlay, surface-emitting technology, can magnify the effect of focus, improve product performance and reliability.