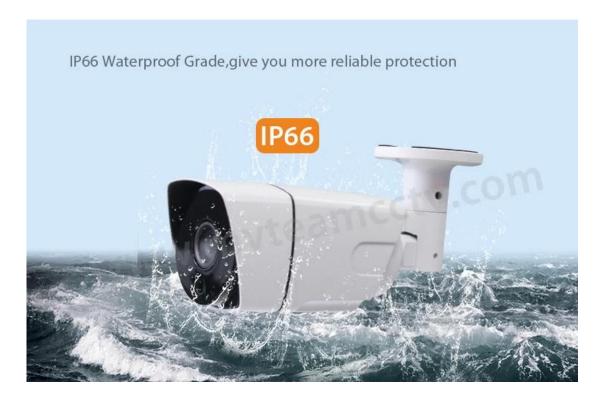

## FEATURES

MITEAM

- 1-1/3"CMOS(OV4689+NVP2475H),4MP
- 2-Fixed lens 3.6mm or 6mm (M12)
- 3-Waterproof Rating: IP66
- 4-75-3 general support under the coaxial cable transmission distance without loss of over 500M
- 5-High-speed, long-distance, real-time transmission
- 6-Support OSD
- 7-with IR Cut for day&night mode switching

# SPECS

| Model             | MVT-AH12W                                    |
|-------------------|----------------------------------------------|
| Sensor            | 1/3"CMOS(OV4689+NVP2475H),4MP                |
| SIGNAL            | PAL / NTCS                                   |
| Video Output      | AHD/CVBS                                     |
| Lens              | 6mm(M12 ) Lens                               |
| IR Distance       | 36pcs×Φ5 IR leds,30m IR Distance             |
| Min. Illumination | 0.01Lux F1.2                                 |
| Shutter           | 4/25s~1/45,000s                              |
| Synchronization   | Internal                                     |
| BLC               | optional                                     |
| OSD               | optional                                     |
| AWB               | Automatic / manual / day / night             |
| Day/Night         | with IR Cut, Auto(ICR) / Color / B/W         |
| Transmission      | Over 500m via 75-3 coaxial cable             |
| Distance          |                                              |
| Power Supply      | DC 12V±10%                                   |
| Working           | -30°C~+60°C/Less than 95%RH(no condensation) |
| Environment       |                                              |
| Waterproof        | IP66 with certificate                        |
| Warranty          | 2 years                                      |
| Power             | 4W MAX                                       |