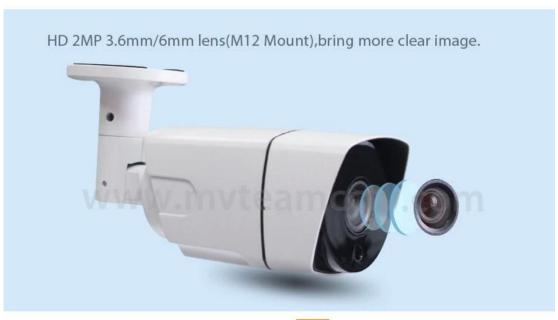

## FEATURES

MITEAM

- 1-1/3"CMOS(OV4689+NVP2475H),4MP
- 2-Fixed lens 3.6mm or 6mm (M12)
- 3-Waterproof Rating: IP66
- 4-75-3 general support under the coaxial cable transmission distance without loss of over 500M
- 5-High-speed, long-distance, real-time transmission
- 6-Support OSD
- 7-with IR Cut for day&night mode switching

# SPECS

| Model             | MVT-AH12W                                    |
|-------------------|----------------------------------------------|
| Sensor            | 1/3"CMOS(OV4689+NVP2475H),4MP                |
| SIGNAL            | PAL / NTCS                                   |
| Video Output      | AHD/CVBS                                     |
| Lens              | 6mm(M12 ) Lens                               |
| IR Distance       | 36pcs×Φ5 IR leds,30m IR Distance             |
| Min. Illumination | 0.01Lux F1.2                                 |
| Shutter           | 4/25s~1/45,000s                              |
| Synchronization   | Internal                                     |
| BLC               | optional                                     |
| OSD               | optional                                     |
| AWB               | Automatic / manual / day / night             |
| Day/Night         | with IR Cut, Auto(ICR) / Color / B/W         |
| Transmission      | Over 500m via 75-3 coaxial cable             |
| Distance          |                                              |
| Power Supply      | DC 12V±10%                                   |
| Working           | -30°C~+60°C/Less than 95%RH(no condensation) |
| Environment       |                                              |
| Waterproof        | IP66 with certificate                        |
| Warranty          | 2 years                                      |
| Power             | 4W MAX                                       |