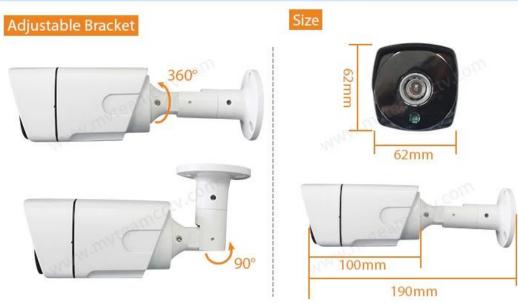

# SPECS

| Model             | MVT-AH12W                                    |
|-------------------|----------------------------------------------|
| Sensor            | 1/3"CMOS(OV4689+NVP2475H),4MP                |
| SIGNAL            | PAL / NTCS                                   |
| Video Output      | AHD/CVBS                                     |
| Lens              | 6mm(M12 ) Lens                               |
| IR Distance       | 36pcs×Φ5 IR leds,30m IR Distance             |
| Min. Illumination | 0.01Lux F1.2                                 |
| Shutter           | 4/25s~1/45,000s                              |
| Synchronization   | Internal                                     |
| BLC               | optional                                     |
| OSD               | optional                                     |
| AWB               | Automatic / manual / day / night             |
| Day/Night         | with IR Cut, Auto(ICR) / Color / B/W         |
| Transmission      | Over 500m via 75-3 coaxial cable             |
| Distance          |                                              |
| Power Supply      | DC 12V±10%                                   |
| Working           | -30°C~+60°C/Less than 95%RH(no condensation) |
| Environment       |                                              |
| Waterproof        | IP66 with certificate                        |
| Warranty          | 2 years                                      |
| Power             | 4W MAX                                       |