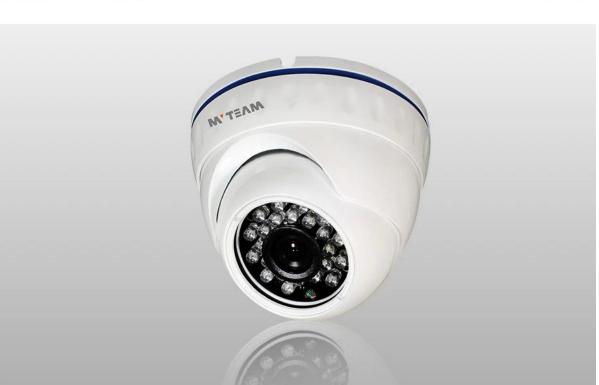

|
| Day/Night            | Auto,Ext                                 |
| Motion               | 4 areas optional                         |
| Detection            |                                          |

| Language    | Chinese &                                        |
|-------------|--------------------------------------------------|
|             | Enghish                                          |
| Power       | 85mA                                             |
| Dissipation |                                                  |
| Power Input | DC12V±1V                                         |
| Operation   | Temperature -10°C~+60°C,Humidity less than 85%RH |
| Temperature |                                                  |

## PRODUCT PICTURE



# FACTORY & OFFICE

MTEAM





ΜΥΤΞΛΜ