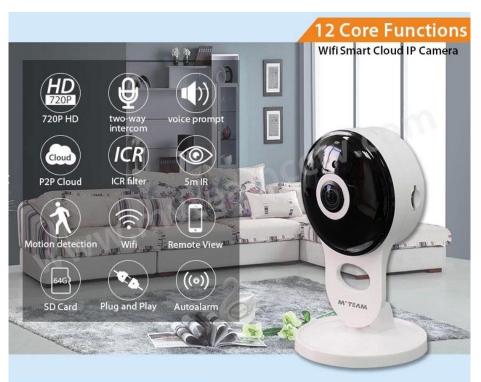

# 180° Panorama Wifi Smart Cloud IP Camera

\*Resolution: 1080P/2MP

\*Lens: HD 180° Panorama lens

\*Day&Night, 5m IR range

\*With SD card slot, max support 64GB SD Card

\*Support two-way intercom

\*Global network coverage, anytime, anywhere smooth Watch

#### FEATURES

- \*Adopt 1/3 " CMOS image sensor
- \*Maximum resolution up to 1920\*1080 (1080P)
- \*Support two-way intercom, voice prompt.
- \*ICR infrared filter automatic switching, realize the real day and night monitoring
- \*Support the standard clear, high-definition resolution to watch,to adapt for variety of network environment
- \*Support mobile phones real-time monitoring
- \*Support PTZ control,remote capture,audio and video recording
- \*Global network coverage,anytime,anywhere smooth Watch
- \*Support mobile APP **V12**