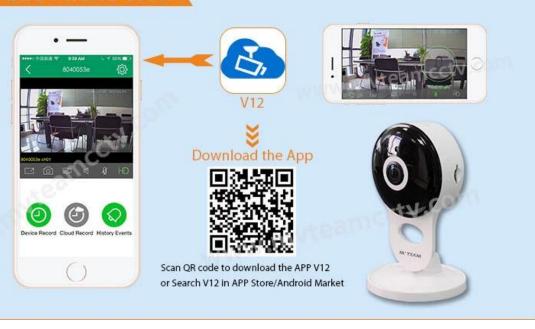

# **Mobile Phone View**

### A article show how to set remote view on mobile phone:

#### **New Mobile APP V12 For Wifi Smart IP Camera**