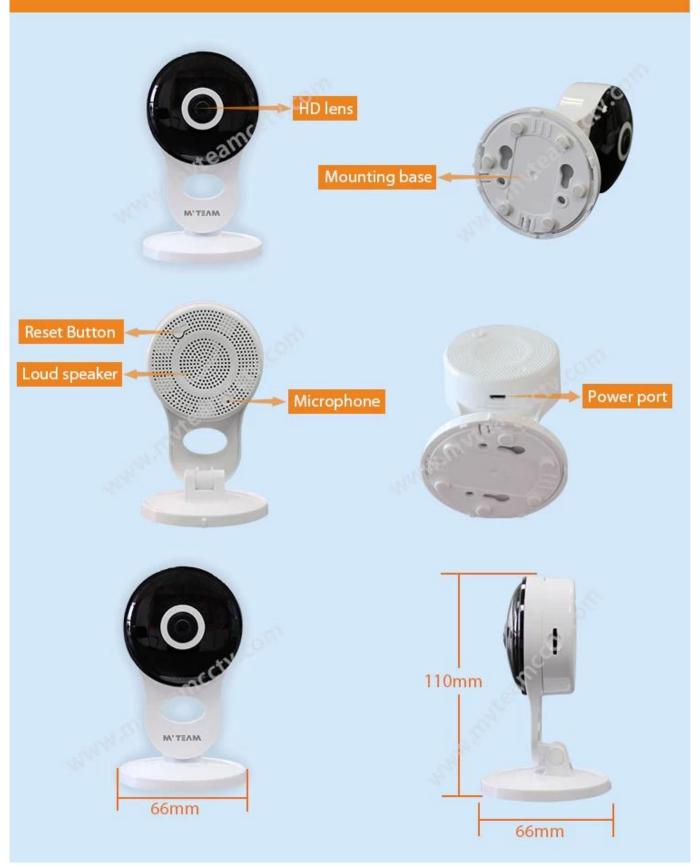

| DC 5V                                                                                                 |
|                       | Power consumption             | 3W MAX                                                                                                |
|                       | Infrared radiation distance   | MAX 5meter                                                                                            |
|                       | Size(mm)                      | 142.8mm x 81.7mm                                                                                      |
|                       | weight                        | 200g(Containing packaging)                                                                            |

# |Show appearance |



#### **Related Articles about Wifi IP Camera:**

<u>How to Set Motion Detection for Wifi IP Camera?</u>
<u>New Solution of Smart WIFI IP Camera--New APP Experience V12</u>



Shipping: Based on the your demands to choose the best shipping way.

#### **Contact us:**

If you have any question, welcome to **Contact us**.

Your close attention to our company is highly appreciated.

Welcome to visit our official website **www.mvteamcctv.com** 

#### **Related Articles about Wifi IP Camera:**

How to Set Motion Detection for Wifi IP Camera?

How Long Video Records Does a TF Card Can Save for Wifi Cameras?

How to remote view MVTEAM Wifi IP Camera on Computer?