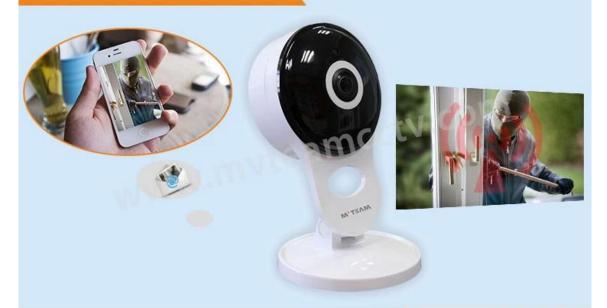

# **Mobile Phone View**

### A article show how to set remote view on mobile phone: