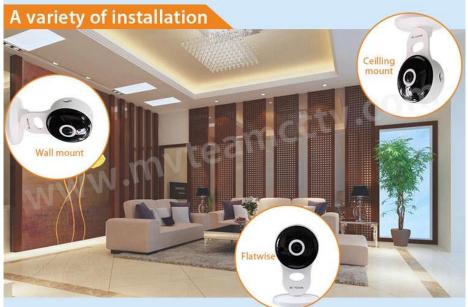

With SD card slot, max support 64GB SD Card

\*Support two-way intercom

\*Global network coverage, anytime, anywhere smooth Watch

MYTEAM

H100-A5



Shenzhen MVTEAM Technology Co,Ltd

2MP 1080P 180° Panorama IP Wireless Surveillance Camera(H100-A5)



#### FEATURES



- \*Adopt 1/3 " CMOS image sensor
- \*Maximum resolution up to 1920\*1080 (1080P)
- \*Support two-way intercom, voice prompt.
- \*ICR infrared filter automatic switching, realize the real day and night monitoring
- \*Support the standard clear, high-definition resolution to watch,to adapt for variety of network environment
- \*Support mobile phones real-time monitoring
- \*Support PTZ control,remote capture,audio and video recording
- \*Global network coverage,anytime,anywhere smooth Watch
- \*Support mobile APP **V12**





## A variety of applications



## Motion Detection Alarm



## **Support SD Card**

The camera doesn't come with sd card, if you need buy from us, please ask the sales.



# **Mobile Phone View**



### A article show how to set remote view on mobile phone:

#### **New Mobile APP V12 For Wifi Smart IP Camera**

#### SPECS



|                       | Model No.                     | H100-A5                                                                                               |
|-----------------------|-------------------------------|-------------------------------------------------------------------------------------------------------|
| Camera                | Sensor type                   | 1/ 3" Progressive Scan CMOS,2MP