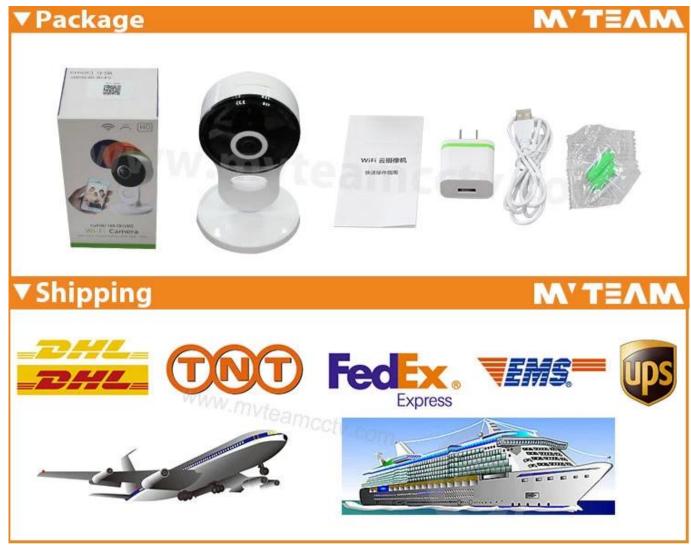

#### **Related Articles about Wifi IP Camera:**

<u>How to Set Motion Detection for Wifi IP Camera?</u>
<u>New Solution of Smart WIFI IP Camera--New APP Experience V12</u>

Shipping: Based on the your demands to choose the best shipping way.