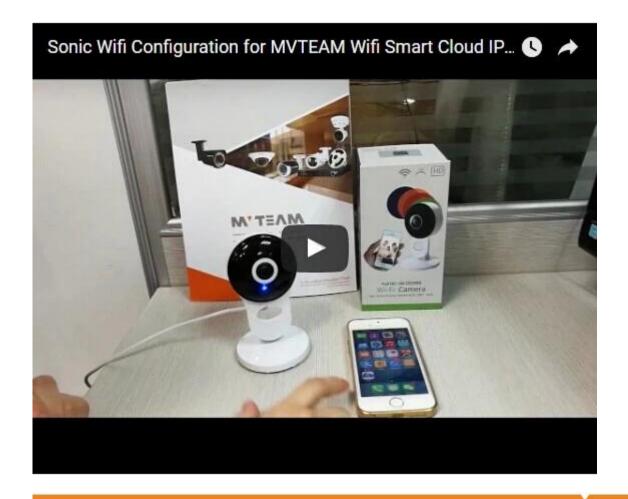

# **Mobile Phone View**

### A article show how to set remote view on mobile phone: