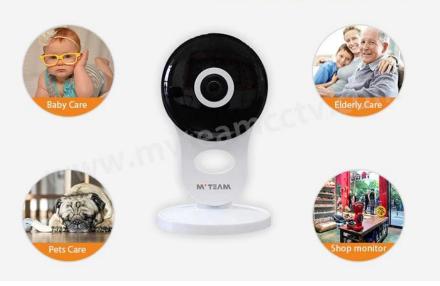

4GB SD Card

\*Support two-way intercom

\*Global network coverage, anytime, anywhere smooth Watch

MYTEAM

H100-A5



Shenzhen MVTEAM Technology Co,Ltd

2MP 1080P 180° Panorama IP Wireless Surveillance Camera(H100-A5)



#### FEATURES



- \*Adopt 1/3 " CMOS image sensor
- \*Maximum resolution up to 1920\*1080 (1080P)
- \*Support two-way intercom, voice prompt.
- \*ICR infrared filter automatic switching, realize the real day and night monitoring
- \*Support the standard clear, high-definition resolution to watch,to adapt for variety of network environment
- \*Support mobile phones real-time monitoring
- \*Support PTZ control,remote capture,audio and video recording
- \*Global network coverage,anytime,anywhere smooth Watch
- \*Support mobile APP **V12**





## A variety of applications



## Motion Detection Alarm



## **Support SD Card**

The camera doesn't come with sd card, if you need buy from us, please ask the sales.



# **Mobile Phone View**



### A article show how to set remote view on mobile phone:

#### **New Mobile APP V12 For Wifi Smart IP Camera**

#### SPECS



|                       | Model No.                     | H100-A5                                                                                               |
|-----------------------|-------------------------------|-------------------------------------------------------------------------------------------------------|
| Camera                | Sensor type                   | 1/ 3" Progressive Scan CMOS,2MP                                                                       |
|