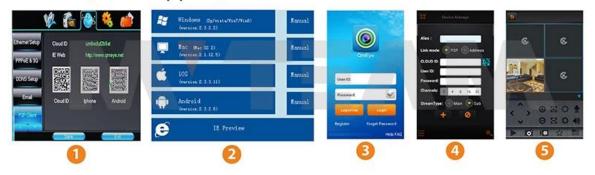

# **Mobile Phone View**

(All MVTEAM DVR, AHD DVR, CVI DVR, SDI DVR, NVR support)