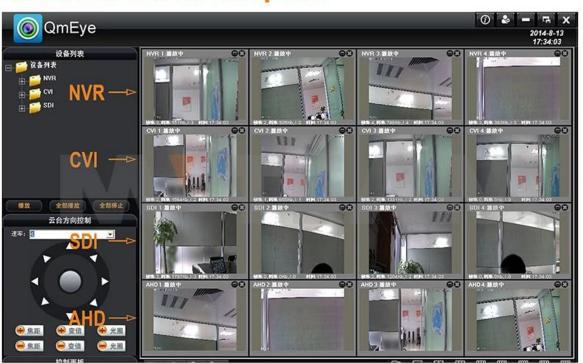

-----------------|
|                        | Power supply           | 12V/6A                         |
|                        | Power consumption      | ≤30W                           |
| Environment            | Working<br>environment | -10°C~+55°C/10~90%RH/86~106KPa |
|                        | Dimension              | 240*260*60mm(DVR size)         |
|                        | Weight                 | 4.0kg(Without HDD)             |

### PRODUCT PICTURE





## **P2P Function Advantages:**

- \*No stable IP address needed
- \*No DDNS setup needed
- \*No Router setup needed
- \*Reducing your after-sales cost

● P2P FUNCTION M'T≣∧M

# **Mobile Phone View**

(All MVTEAM DVR, AHD DVR, CVI DVR, SDI DVR, NVR support)



# Achieve Monitoring All kinds of Cameras in One Screen on Computer



## • FACTORY & OFFICE M'TEAM













## • EXHIBITIONS M'TEAM