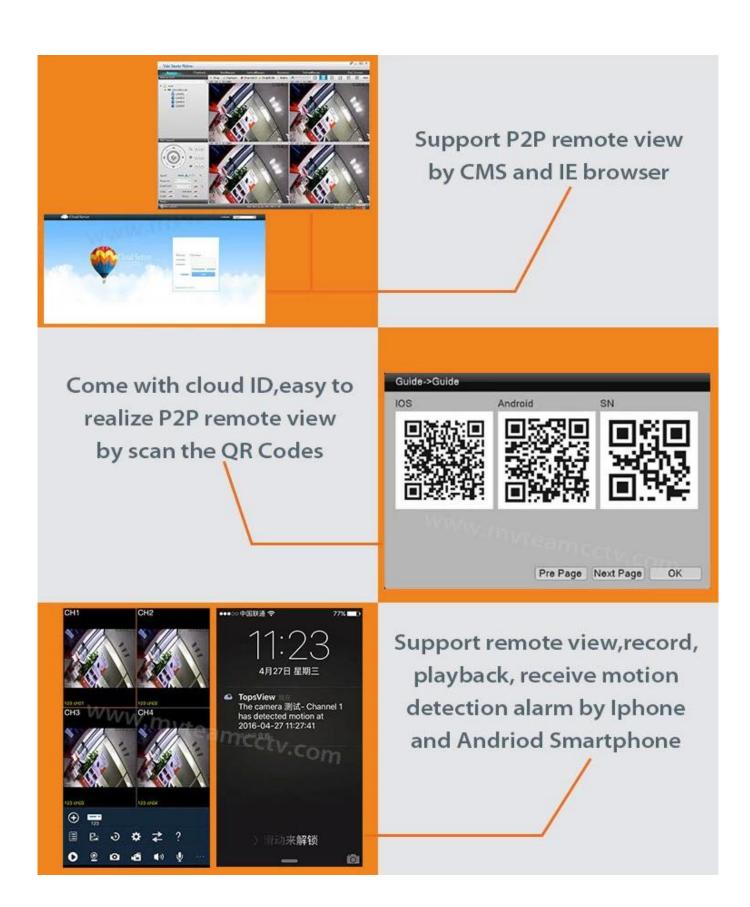

## 2- How to increase recording time?

a.Install more hard disks

b.set the dvr to motion detection record

c.reduce the recording resolution and frame rate

3-Does the DVR support P2P?

Yes, the dvr come with cloud id, support P2P remote view on mobile phone and computer.

4-what's the mobile phone view app of the dvr?

The mobile phone app is "Topsview"

5-What's the resolution of your dvrs?

720P, 1080N (1080H), 1080P optional