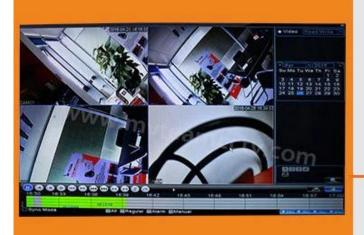

Support playback different time period video records in one screen, save time on find useful video records

DVR menu with Ping command, convenient to do DVR network testing

With UTC Function, control analog camera and PTZ camera on DVR thru coaxial cable