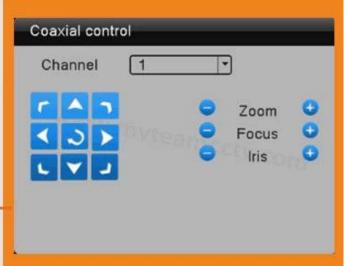

Support playback different time period video records in one screen, save time on find useful video records

DVR menu with Ping command, convenient to do DVR network testing

With UTC Function, control analog camera and PTZ camera on DVR thru coaxial cable