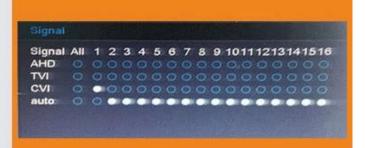

A Letter to Customers who buy MVTEAM DVRs

1.AHD:32CH 1080N@20fps recording,

8CH 1080N playback;

2.HVR:16CH 1080N@25fps Analog + 16CH 1080P@25fps IP recording,

8CH 1080P@25fps playback;

3.NVR:32CH 1080P@25fps IP recording,

8CH 1080P@25fps playback

4.Support digital zoom,P2P Remote view

5-Alarm: 4ch input, 1ch output

6-Audio:16ch input

| Model                          |                   | 62B32H80H                                                               |
|--------------------------------|-------------------|-------------------------------------------------------------------------|
| Compression                    |                   | H.264 Standard compression                                              |
| Operation                      |                   | Embedded Linux                                                          |
| Image coding-control           |                   | Image edit adjustable,both changable and fix stream optional            |
| Dual stream                    |                   | Can be set up in each channel                                           |
| Monitor image quality          |                   | 1080N 960*1080                                                          |
| Image dynamic detection        |                   | Multiple detection areas in each channel                                |
| Video framerate                |                   | AHD:32CH 1080N@20fps recording;NVR:32CH 1080P@25fps IP recording        |
| Image playback quality         |                   | AHD 8CH 1080N playback, 8CH 1080P@25fps playback                        |
| Video mode                     |                   | Support manual, automatic, dynamic monitoring, alarm trigger video mode |
| Backup mode                    |                   | U disk, USB portable disk, USB burn, Network storage and backup         |
| Operate mode                   |                   | Mouse, Remote controller,Front Panel Control                            |
| login locally                  |                   | admin and password                                                      |
| Save recording                 |                   | local hard disk and network                                             |
| External interface Video input |                   | 32*1080N 20FPS/CH AHD, 32*1080N 25FPS/CH NVR                            |
|                                | Audio input       | 16×RCA                                                                  |
|                                | Network interface | 10M/100M base-T Ethernet (RJ-45)                                        |
|                                | USB connect port  | 2 x USB 2.0                                                             |
|                                | RS485             | RS485*1                                                                 |
|                                | Alarm input       | 4ch input                                                               |
|                                | Alarm output      | 1ch output                                                              |
|                                | Internal HDD      | 4 SATA HDD port                                                         |
|                                | Maximum capacity  | Maximum 4TB each SATA□                                                  |
| Cell phone monitoring          |                   | Support Window Mobile, iPhone,iPad, Android                             |
| Power                          |                   | 12V/4A                                                                  |
| DVR size                       |                   | 440(L)*380(W)*70(H)mm                                                   |
| Weight                         |                   | <5.5kg(without HDD)                                                     |