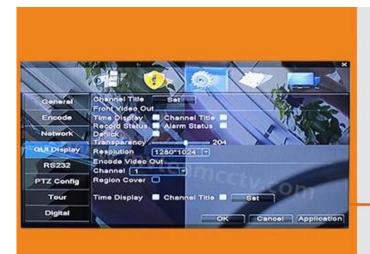

## 32CH 1080N AHD CVBS IP 3-in-1 Hybrid DVR CCTV Recorder(62B32H80H)

• FEATURES M'TEAM

New humanized
User Interface

System come with 28 kinds of languages

Adjustable DVR menu transparency

Support backup video records to DVR built-in redundant HDD