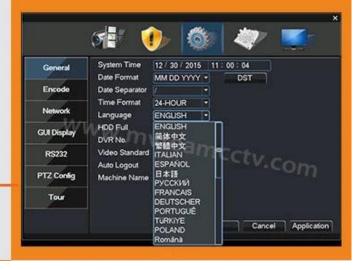

## 32CH 1080N AHD CVBS IP 3-in-1 Hybrid DVR CCTV Recorder(62B32H80H)

• FEATURES M'TEAM

New humanized
User Interface

System come with 28 kinds of languages

Adjustable DVR menu transparency

Support backup video records to DVR built-in redundant HDD