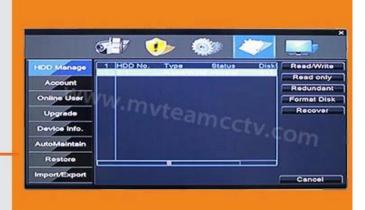

## 32CH 1080N AHD CVBS IP 3-in-1 Hybrid DVR CCTV Recorder(62B32H80H)

• FEATURES M'TEAM

New humanized
User Interface

System come with 28 kinds of languages

Adjustable DVR menu transparency

Support backup video records to DVR built-in redundant HDD

Support playback different time period video records in one screen, save time on find useful video records

DVR menu with Ping command, convenient to do DVR network testing

With UTC Function, control analog camera and PTZ camera on DVR thru coaxial cable