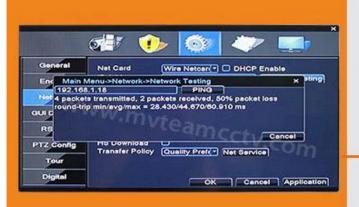

Support playback different time period video records in one screen, save time on find useful video records

DVR menu with Ping command, convenient to do DVR network testing

With UTC Function, control analog camera and PTZ camera on DVR thru coaxial cable