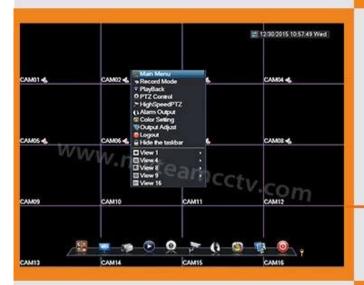

## 32CH 1080N AHD CVBS IP 3-in-1 Hybrid DVR CCTV Recorder(62B32H80H)

• FEATURES M'TEAM

New humanized
User Interface

System come with 28 kinds of languages

Adjustable DVR menu transparency

Support backup video records to DVR built-in redundant HDD

Support playback different time period video records in one screen, save time on find useful video records

DVR menu with Ping command, convenient to do DVR network testing

With UTC Function, control analog camera and PTZ camera on DVR thru coaxial cable