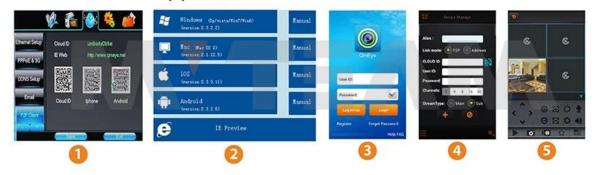

#### **P2P Function Advantages:**

\*No stable IP address needed

\*No DDNS setup needed

\*Reducing your after-sales cost

#### P2P FUNCTION

MYTEAM

## **Mobile Phone View**

(All MVTEAM DVR, AHD DVR, CVI DVR, SDI DVR, NVR support)