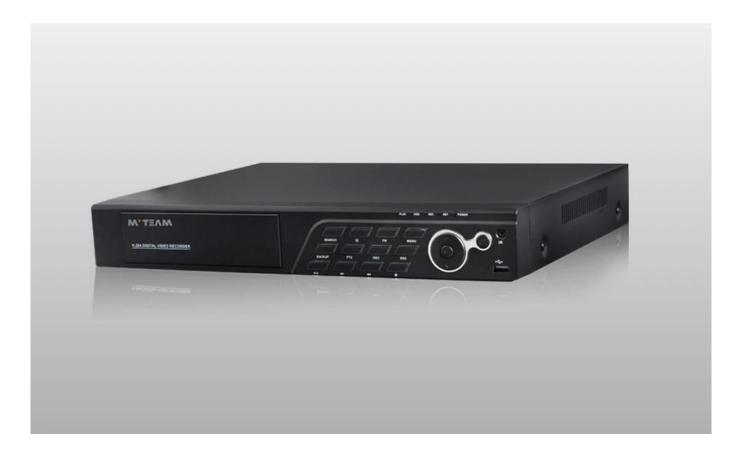

|
| Power                   |                    | 12V/6A                                                                                          |
| Working temperature     |                    | -10°C~+55°C                                                                                     |
| Working humidity        |                    | 10%-90%                                                                                         |
| NVR size                |                    | 440mm×400mm×70mm                                                                                |
| Weight                  |                    | 4.4KG(without HDD)                                                                              |

## PRODUCT PICTURE

# M'TEAM





#### **P2P Function Advantages:**

\*No stable IP address needed

\*No DDNS setup needed

\*Reducing your after-sales cost

#### P2P FUNCTION

MYTEAM

## **Mobile Phone View**

(All MVTEAM DVR, AHD DVR, CVI DVR, SDI DVR, NVR support)



# Achieve Monitoring All kinds of Cameras in One Screen on Computer



## • FACTORY & OFFICE M'TEAM













• EXHIBITIONS M'TEAM