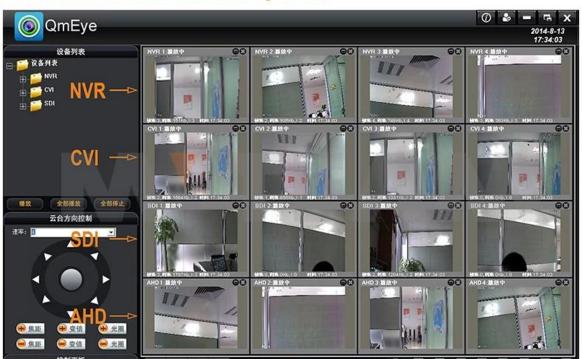

|
| Working humidity        |                    | 10%-90%                                                                                         |
| NVR size                |                    | 440mm×400mm×70mm                                                                                |
| Weight                  |                    | 4.4KG(without HDD)                                                                              |

## PRODUCT PICTURE

# M'TEAM





#### **P2P Function Advantages:**

\*No stable IP address needed

\*No DDNS setup needed

\*Reducing your after-sales cost

#### P2P FUNCTION

MYTEAM

## **Mobile Phone View**

(All MVTEAM DVR, AHD DVR, CVI DVR, SDI DVR, NVR support)



# Achieve Monitoring All kinds of Cameras in One Screen on Computer



## • FACTORY & OFFICE M'TEAM













• EXHIBITIONS M'TEAM