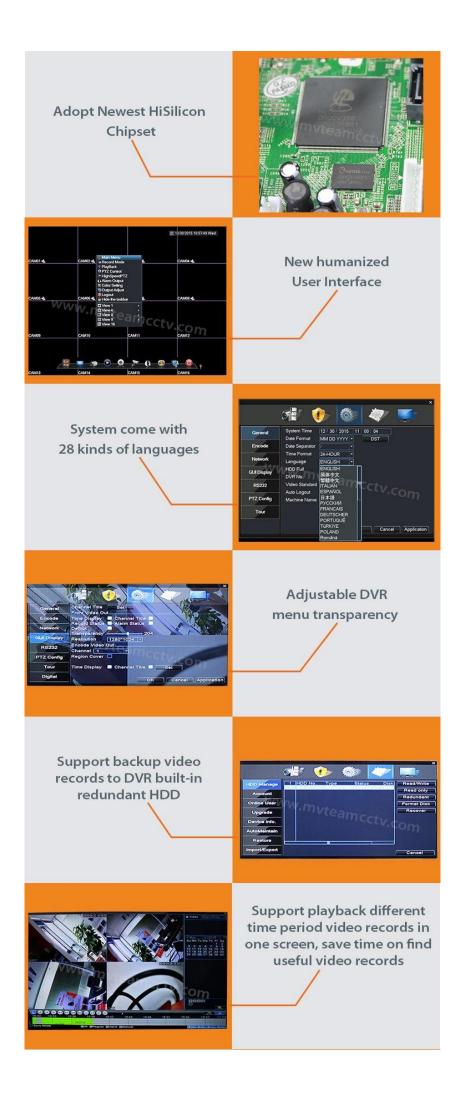

## Sepcifications

1-3MP(2048\*1536) Hybrid DVR,support 3MP,2MP,1.3MP,1MP AHD/TVI/IP and 2MP,1.3MP,1MP CVI Cameras. 2-Different modes optional:

M/TEAM

1)AHD/TVI:4CH 3MP@12fps recording, 2CH 3MP playback;

2)HVR:2CH 3MP@12fps Analog + 2CH 3MP@25fps IP recording, 2CH 3MP@25fps playback;

3)NVR:4CH 1080P@25fps IP recording, 4CH 1080P@25fps playback;

4)NVR:4CH 3MP@25fps IP recording,2CH 3MP@25fps playback;

5)NVR:4CH 5MP@25fps IP recording,1CH 5MP@25fps playback;

3-Support P2P remote view on mobile and PC