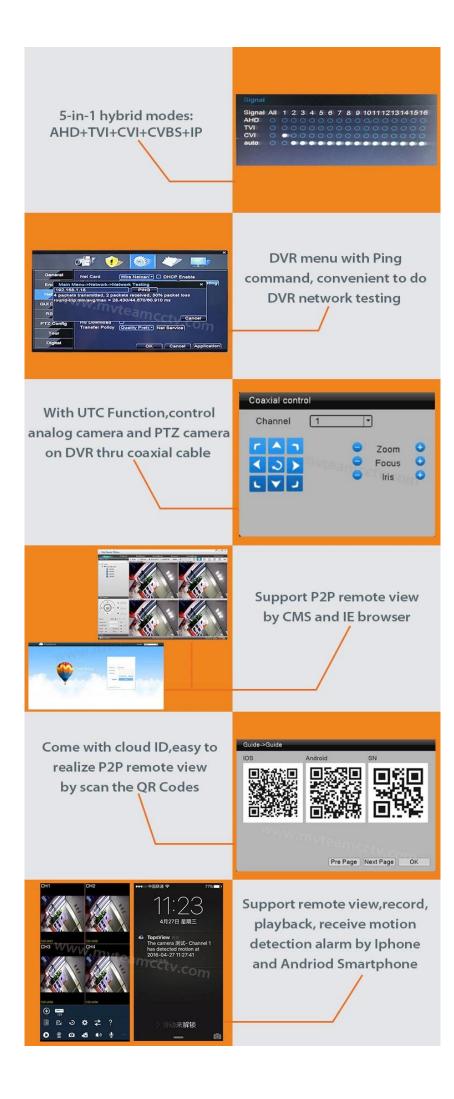

## Sepcifications

1-3MP(2048\*1536) Hybrid DVR,support 3MP,2MP,1.3MP,1MP AHD/TVI/IP and 2MP,1.3MP,1MP CVI Cameras. 2-Different modes optional:

M/TEAM

1)AHD/TVI:4CH 3MP@12fps recording, 2CH 3MP playback;

2)HVR:2CH 3MP@12fps Analog + 2CH 3MP@25fps IP recording, 2CH 3MP@25fps playback;

3)NVR:4CH 1080P@25fps IP recording, 4CH 1080P@25fps playback;

4)NVR:4CH 3MP@25fps IP recording,2CH 3MP@25fps playback;

5)NVR:4CH 5MP@25fps IP recording,1CH 5MP@25fps playback;

3-Support P2P remote view on mobile and PC