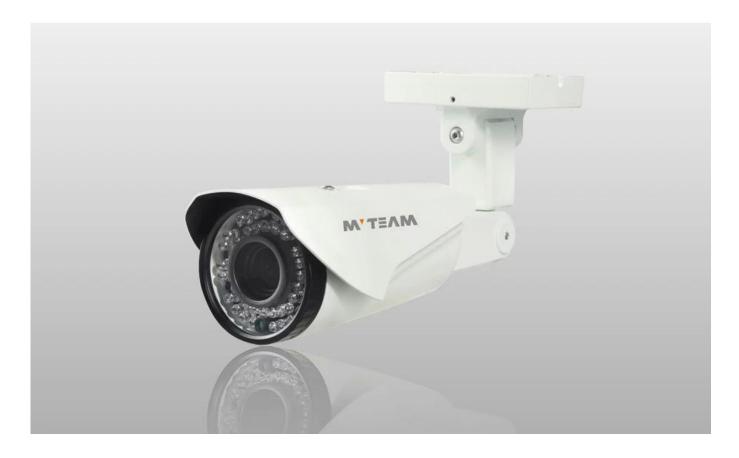

rk storage                                                                   |
| Network Protocol            | P2P,RTP,RTSP,TCP/ <mark>IP</mark> ,HTTP,DHCP,DNS,DDNS,<br>PPPoE,SMTP,NTP          |
| General function            | Flash-prevention, double stream, password protection                              |
| Communication interface     | 1ch RJ45,10M/100M ethernet ports adaptively                                       |
| LED                         | 42pcs leds                                                                        |
| IR distance                 | 35m                                                                               |
| IP Grade                    | IP66                                                                              |

PRODUCT PICTURE
M'TEAM



## FACTORY & OFFICE













• EXHIBITIONS M'TEAM



For more about AHD Products welcome to Visit FAQ