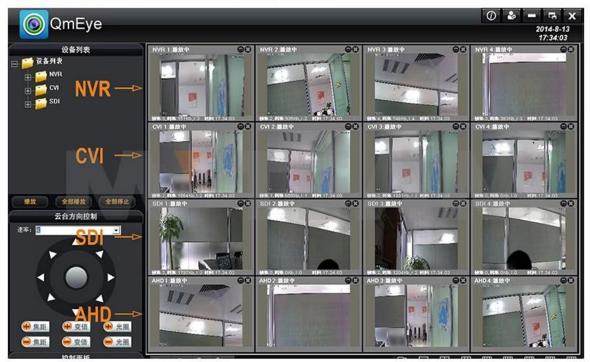

# Achieve Monitoring All kinds of Cameras in One Screen on Computer

#### Hybrid

The DVR have several modes for optional: \*AHD Camera + IP Camera + Analog CVBS Camera \*AHD Camera \*IP Camera \*Analog CVBS Camera