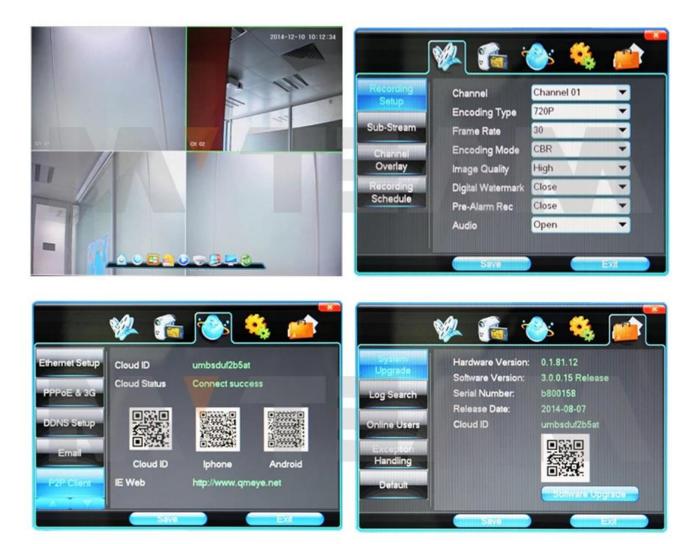

ocal hard disk and network Video input 1080H 25FPS AHD; 960H 25FPS Analog DVR; 1080P 25FPS NVR Audio input 4\*RCA Network interface 10M/100M base-T Ethernet (RI-45) External interface RS485 RS485\*1 Alarm input 4CH Alarm output 1CH Internal HDD 2 SATA HDD port Maximum capacityMaximum 4TB each SATA Cell phone monitoring Support Window Mobile, iPhone, iPad, Android

12V/3A

340(L)\*265(W)\*70(H)mm

<3.5kg(without HDD)



## • Product picture

MATEVW





### P2P FUNCTION

# **Mobile Phone View**

(All MVTEAM DVR, AHD DVR, CVI DVR, SDI DVR, NVR support)



# Achieve Monitoring All kinds of Cameras in One Screen on Computer



#### **P2P Function Advantages:**

\*No stable IP address needed \*No DDNS setup needed \*No Router setup needed \*Reducing your after-sales cost

## DVR Menu

# MTEAM



#### Hybrid

The DVR have several modes for optional: \*AHD Camera + IP Camera + Analog CVBS Camera \*AHD Camera \*IP Camera \*Analog CVBS Camera



## For more kinds of hybrid dvrs welcome to check: HD Hybrid DVR/HVR

#### **Contact us:**

If you have any question, welcome to <u>contact us</u>.

Your close attention to our company is highly appreciated.

Welcome to visit our official website <u>www.mvteamcctv.com</u> to view video demos,download product catalog and read CCTV technical articles.