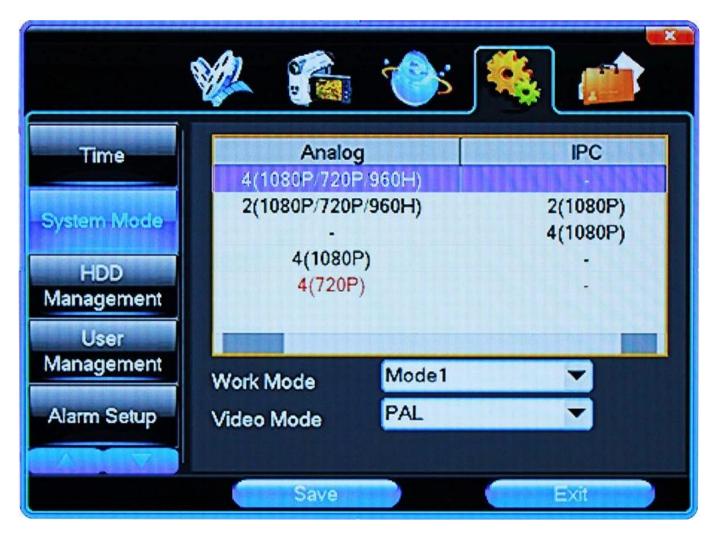

## DVR Menu

#### Hybrid

The DVR have several modes for optional: \*AHD Camera + IP Camera + Analog CVBS Camera \*AHD Camera \*IP Camera \*Analog CVBS Camera