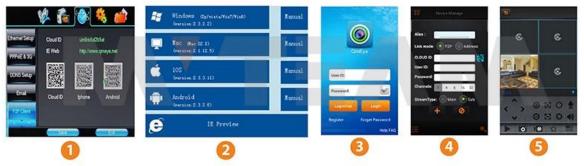

### P2P FUNCTION

# **Mobile Phone View**

(All MVTEAM DVR, AHD DVR, CVI DVR, SDI DVR, NVR support)

#### **P2P Function Advantages:**

\*No stable IP address needed \*No DDNS setup needed \*No Router setup needed \*Reducing your after-sales cost