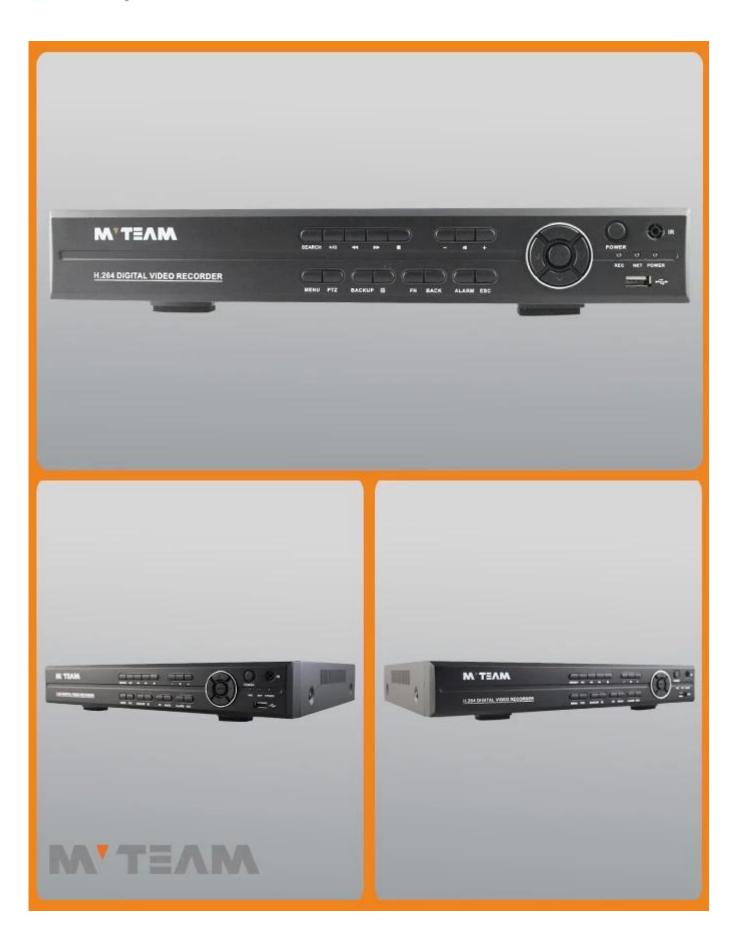

AHD 4\*1080H 80FPS; Analog DVR 4\*960H 100FPS; NVR 4\*1080P 50FPS Image playback quality Video mode Support manual, automatic, dynamic monitoring, alarm trigger video mode Backup mode U disk, USB portable disk, USB burn, Network storage and backup Operate mode Mouse, remote controller, front panel login locally without password Save recording local hard disk and network Video input 1080H 25FPS AHD; 960H 25FPS Analog DVR; 1080P 25FPS NVR Audio input 4\*RCA Network interface 10M/100M base-T Ethernet (RI-45) External interface RS485 RS485\*1 Alarm input 4CH Alarm output 1CH Internal HDD 2 SATA HDD port Maximum capacityMaximum 4TB each SATA Cell phone monitoring Support Window Mobile, iPhone, iPad, Android

12V/3A

340(L)\*265(W)\*70(H)mm

<3.5kg(without HDD)



## • Product picture

MATEVW





### P2P FUNCTION

# **Mobile Phone View**

(All MVTEAM DVR, AHD DVR, CVI DVR, SDI DVR, NVR support)



# Achieve Monitoring All kinds of Cameras in One Screen on Computer



#### **P2P Function Advantages:**

\*No stable IP address needed \*No DDNS setup needed \*No Router setup needed \*Reducing your after-sales cost

## DVR Menu

# MTEAM



#### Hybrid

The DVR have several modes for optional: \*AHD Camera + IP Camera + Analog CVBS Camera \*AHD Camera \*IP Camera \*Analog CVBS Camera



## For more kinds of hybrid dvrs welcome to check: HD Hybrid DVR/HVR

#### **Contact us:**

If you have any question, welcome to <u>contact us</u>.

Your close attention to our company is highly appreciated.

Welcome to visit our official website <u>www.mvteamcctv.com</u> to view video demos,download