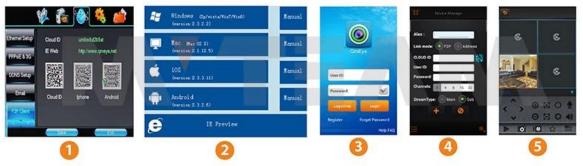

### P2P FUNCTION

#### **P2P Function Advantages:**

- \*No stable IP address needed
- \*No DDNS setup needed
- \*No Router setup needed
- \*Reducing your after-sales cost

## **Mobile Phone View**

(All MVTEAM DVR, AHD DVR, CVI DVR, SDI DVR, NVR support)