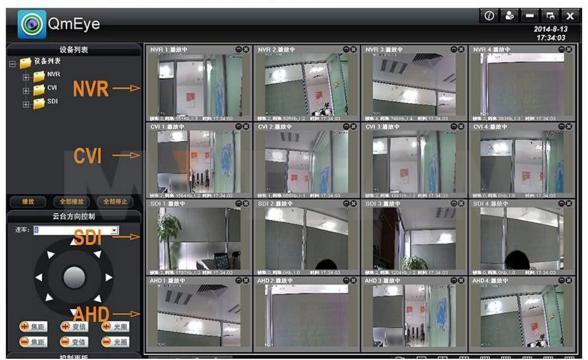

|
| Auxiliary                  | USB                                     | Two USB2.0 interface, for connecting mouse, U-disk, USB<br>hard disk                                                                            |
| Interface                  | RS485                                   | PTZ control                                                                                                                                     |



PRODUCT PICTURE

M'TEAM



#### **P2P Function Advantages:**

- \*No stable IP address needed
- \*No DDNS setup needed
- \*No Router setup needed
- \*Reducing your after-sales cost



### P2P FUNCTION

## **Mobile Phone View**

(All MVTEAM DVR, AHD DVR, CVI DVR, SDI DVR, NVR support)



# Achieve Monitoring All kinds of Cameras in One Screen on Computer



## FACTORY & OFFICE

## MTEAM



## EXHIBITIONS

M'TEAM