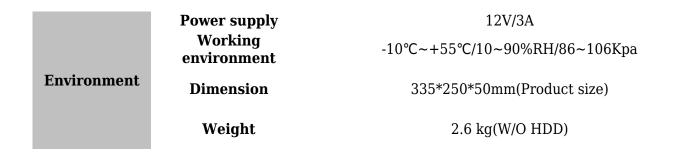

3.One Client Software can manage mutiple security cameras

4.Support Soft update, Support 20 Languages

| Model   | MVT-6004             |                                                                                            |  |
|---------|----------------------|--------------------------------------------------------------------------------------------|--|
|         | Main Processor       | HISILICON                                                                                  |  |
| System  | System Resource      | Pentaplex: Live recording, Playback, Backup, Remote access, PTZ control, Mobile monitoring |  |
|         | <b>Control Mode</b>  | Front panel, USB mouse, IR remote control, Keyboard,<br>Network                            |  |
|         | Input                | $4 \times BNC$ ,(1.0Vp-p,75 $\Omega$ )                                                     |  |
| Video   | Standard             | D1[]NTSC120F/S,PAL100F/S                                                                   |  |
|         | Output               | $1 \times BNC$ , $(1.0Vp-p,75\Omega)$ , $1 \times VGA$                                     |  |
| Audio   | Input                | 4×RCA                                                                                      |  |
|         | Output               | 1×BNC                                                                                      |  |
|         | <b>Display Split</b> | 1/4                                                                                        |  |
| Display | Resolution           | VGA:1280*1024,1024*768, 800*600                                                            |  |
|         | Tour Display         | Support                                                                                    |  |