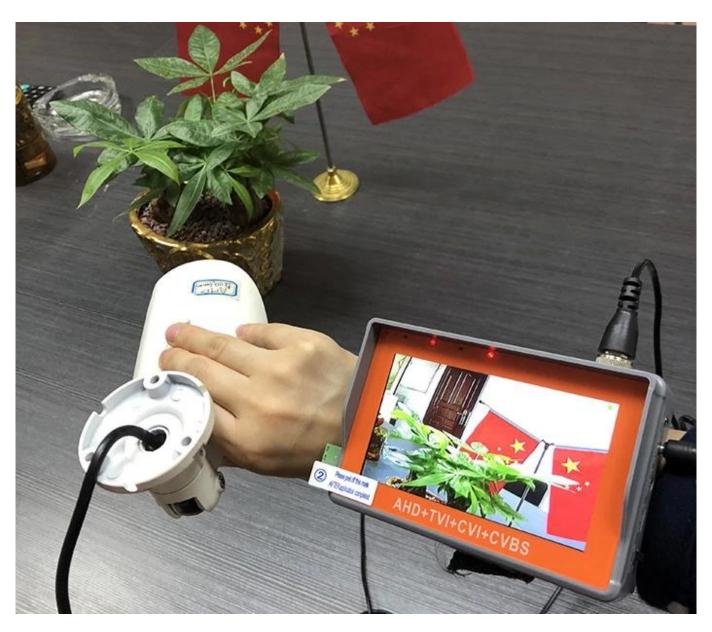

#### What can you do with a 5MP CCTV Tester?

- 1- Test 5MP AHD/TVI cameras
- 2- Test 4MP,3MP,2MP,1MP AHD/TVI/CVI cameras
- 3- Network cable test
- 4- AHD coxial test
- 5- Emergency LED lighting
- 6- Power for CCTV cameras(DC 12V/1A)
- 7- Power for monile phone(DC 5V/1A)