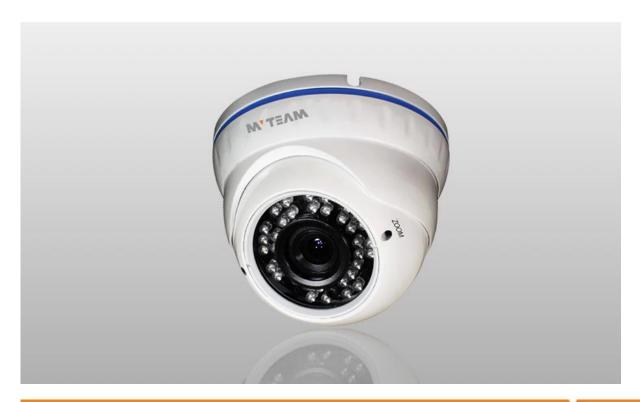

|                                    |

| MOTION<br>Detection | ON/OFF                                  | NO                      |
|---------------------|-----------------------------------------|-------------------------|
| 3D-DNR              | Level(0-100)                            | NO                      |
| D.ZOOM              | Level(2-64)                             | NO                      |
| MIRROR/FLIP         | ON/OFF                                  | NO                      |
| OSD                 | English/Japanese/Traditional/Simplified | NO                      |
| Power source        | DC12V Regulated Adaptor                 | DC12V Regulated Adaptor |
| Current consumption | 200MA                                   | 200MA                   |

## PRODUCT PICTURE





# **FACTORY & OFFICE**