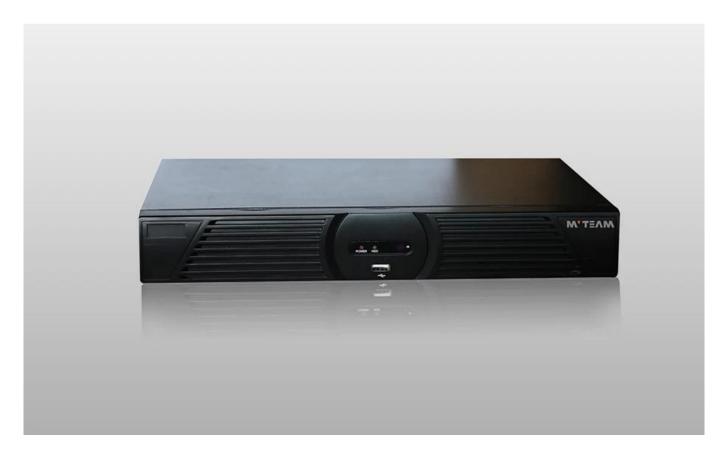

|
| Hard disk               | Internal HDD      | 1 SATA HDD port                                                         |
|                         | Maximum capacity  | Maximum 4TB each SATA[]                                                 |
| Cell phone monitoring   |                   | Support Window Mobile, iPhone,iPad, Android                             |
| Power                   |                   | 12V/2A                                                                  |
| DVR size                |                   | 240(L)*260(w)x60(H)mm                                                   |
| Weight                  |                   | 2.0kg(W/O HDD)                                                          |

#### PRODUCT PICTURE







#### P2P FUNCTION

## **Mobile Phone View**

(All MVTEAM DVR, AHD DVR, CVI DVR, SDI DVR, NVR support)



# Achieve Monitoring All kinds of Cameras in One Screen on Computer



#### DVR Menu

## MTEAM





#### FACTORY & OFFICE

### MTEAM



#### EXHIBITIONS

ΜΥΤΞΛΜ