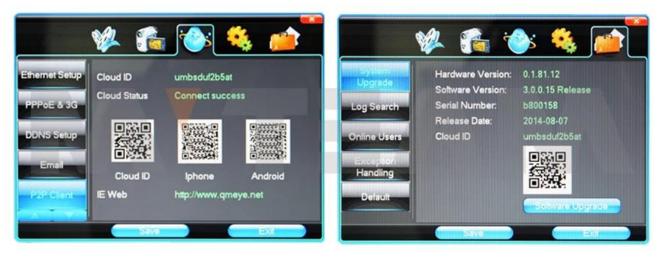

ty  | Maximum 4TB each SATA[]                                                 |
| Cell phone monitoring   |                   | Support Window Mobile, iPhone,iPad, Android                             |
| Power                   |                   | 12V/2A                                                                  |
| DVR size                |                   | 240(L)*260(w)x60(H)mm                                                   |
| Weight                  |                   | 2.0kg(W/O HDD)                                                          |

#### PRODUCT PICTURE







#### P2P FUNCTION

## **Mobile Phone View**

(All MVTEAM DVR, AHD DVR, CVI DVR, SDI DVR, NVR support)



# Achieve Monitoring All kinds of Cameras in One Screen on Computer



#### DVR Menu

## MTEAM





#### FACTORY & OFFICE

### MTEAM



#### EXHIBITIONS

ΜΥΤΞΛΜ