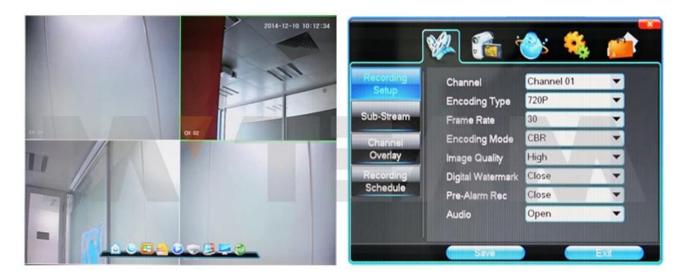

city  | Maximum 4TB each SATA[]                                                 |
| Cell phone monitoring   |                   | Support Window Mobile, iPhone,iPad, Android                             |
| Power                   |                   | 12V/2A                                                                  |
| DVR size                |                   | 240(L)*260(w)x60(H)mm                                                   |
| Weight                  |                   | 2.0kg(W/O HDD)                                                          |

#### PRODUCT PICTURE







#### P2P FUNCTION

## **Mobile Phone View**

(All MVTEAM DVR, AHD DVR, CVI DVR, SDI DVR, NVR support)



# Achieve Monitoring All kinds of Cameras in One Screen on Computer



#### DVR Menu

## MTEAM





#### FACTORY & OFFICE

### MTEAM



#### EXHIBITIONS

ΜΥΤΞΛΜ