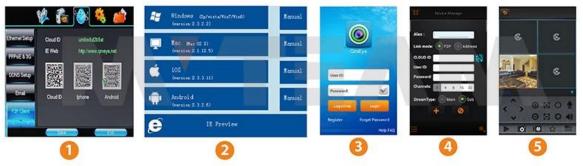

#### P2P FUNCTION

## **Mobile Phone View**

(All MVTEAM DVR, AHD DVR, CVI DVR, SDI DVR, NVR support)