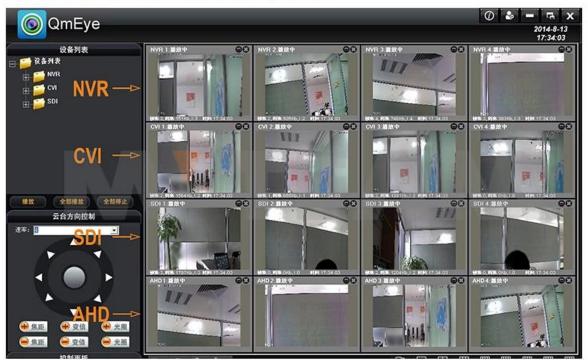

| Maximum capacity  | Maximum 4TB each SATA[]                                                 |
| Cell phone monitoring   |                   | Support Window Mobile, iPhone,iPad, Android                             |
| Power                   |                   | 12V/2A                                                                  |
| DVR size                |                   | 240(L)*260(w)x60(H)mm                                                   |
| Weight                  |                   | 2.0kg(W/O HDD)                                                          |

#### PRODUCT PICTURE







#### P2P FUNCTION

## **Mobile Phone View**

(All MVTEAM DVR, AHD DVR, CVI DVR, SDI DVR, NVR support)



# Achieve Monitoring All kinds of Cameras in One Screen on Computer



#### DVR Menu

## MTEAM





#### FACTORY & OFFICE

### MTEAM



#### EXHIBITIONS

ΜΥΤΞΛΜ