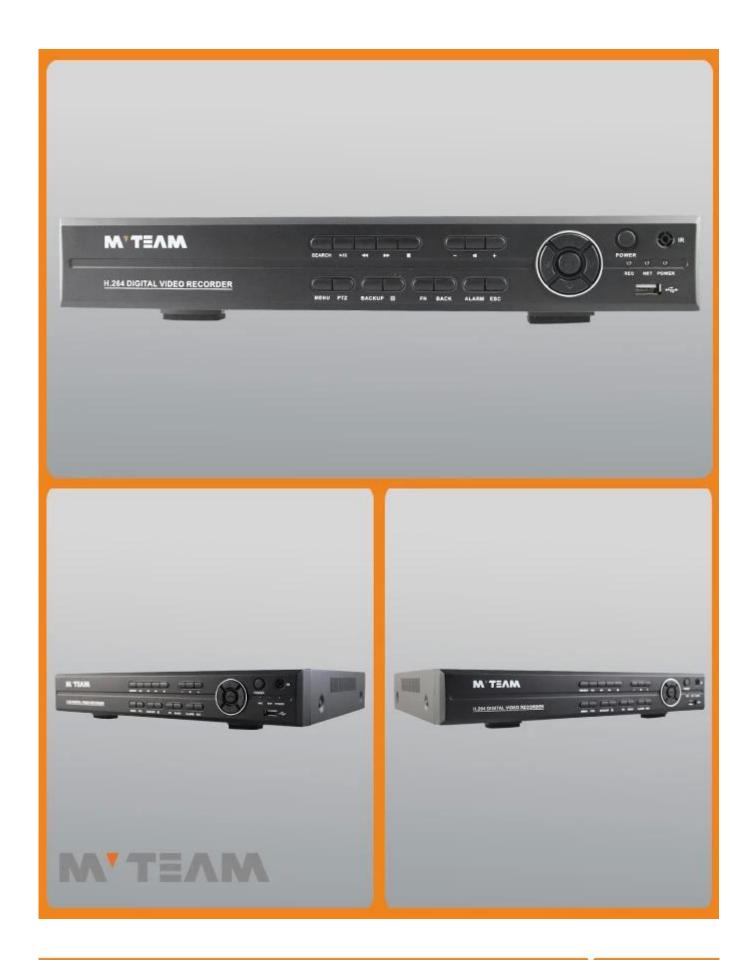

|
|                         | Alarm output      | 1CH                                                                     |
|                         | Internal HDD      | 2 SATA HDD port                                                         |
|                         | Maximum capacity  | Maximum 4TB each SATA∏                                                  |
| Cell phone monitoring   |                   | Support Window Mobile, iPhone,iPad, Android                             |
| Power                   |                   | 12V/3A                                                                  |
| DVR size                |                   | 340(L)*265(W)*70(H)mm                                                   |

## PRODUCT PICTURE











## 2- How to increase recording time?

a.Install more hard disks

b.set the dvr to motion detection record

c.reduce the recording resolution and frame rate

3-Does the DVR support P2P?

Yes, the dvr come with cloud id, support P2P remote view on mobile phone and computer.

4-what's the mobile phone view app of the dvr?

The mobile phone app is "Topsview"

5-What's the resolution of your dvrs?

720P, 1080N (1080H), 1080P optional











## **Contact us:**

If you have any question, welcome to contact us.

Your close attention to our company is highly appreciated.

Welcome to visit our official website <a href="www.mvteamcctv.com">www.mvteamcctv.com</a> to view <a href="wideo demos,download product catalog">wideo demos,download product catalog</a> and read <a href="CCTV">CCTV</a>