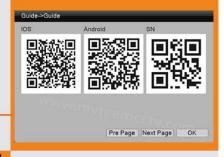

DVR menu with Ping command, convenient to do DVR network testing

With UTC Function, control analog camera and PTZ camera on DVR thru coaxial cable

Support P2P remote view by CMS and IE browser

Come with cloud ID,easy to realize P2P remote view by scan the QR Codes

Support remote view, record, playback, receive motion detection alarm by Iphone and Andriod Smartphone