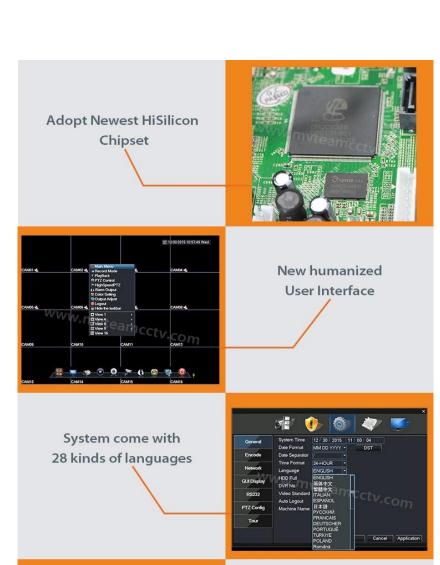

8CH 1080N 5 in 1 Hybrid DVR free client software h.264 dvr(6408H80H)

Features

M'TEAM





Adjustable DVR menu transparency







Support playback different time period video records in one screen, save time on find useful video records







DVR menu with Ping command, convenient to do DVR network testing

With UTC Function, control analog camera and PTZ camera on DVR thru coaxial cable





Support P2P remote view by CMS and IE browser

Come with cloud ID,easy to realize P2P remote view by scan the QR Codes





Support remote view, record, playback, receive motion detection alarm by Iphone and Andriod Smartphone

## Sepcifications



- 1.AHD\TVI\CVI:16CH 1080N@15fps recording, 4CH 1080N playback;
- 2.HVR:8CH 1080N@15fps Analog + 8CH 1080P@25fps IP recording, 2CH 1080P@25fps playback;
- 3.NVR:16CH 960P@25fps IP recording,4CH 960P@25fps playback;
- 4-Audio: 8ch input
- 5-