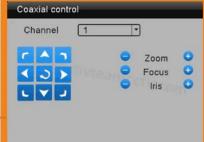

DVR menu with Ping command, convenient to do DVR network testing

With UTC Function, control analog camera and PTZ camera on DVR thru coaxial cable

Support P2P remote view by CMS and IE browser

Come with cloud ID,easy to realize P2P remote view by scan the QR Codes