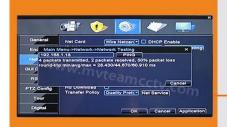

DVR menu with Ping command, convenient to do DVR network testing

With UTC Function, control analog camera and PTZ camera on DVR thru coaxial cable

Support P2P remote view by CMS and IE browser

Come with cloud ID,easy to realize P2P remote view by scan the QR Codes