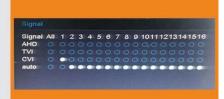

## Sepcifications

- 1.AHD\TVI\CVI:16CH 1080N@15fps recording, 4CH 1080N playback;
- 2.HVR:8CH 1080N@15fps Analog + 8CH 1080P@25fps IP recording, 2CH 1080P@25fps playback;
- 3.NVR:16CH 960P@25fps IP recording,4CH 960P@25fps playback;
- 4-Audio: 8ch input
- 5-Alarm:4ch input,1ch output
- 6-Support digital zoom,P2P remote view

| Model                   |                   | 6408H80H                                                                |
|-------------------------|-------------------|-------------------------------------------------------------------------|
| Compression             |                   | H.264 Standard compression                                              |
| Operation               |                   | Embedded Linux                                                          |
| Image coding-control    |                   | lmage edit adjustable,both changable and fix stream optional            |
| Dual stream             |                   | Can be set up in each channel                                           |
| Monitor image quality   |                   | 1080N 960*1080                                                          |
| Image dynamic detection |                   | Multiple detection areas in each channel                                |
| Video framerate         |                   | AHD\TVI\CVI:8CH 1080N@20fps recording;NVR:8CH 1080P@25fps IP recording  |
| lmage playback quality  |                   | AHD, TVI,CVI:4CH 1080N playback<br>NVR:2CH 1080P@25fps playback         |
| Video mode              |                   | Support manual, automatic, dynamic monitoring, alarm trigger video mode |
| Backup mode             |                   | U disk, USB portable disk, USB burn, Network storage and backup         |
| Operate mode            |                   | Mouse, remote controller, front panel                                   |
| login locally           |                   | without password                                                        |
| Save recording          |                   | local hard disk and network                                             |
| External interface      | Video input       | 1080N 20FPS AHD,TVI,CVI;<br>1080P 25FPS NVR                             |
|                         | Audio input       | 8*RCA                                                                   |
|                         | Network interface | 10M/100M base-T Ethernet (RJ-45)                                        |
|                         | USB connect port  | 2*USB 2.0                                                               |
|                         | RS485             | RS485*1                                                                 |
|                         | Alarm input       | 4CH                                                                     |
|                         | Alarm output      | 1CH                                                                     |
|                         | Internal HDD      | 2 SATA HDD port                                                         |
|                         | Maximum capacity  | Maximum 4TB each SATA∏                                                  |
| Cell phone monitoring   |                   | Support Window Mobile, iPhone,iPad, Android                             |
| Power                   |                   | 12V/3A                                                                  |
| DVR size                |                   | 340(L)*265(W)*70(H)mm                                                   |