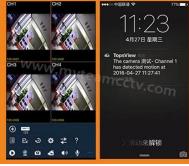

Support remote view, record, playback, receive motion detection alarm by Iphone and Andriod Smartphone

4-what's the mobile phone view app of the dvr?

The mobile phone app is "Topsview"

5-What's the resolution of your dvrs?

720P, 1080N (1080H), 1080P optional