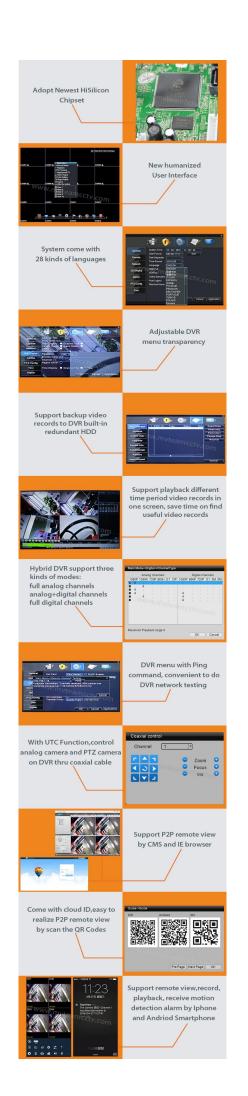

## 8CH 1080P Mini Size Digital Video Recording Equipment(6708H80P)

Features

M'TEAM

- 1.AHD:8CH 1080P@15fps recording,4CH 1080P playback;
- 2.HVR:4CH 1080P@25fps Analog + 4CH 1080P@25fps IP recording,

2CH 1080P@25fps playback;

- 3.NVR:8CH 1080P@25fps IP recording, 4CH 1080P@25fps playback;
- 4.Audio:4ch input,1ch output

| Model                          |                   | 6708H80P                                                                |
|--------------------------------|-------------------|-------------------------------------------------------------------------|
| Compression                    |                   | H.264 Standard compression                                              |
| Operation                      |                   | Embedded Linux                                                          |
| Image coding-control           |                   | Image edit adjustable,both changable and fix stream optional            |
| Dual stream                    |                   | Can be set up in each channel                                           |
| Monitor image quality          |                   | 8ch*108P(NVR),8*1080P(AHD)                                              |
| Image dynamic detection        |                   | Multiple detection areas in each channel                                |
| Video framerate                |                   | 180P 25FPS/CH NVR ,1080P 15FPS/CH AHD                                   |
| Image playback quality         |                   | NVR 4*180P 25FPS,AHD 4CH 1080P                                          |
| Video mode                     |                   | Support manual, automatic, dynamic monitoring, alarm trigger video mode |
| Backup mode                    |                   | U disk, USB portable disk, USB burn, Network storage and backup         |
| Operate mode                   |                   | Mouse, Remote controller,Front Panel Control                            |
| login locally                  |                   | admin and password                                                      |
| Save recording                 |                   | local hard disk and network                                             |
| External interface Video input |                   | 180P@25FPS/CH NVR ,1080P@15FPS/CH AHD                                   |
|                                | Audio input       | 4×RCA                                                                   |
|                                | Network interface | 10M/100M base-T Ethernet (RJ-45)                                        |
|                                | USB connect port  | 2 x USB 2.0                                                             |
|                                | RS485             | RS485*1                                                                 |
|                                | Alarm input       | NO                                                                      |
|                                | Alarm output      | NO                                                                      |
|                                | Internal HDD      | 1 SATA HDD port                                                         |
|                                | Maximum capacity  | Maximum 4TB each SATA                                                   |
| Cell phone monitoring          |                   | Support Window Mobile, iPhone,iPad, Android                             |
| Power                          |                   | 12V/2A                                                                  |
| DVR size                       |                   | 255*45*235mm                                                            |
| Weight                         |                   | <2.7kg(without HDD)                                                     |
|                                |                   |                                                                         |