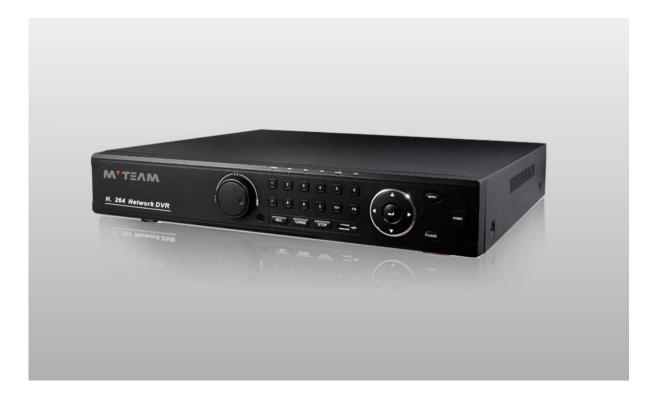

ime/date, Motion detection             |
|                     | Backup mode             | U-disk/Hard disk/USB CD/DVD-RW/Download |
| Data storage        | Hard disk               | 4SATA,Maximum 4TB                       |
| Auxiliary Interface | RS485                   | PTZ control                             |
| Environment         | Power supply            | 12V/6A                                  |
|                     | Power consumption       | ≤30W                                    |
|                     | Working<br>environment  | -10°C~+55°C/10~90%RH/86~106KPa          |
|                     | Dimension               | 440*380*70mm(DVR size)                  |
|                     | Weight                  | 12.0kg(Without HDD)                     |

## PRODUCT PICTURE





### **P2P Function Advantages:**

- \*No stable IP address needed
- \*No DDNS setup needed
- \*No Router setup needed
- \*Reducing your after-sales cost

P2P FUNCTION

MYTEAM

## **Mobile Phone View**

(All MVTEAM DVR, AHD DVR, CVI DVR, SDI DVR, NVR support)



# Achieve Monitoring All kinds of Cameras in One Screen on Computer



## • FACTORY & OFFICE M'TEAM













## • EXHIBITIONS M'TEAM