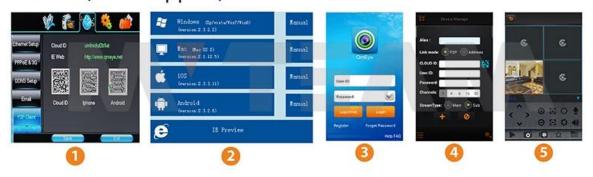

## **Mobile Phone View**

(All MVTEAM DVR, AHD DVR, CVI DVR, SDI DVR, NVR support)