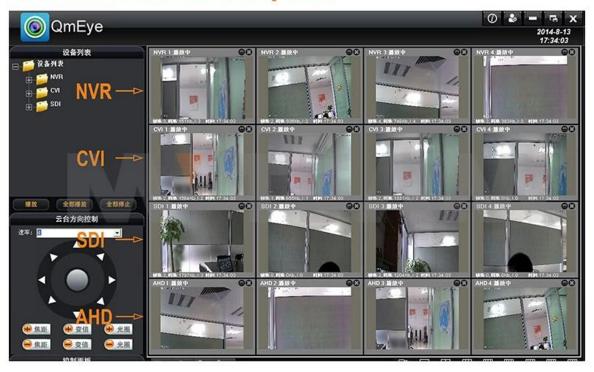

| Power supply            | 12V/6A                                  |
|                     | Power consumption       | ≤30W                                    |
|                     | Working<br>environment  | -10°C~+55°C/10~90%RH/86~106KPa          |
|                     | Dimension               | 440*380*70mm(DVR size)                  |
|                     | Weight                  | 12.0kg(Without HDD)                     |

## PRODUCT PICTURE





### **P2P Function Advantages:**

- \*No stable IP address needed
- \*No DDNS setup needed
- \*No Router setup needed
- \*Reducing your after-sales cost

P2P FUNCTION

MYTEAM

## **Mobile Phone View**

(All MVTEAM DVR, AHD DVR, CVI DVR, SDI DVR, NVR support)



# Achieve Monitoring All kinds of Cameras in One Screen on Computer



## • FACTORY & OFFICE M'TEAM













## • EXHIBITIONS M'TEAM