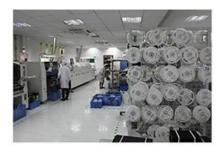

|
|                     | Power consumption       | ≤30W                                    |
|                     | Working<br>environment  | -10°C~+55°C/10~90%RH/86~106KPa          |
|                     | Dimension               | 440*380*70mm(DVR size)                  |
|                     | Weight                  | 12.0kg(Without HDD)                     |

## PRODUCT PICTURE





### **P2P Function Advantages:**

- \*No stable IP address needed
- \*No DDNS setup needed
- \*No Router setup needed
- \*Reducing your after-sales cost

P2P FUNCTION

MYTEAM

## **Mobile Phone View**

(All MVTEAM DVR, AHD DVR, CVI DVR, SDI DVR, NVR support)



# Achieve Monitoring All kinds of Cameras in One Screen on Computer



## • FACTORY & OFFICE M'TEAM













## • EXHIBITIONS M'TEAM