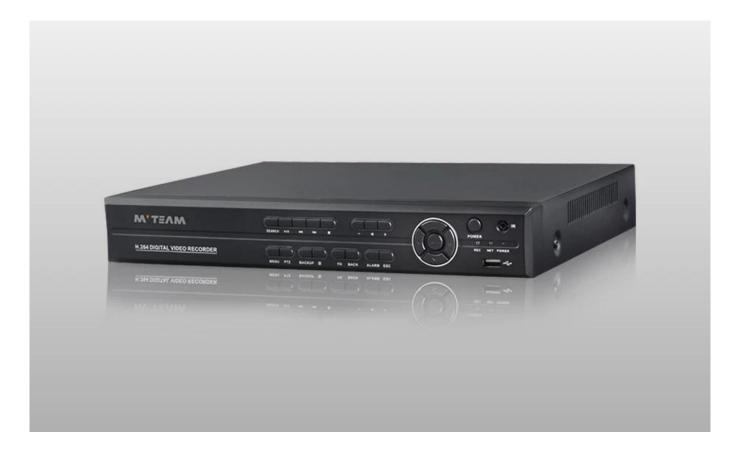

ATA HDD port                                                         |
|                         | Maximum      | Maximum 4TB each SATA□                                                  |
|                         | capacity     |                                                                         |
| Cell phone monitoring   |              | Support Window Mobile, iPhone,iPad, Android                             |
| Power                   |              | 12V/4A                                                                  |
| DVR size                |              | 335*255*50mm                                                            |
| Weight                  |              | <3.2kg(without HDD)                                                     |

● PRODUCT PICTURE M'T≣∧M



## **P2P Function Advantages:**

- \*No stable IP address needed
- \*No DDNS setup needed
- \*No Router setup needed
- \*Reducing your after-sales cost

● P2P FUNCTION M'T≣∧M

# **Mobile Phone View**

(All MVTEAM DVR, AHD DVR, CVI DVR, SDI DVR, NVR support)



# Achieve Monitoring All kinds of Cameras in One Screen on Computer



## • FACTORY & OFFICE M'TEAM













# • EXHIBITIONS M'TEAM