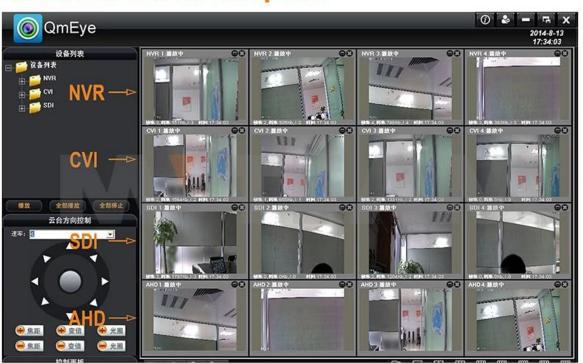

| Support Window Mobile, iPhone,iPad, Android                             |
| Power                   |              | 12V/4A                                                                  |
| DVR size                |              | 335*255*50mm                                                            |
| Weight                  |              | <3.2kg(without HDD)                                                     |

● PRODUCT PICTURE M'T≣∧M



## **P2P Function Advantages:**

- \*No stable IP address needed
- \*No DDNS setup needed
- \*No Router setup needed
- \*Reducing your after-sales cost

● P2P FUNCTION M'T≣∧M

# **Mobile Phone View**

(All MVTEAM DVR, AHD DVR, CVI DVR, SDI DVR, NVR support)



# Achieve Monitoring All kinds of Cameras in One Screen on Computer



## • FACTORY & OFFICE M'TEAM













# • EXHIBITIONS M'TEAM