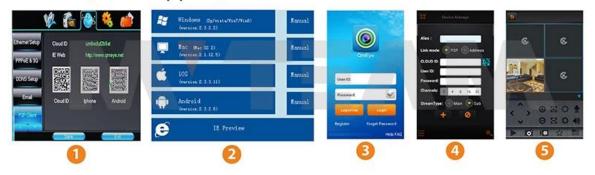

## **P2P Function Advantages:**

- \*No stable IP address needed
- \*No DDNS setup needed
- \*No Router setup needed
- \*Reducing your after-sales cost

● P2P FUNCTION M'T≣∧M

# **Mobile Phone View**

(All MVTEAM DVR, AHD DVR, CVI DVR, SDI DVR, NVR support)