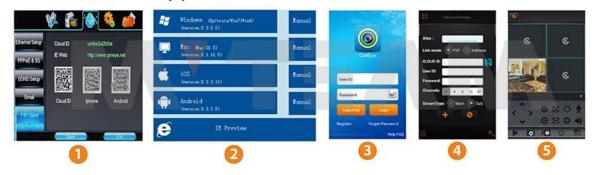

#### P2P FUNCTION

MYTEAM

# **Mobile Phone View**

(All MVTEAM DVR, AHD DVR, CVI DVR, SDI DVR, NVR support)