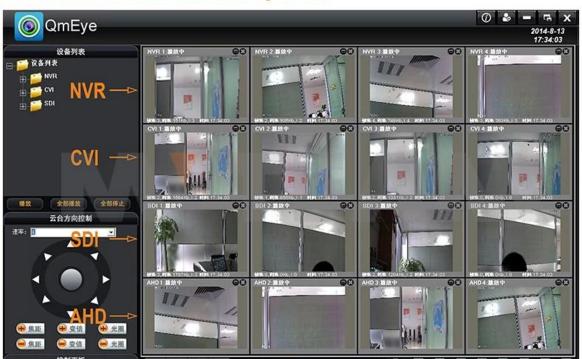

------------|--------------------------------|
|                        | <b>Power supply</b>    | 12V/6A                         |
|                        | Power consumption      | ≤30W                           |
| Environment            | Working<br>environment | -10°C~+55°C/10~90%RH/86~106KPa |
|                        | Dimension              | 440*400*70mm(DVR size)         |
|                        | Weight                 | 3.8kg(Without HDD)             |

# PRODUCT PICTURE







# **P2P Function Advantages:**

\*No stable IP address needed

\*No DDNS setup needed

\*Reducing your after-sales cost

#### P2P FUNCTION

MYTEAM

# **Mobile Phone View**

(All MVTEAM DVR, AHD DVR, CVI DVR, SDI DVR, NVR support)



# Achieve Monitoring All kinds of Cameras in One Screen on Computer



# • FACTORY & OFFICE M'TEAM













• EXHIBITIONS M'TEAM