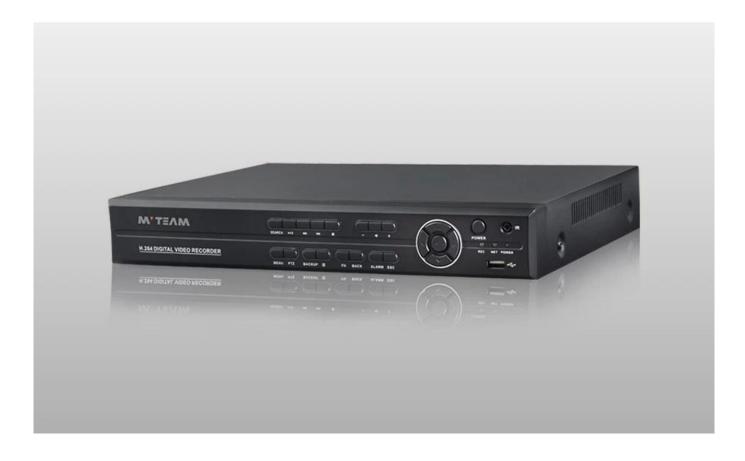

|
|                         | Alarm input       | 4CH                                                                     |
|                         | Alarm output      | 1CH                                                                     |
|                         | Internal HDD      | 2 SATA HDD port                                                         |
|                         | Maximum capacity  | Maximum 4TB each SATA□                                                  |
| Cell phone monitoring   |                   | Support Window Mobile, iPhone,iPad, Android                             |

| Power    | 12V/3A                |
|----------|-----------------------|
| DVR size | 340(L)*265(W)*70(H)mm |
| Weight   | <3.5kg(without HDD)   |

## PRODUCT PICTURE

M'TEAM









### 2- How to increase recording time?

a.Install more hard disks

b.set the dvr to motion detection record

c.reduce the recording resolution and frame rate

3-Does the DVR support P2P?

Yes, the dvr come with cloud id, support P2P remote view on mobile phone and computer.

4-what's the mobile phone view app of the dvr?

The mobile phone app is "Topsview"

5-What's the resolution of your dvrs?

720P, 1080N (1080H), 1080P optional











### **Contact us:**

If you have any question, welcome to contact us.

Your close attention to our company is highly appreciated.

Welcome to visit our official website <u>www.mvteamcctv.com</u> to view <u>video demos,download product catalog</u> and read <u>CCTV technical articles</u>.

sdfadfasdfasdfasd