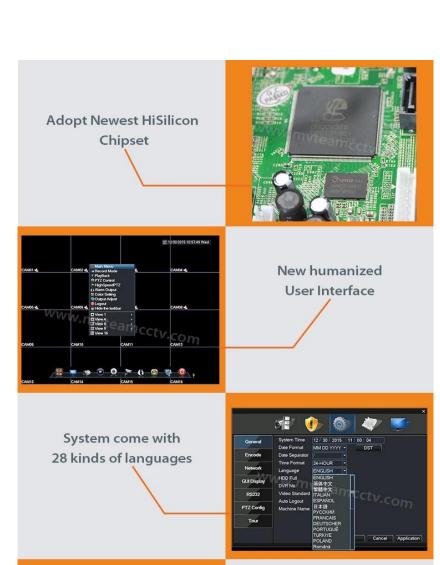

# Best Hybrid DVR 4MP 2560\*1440 AHD TVI IP H 264 DVR 4CH (6404H400)

Features

M'TEAM





Adjustable DVR menu transparency







Support playback different time period video records in one screen, save time on find useful video records







DVR menu with Ping command, convenient to do DVR network testing

With UTC Function, control analog camera and PTZ camera on DVR thru coaxial cable





Support P2P remote view by CMS and IE browser

Come with cloud ID,easy to realize P2P remote view by scan the QR Codes





Support remote view, record, playback, receive motion detection alarm by Iphone and Andriod Smartphone

## Sepcifications



- 1-4MP(2048\*1536) Hybrid DVR,support 4MP,3MP,2MP,1.3MP,1MP AHD/TVI/IP and 2MP,1.3MP,1MP CVI Cameras.
- 2-Different modes optional:
- 1)AHD/TVI:4CH 3MP@25fps recording, 2CH 3MP playback[]
- 2)AHD/TVI:4CH 4MP@12fps recording,4CH 4MP playbac