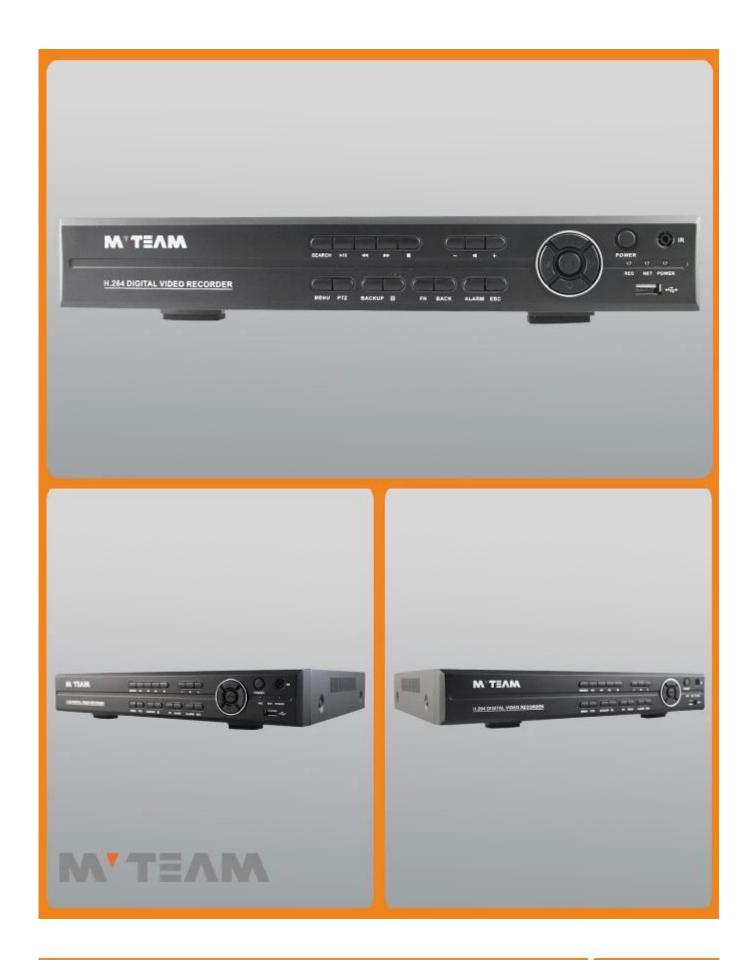

|
|                         | Alarm input       | 4CH                                                                     |
|                         | Alarm output      | 1CH                                                                     |
|                         | Internal HDD      | 2 SATA HDD port                                                         |
|                         | Maximum capacity  | Maximum 4TB each SATA□                                                  |
| Cell phone monitoring   |                   | Support Window Mobile, iPhone,iPad, Android                             |

| Power    | 12V/3A                |
|----------|-----------------------|
| DVR size | 340(L)*265(W)*70(H)mm |
| Weight   | <3.5kg(without HDD)   |

## PRODUCT PICTURE

M'TEAM









### 2- How to increase recording time?

a.Install more hard disks

b.set the dvr to motion detection record

c.reduce the recording resolution and frame rate

3-Does the DVR support P2P?

Yes, the dvr come with cloud id, support P2P remote view on mobile phone and computer.

4-what's the mobile phone view app of the dvr?

The mobile phone app is "Topsview"

5-What's the resolution of your dvrs?

720P, 1080N (1080H), 1080P optional











### **Contact us:**

If you have any question, welcome to contact us.

Your close attention to our company is highly appreciated.

Welcome to visit our official website <u>www.mvteamcctv.com</u> to view <u>video demos,download product catalog</u> and read <u>CCTV technical articles</u>.

sdfadfasdfasdfasd