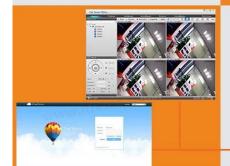

DVR menu with Ping command, convenient to do DVR network testing

With UTC Function, control analog camera and PTZ camera on DVR thru coaxial cable

Support P2P remote view by CMS and IE browser

Come with cloud ID,easy to realize P2P remote view by scan the QR Codes

Support remote view, record, playback, receive motion detection alarm by Iphone and Andriod Smartphone