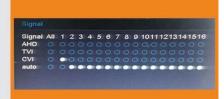

## Sepcifications

- 1-4MP(2048\*1536) Hybrid DVR,support 4MP,3MP,2MP,1.3MP,1MP AHD/TVI/IP and 2MP,1.3MP,1MP CVI Cameras.
- 2-Different modes optional:
- 1)AHD/TVI:4CH 3MP@25fps recording, 2CH 3MP playback[]
- 2)AHD/TVI:4CH 4MP@12fps recording,4CH 4MP playback[]
- 3)AHD/TVI/CVI:4CH 1080P@25fps recording,4CH 1080P playback[]
- 4)HVR:2CH 3MP@25fps Analog + 2CH 3MP@25fps IP recording, 2CH 3MP@25fps playback
- 5)NVR:8CH 1080P@25fps IP recording, 4CH 1080P@25fps playback[]
- 6)NVR:4CH 3MP@25fps IP recording,4CH 3MP@25fps playback[]
- 7)NVR:4CH 5MP@25fps IP recording,2CH 5MP@25fps playback[]
- 3-Support P2P remote view on mobile and PC