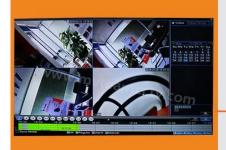

# Best Hybrid DVR 4MP 2560\*1440 AHD TVI IP H 264 DVR 4CH (6404H400)

Features

M'TEAM

Adjustable DVR menu transparency

Support playback different time period video records in one screen, save time on find useful video records

## PRODUCT PICTURE

M'TEAM