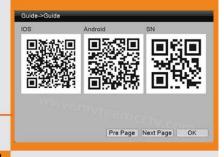

DVR menu with Ping command, convenient to do DVR network testing

With UTC Function, control analog camera and PTZ camera on DVR thru coaxial cable

Support P2P remote view by CMS and IE browser

Come with cloud ID,easy to realize P2P remote view by scan the QR Codes