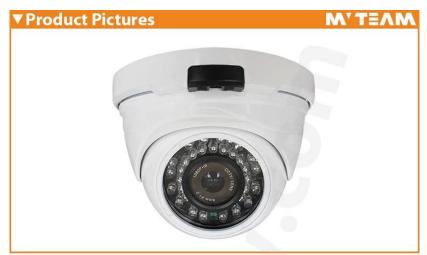

#### **Products Pictures:**

Package: MVTEAM Brand Box Or Netural Box Or Specified by customer.

Shipping: Based on the your demands to choose the best shipping way.