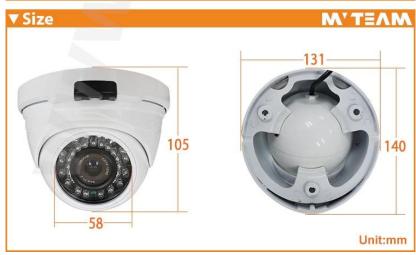

#### **Products Pictures:**

Package: MVTEAM Brand Box Or Netural Box Or Specified by customer.

Shipping: Based on the your demands to choose the best shipping way.