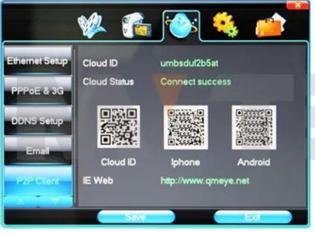

#### **P2P Function Advantages:**

- \*No stable IP address needed
- \*No DDNS setup needed
- \*No Router setup needed
- \*Reducing your after-sales cost

● DVR Menu M'T≡∧M