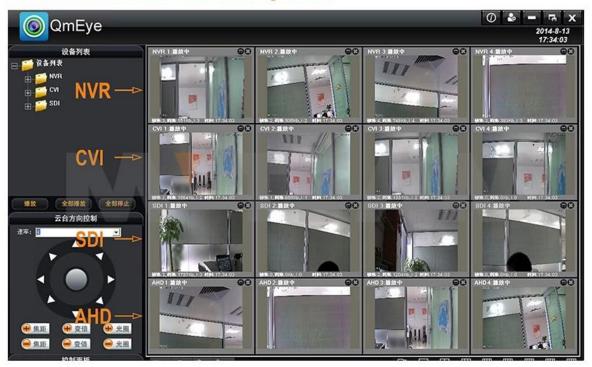

ad, Android                             |
| Power                   |                   | 12V/4A                                                                  |
| DVR size                |                   | 340(L)*265(W)*70(H)mm                                                   |
| Weight                  |                   | <3.2kg(without HDD)                                                     |
|                         |                   |                                                                         |

# 16CH 1080P WIFI Hybrid Security DVR **NVR+AHD DVR 1080** www.mvteamcctv.com MYTEAM







● P2P FUNCTION M'T≣∧M

# **Mobile Phone View**

(All MVTEAM DVR, AHD DVR, CVI DVR, SDI DVR, NVR support)



# Achieve Monitoring All kinds of Cameras in One Screen on Computer



#### **P2P Function Advantages:**

- \*No stable IP address needed
- \*No DDNS setup needed
- \*No Router setup needed
- \*Reducing your after-sales cost

● DVR Menu M'T≡∧M







## **Hybrid**

The DVR have several modes for optional:

- \*AHD Camera + IP Camera + Analog CVBS Camera
- \*AHD Camera
- \*IP Camera
- \*Analog CVBS Camera