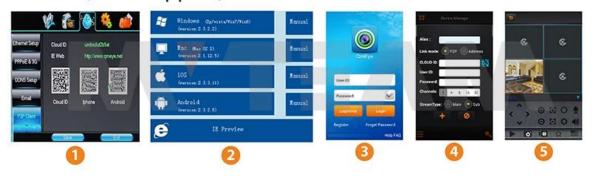

# **Mobile Phone View**

(All MVTEAM DVR, AHD DVR, CVI DVR, SDI DVR, NVR support)

#### **P2P Function Advantages:**

- \*No stable IP address needed
- \*No DDNS setup needed
- \*No Router setup needed
- \*Reducing your after-sales cost

● DVR Menu M'T≡∧M