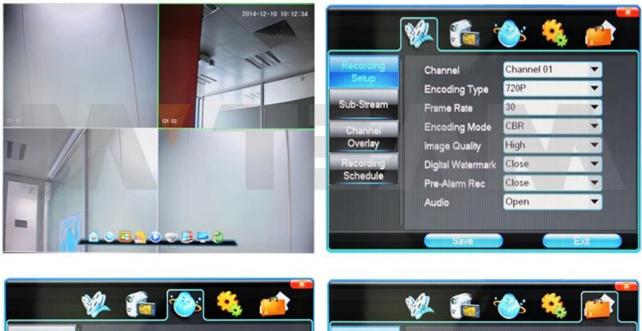

# Sepcifications

M'TEAM

| • Sepenications         |                   | 144 1 = 74144                                                           |
|-------------------------|-------------------|-------------------------------------------------------------------------|
| Model                   |                   | AH6516H80H                                                              |
| Compression             |                   | H.264 Standard compression                                              |
| Operation               |                   | Embedded Linux                                                          |
| Image coding-control    |                   | Image edit adjustable,both changable and fix stream optional            |
| Dual stream             |                   | Can be set up in each channel                                           |
| Monitor image quality   |                   | 16*1080H (AHD), 16*1080P (NVR)                                          |
| Image dynamic detection |                   | Multiple detection areas in each channel                                |
| Video framerate         |                   | 16*1080H 20FPS/CH AHD, 16*1080P 25FPS/CH NVR                            |
| Image playback quality  |                   | AHD 16*1080H 100FPS, 16*1080P 100FPS                                    |
| Video mode              |                   | Support manual, automatic, dynamic monitoring, alarm trigger video mode |
| Backup mode             |                   | U disk, USB portable disk, USB burn, Network storage and backup         |
| Operate mode            |                   | Mouse, Remote controller,Front Panel Control                            |
| login locally           |                   | admin and password                                                      |
| Save recording          |                   | local hard disk and network                                             |
| External interface      | Video input       | 16*1080H 20FPS/CH AHD, 16*1080P 25FPS/CH NVR                            |
|                         | Audio input       | 4×RCA                                                                   |
|                         | Network interface | 10M/100M base-T Ethernet (RJ-45)                                        |
|                         | USB connect port  | 2 x USB 2.0                                                             |
|                         | RS485             | RS485*1                                                                 |
|                         | Alarm input       | 4ch input                                                               |
|                         | Alarm output      | 1ch output                                                              |
|                         | Internal HDD      | 2 SATA HDD port                                                         |
|                         | Maximum capacity  | Maximum 4TB each SATA□                                                  |
| Cell phone monitoring   |                   | Support Window Mobile, iPhone,iPad, Android                             |
| Power                   |                   | 12V/4A                                                                  |
| DVR size                |                   | 340(L)*265(W)*70(H)mm                                                   |
| Weight                  |                   | <3.2kg(without HDD)                                                     |
|                         |                   |                                                                         |