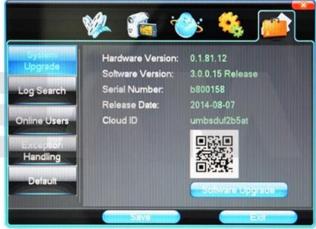

#### **P2P Function Advantages:**

- \*No stable IP address needed
- \*No DDNS setup needed
- \*No Router setup needed
- \*Reducing your after-sales cost

● DVR Menu M'T≡∧M