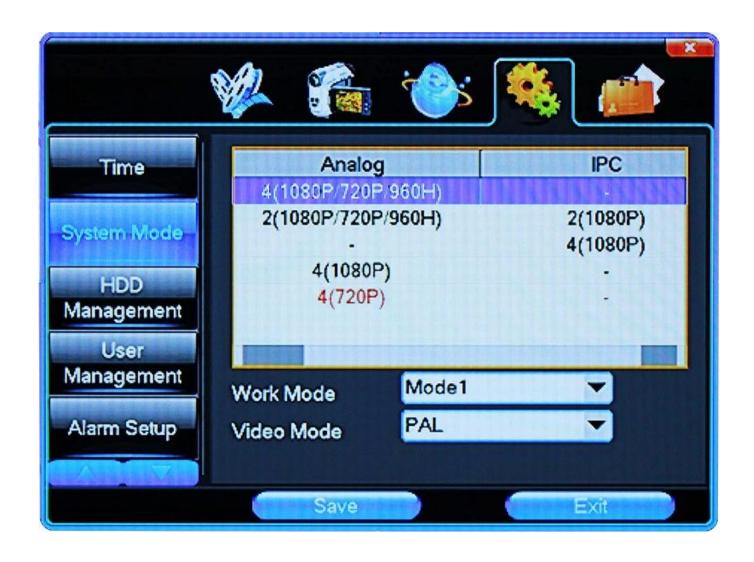

## **Hybrid**

The DVR have several modes for optional:

- \*AHD Camera + IP Camera + Analog CVBS Camera
- \*AHD Camera
- \*IP Camera
- \*Analog CVBS Camera