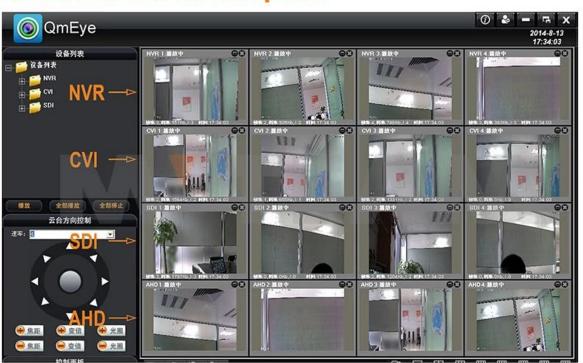

-----------------|
|                        | Power supply           | 12V/6A                         |
|                        | Power consumption      | ≤30W                           |
| Environment            | Working<br>environment | -10°C~+55°C/10~90%RH/86~106KPa |
|                        | Dimension              | 340*265*70mm(DVR size)         |
|                        | Weight                 | 6.0kg(Without HDD)             |

## PRODUCT PICTURE





### **P2P Function Advantages:**

- \*No stable IP address needed
- \*No DDNS setup needed
- \*No Router setup needed
- \*Reducing your after-sales cost

● P2P FUNCTION M'T≣∧M

# **Mobile Phone View**

(All MVTEAM DVR, AHD DVR, CVI DVR, SDI DVR, NVR support)



# Achieve Monitoring All kinds of Cameras in One Screen on Computer



## • FACTORY & OFFICE M'TEAM













## • EXHIBITIONS M'TEAM