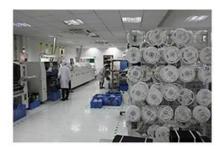

| Power supply           | 12V/6A                         |
|                        | Power consumption      | ≤30W                           |
| Environment            | Working<br>environment | -10°C~+55°C/10~90%RH/86~106KPa |
|                        | Dimension              | 340*265*70mm(DVR size)         |
|                        | Weight                 | 6.0kg(Without HDD)             |

## PRODUCT PICTURE





### **P2P Function Advantages:**

- \*No stable IP address needed
- \*No DDNS setup needed
- \*No Router setup needed
- \*Reducing your after-sales cost

● P2P FUNCTION M'T≣∧M

# **Mobile Phone View**

(All MVTEAM DVR, AHD DVR, CVI DVR, SDI DVR, NVR support)



# Achieve Monitoring All kinds of Cameras in One Screen on Computer



## • FACTORY & OFFICE M'TEAM













## • EXHIBITIONS M'TEAM