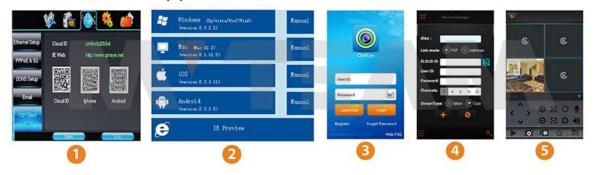

### **P2P Function Advantages:**

- \*No stable IP address needed
- \*No DDNS setup needed
- \*No Router setup needed
- \*Reducing your after-sales cost

● P2P FUNCTION M'T≣∧M

# **Mobile Phone View**

(All MVTEAM DVR, AHD DVR, CVI DVR, SDI DVR, NVR support)