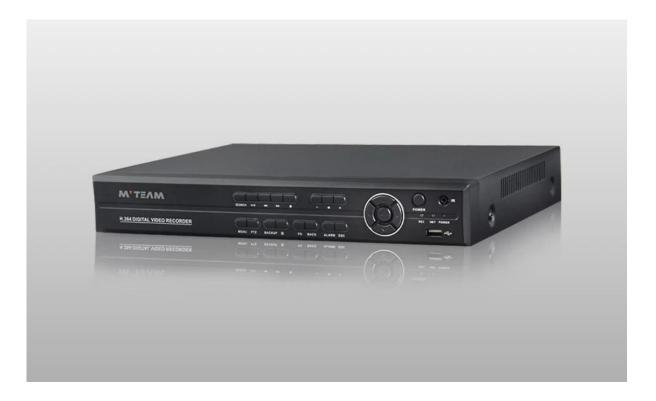

torage        | Hard disk                  | 1SATA,Maximum 4TB                                                                                                                     |

| Auxiliary<br>Interface | RS485                  | PTZ control                    |
|------------------------|------------------------|--------------------------------|
|                        | Power supply           | 12V/6A                         |
|                        | Power consumption      | ≤30W                           |
| Environment            | Working<br>environment | -10°C~+55°C/10~90%RH/86~106KPa |
|                        | Dimension              | 340*265*70mm(DVR size)         |
|                        | Weight                 | 6.0kg(Without HDD)             |

## PRODUCT PICTURE





### **P2P Function Advantages:**

- \*No stable IP address needed
- \*No DDNS setup needed
- \*No Router setup needed
- \*Reducing your after-sales cost

● P2P FUNCTION M'T≣∧M

# **Mobile Phone View**

(All MVTEAM DVR, AHD DVR, CVI DVR, SDI DVR, NVR support)



# Achieve Monitoring All kinds of Cameras in One Screen on Computer



## • FACTORY & OFFICE M'TEAM













## • EXHIBITIONS M'TEAM