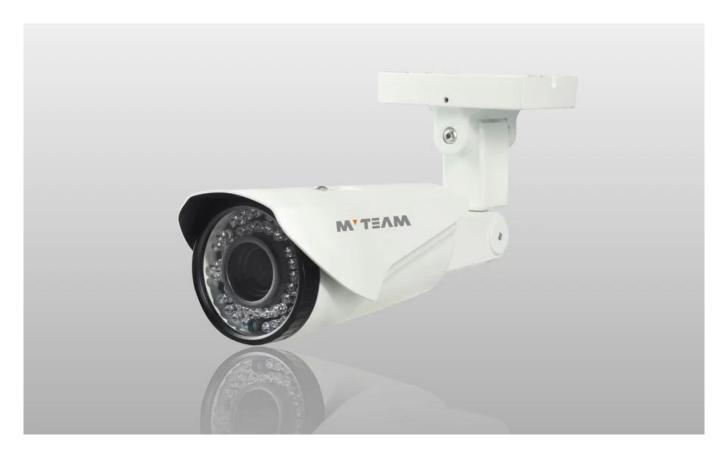

| Auto[]Color[]Ext                                     |
| Motion<br>Detection      | -                                                    | 4 areas optional                                     |
| Language                 | -                                                    | 8 kinds                                              |
| Power<br>Dissipation     | 50mA                                                 | 120mA                                                |
| Power Input              | DC12V±1V                                             | DC12V±1V                                             |
| Operation<br>Temperature | Temperature -10°C[]+60°C,Humidity<br>less than 85%RH | Temperature -10°C[]+60°C,Humidity<br>less than 85%RH |

## PRODUCT PICTURE





## FACTORY & OFFICE

# MTEAM



## EXHIBITIONS

ΜΥΤΞΛΜ