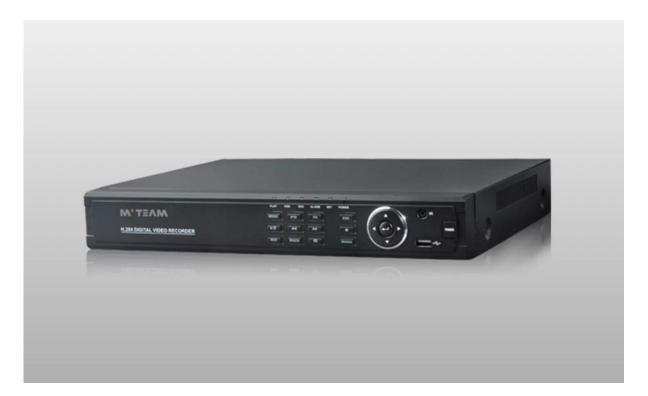

|
| Hard disk               | Internal HDD      | 2 SATA HDD port                                                         |
|                         | Maximum capacity  | Maximum 4TB each SATA□                                                  |
| Cell phone monitoring   |                   | Support Window Mobile, iPhone,iPad, Android                             |
| Power                   |                   | 12V/2A                                                                  |
| DVR size                |                   | 340(L)*265(w)x70(H)mm                                                   |
| Weight                  |                   | 2.0kg(W/O HDD)                                                          |

• PRODUCT PICTURE M'TEAM



● P2P FUNCTION M'T≣∧M

## **Mobile Phone View**

(All MVTEAM DVR, AHD DVR, CVI DVR, SDI DVR, NVR support)



## Achieve Monitoring All kinds of Cameras in One Screen on Computer



● DVR Menu M'TEΛM









## • FACTORY & OFFICE M'TEAM













• EXHIBITIONS M' TEAM