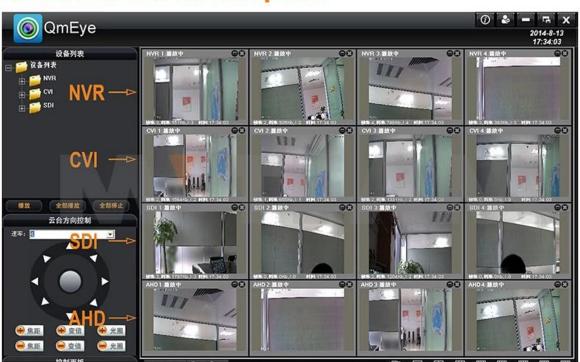

## Achieve Monitoring All kinds of Cameras in One Screen on Computer

● DVR Menu M'TEΛM