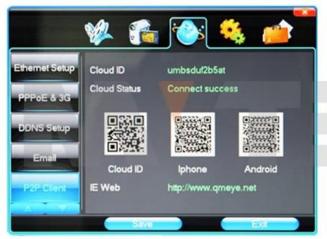

• PRODUCT PICTURE M'TEAM

● P2P FUNCTION M'T≣∧M

## **Mobile Phone View**

(All MVTEAM DVR, AHD DVR, CVI DVR, SDI DVR, NVR support)