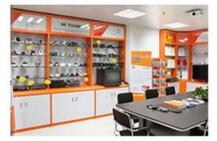

|
| Cell phone monitoring   |                   | Support Window Mobile, iPhone,iPad, Android                             |
| Power                   |                   | 12V/2A                                                                  |
| DVR size                |                   | 340(L)*265(w)x70(H)mm                                                   |
| Weight                  |                   | 2.0kg(W/O HDD)                                                          |

• PRODUCT PICTURE M'TEAM



● P2P FUNCTION M'T≣∧M

## **Mobile Phone View**

(All MVTEAM DVR, AHD DVR, CVI DVR, SDI DVR, NVR support)



## Achieve Monitoring All kinds of Cameras in One Screen on Computer



● DVR Menu M'TEΛM









## • FACTORY & OFFICE M'TEAM













• EXHIBITIONS M' TEAM