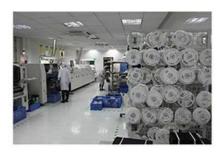

|
| Cell phone monitoring   |                   | Support Window Mobile, iPhone,iPad, Android                             |
| Power                   |                   | 12V/2A                                                                  |
| DVR size                |                   | 340(L)*265(w)x70(H)mm                                                   |
| Weight                  |                   | 2.0kg(W/O HDD)                                                          |

• PRODUCT PICTURE M'TEAM



● P2P FUNCTION M'T≣∧M

## **Mobile Phone View**

(All MVTEAM DVR, AHD DVR, CVI DVR, SDI DVR, NVR support)



## Achieve Monitoring All kinds of Cameras in One Screen on Computer



● DVR Menu M'TEΛM









## • FACTORY & OFFICE M'TEAM













• EXHIBITIONS M' TEAM