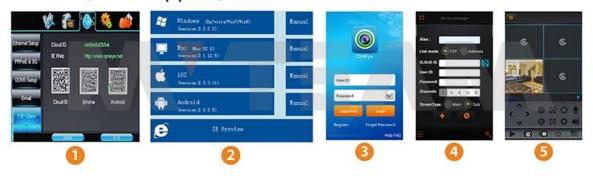

## **Mobile Phone View**

(All MVTEAM DVR, AHD DVR, CVI DVR, SDI DVR, NVR support)