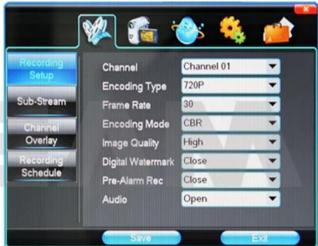

## SPECS

MYTEAM

| Model                   |                   | MVT-AH6404H                                                             |
|-------------------------|-------------------|-------------------------------------------------------------------------|
| Compression             |                   | H.264 Standard compression                                              |
| Operation               |                   | Embedded Linux                                                          |
| Image coding-control    |                   | Image edit adjustable,both changable and fix stream optional            |
| Dual stream             |                   | Can be set up in each channel                                           |
| Monitor image quality   |                   | 16*720P(AHD), 16*960H(Analog DVR)                                       |
| Image dynamic detection |                   | Multiple detection areas in each channel                                |
| Video framerate         |                   | 720P 25FPS/CH AHD,960H 25FPS/CH Analog DVR                              |
| Image playback quality  |                   | AHD 720P 100FPS ,Analog DVR 16*960H 100FPS                              |
| Video mode              |                   | Support manual, automatic, dynamic monitoring, alarm trigger video mode |
| Backup mode             |                   | U disk, USB portable disk, USB burn, Network storage and backup         |
| Operate mode            |                   | Mouse, Remote controller,Front Panel Control                            |
| login locally           |                   | admin and password                                                      |
| Save recording          |                   | local hard disk and network                                             |
| External interface      | Video input       | 720P 25FPS/CH AHD,960H 25FPS/CH Analog DVR                              |
|                         | Audio input       | 4×RCA                                                                   |
|                         | Video output      | 1*VGA,1*HDMI                                                            |
|                         | Audio output      | 1*RCA,1*HDMI                                                            |
|                         | Network interface | 10M/100M base-T Ethernet (RJ-45)                                        |
|                         | USB connect port  | 2 x USB 2.0                                                             |
|                         | RS485             | RS485*1                                                                 |
|                         | Alarm input       | NO                                                                      |
|                         | Alarm output      | NO                                                                      |
| Hard disk               | Internal HDD      | 2 SATA HDD port                                                         |
|                         | Maximum capacity  | Maximum 4TB each SATA□                                                  |
| Cell phone monitoring   |                   | Support Window Mobile, iPhone,iPad, Android                             |
| Power                   |                   | 12V/2A                                                                  |
| DVR size                |                   | 340(L)*265(w)x70(H)mm                                                   |
| Weight                  |                   | 2.0kg(W/O HDD)                                                          |