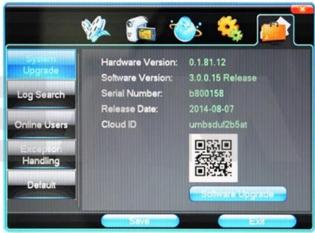

## Achieve Monitoring All kinds of Cameras in One Screen on Computer

● DVR Menu M'TEΛM