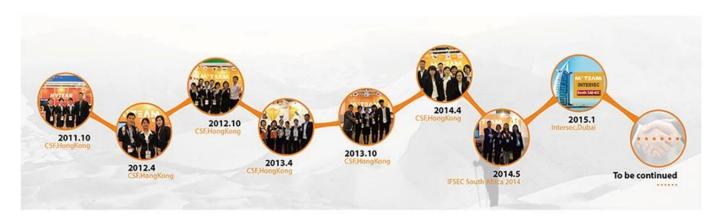

|                     |  |
| AWB                   | Automatic / manual / day / night                      |                     |  |
| Day/Night             | Auto(ICR) / Color / B/W                               |                     |  |
| Transmission Distance | Over 500m via 75-3 coaxial cable                      |                     |  |
| Power Supply          | DC 12V±10%                                            |                     |  |

| Working Environment | 30°C~+60°C/Less than 95%RH(no condensation) |
|---------------------|---------------------------------------------|
| Power Consumption   | 4W MAX                                      |

## PRODUCT PICTURE

M'TEAM



# • FACTORY & OFFICE M'TEAM













• EXHIBITIONS M' TEAM