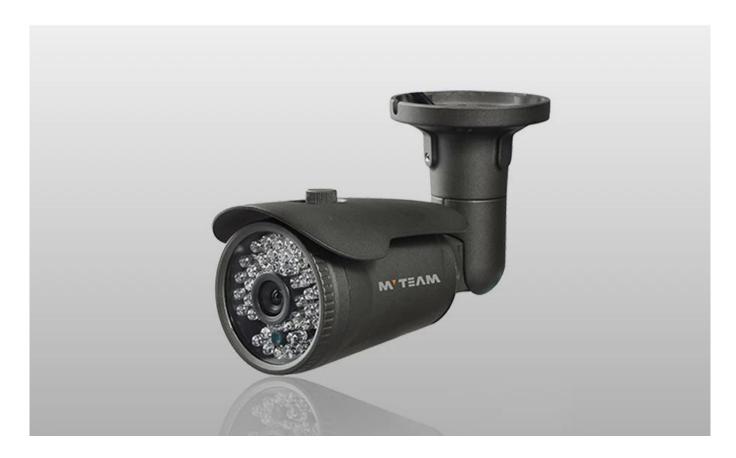

## PRODUCT PICTURE

M'TEAM

#### **Main Features:**

- 1.0M/1.3M/2.0M pixel full real time optional, Highest resolution 1080P
- •follow HD and CVBS video standard
- •6mm(M12) fixed Lens
- •Water Resistant Rate:IP66
- support transmission distance above 500M under general 75- 3 coaxial cable without loss
- High-speed, long-distance, real-time transmission
- support OSD menu
- with ICR switching , to achieve Day and Night monitoring
- •Used genuinely imported 3rd generation IR LEDs and megapixel high definition lens, these cameras have been featured as great performance in color restoration, image definition and night viewing.