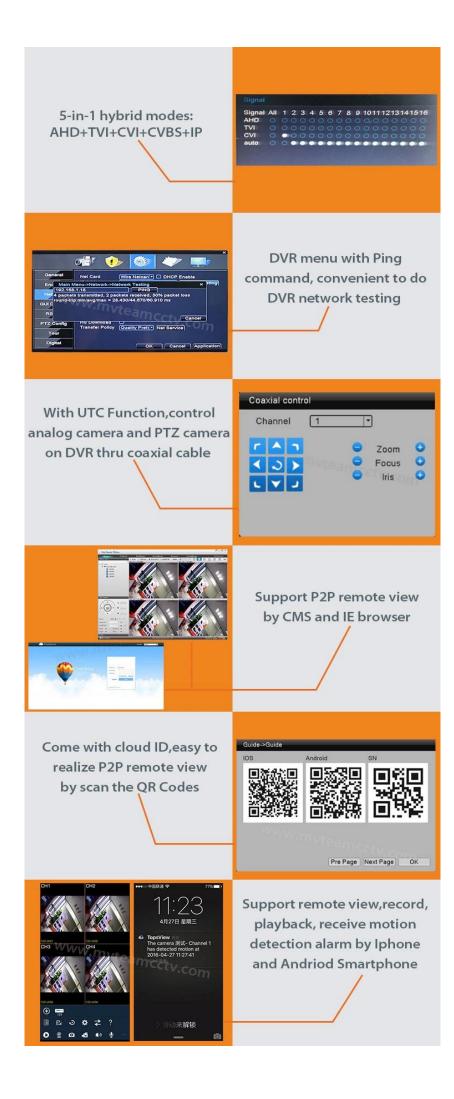

5)NVR:8CH 1080P@25fps IP recording, 8CH 1080P@25fps playback;

6)NVR:8CH 3MP@25fps IP recording, 8CH 3MP@25fps playback;

7)NVR:4CH 5MP@25fps IP recording, 4CH 5MP@25fps playback;

3-Support P2P remote view on mobile and PC

| Model                   |                   | 6408H400                                                                |
|-------------------------|-------------------|-------------------------------------------------------------------------|
| Compression             |                   | H.264 Standard compression                                              |
| Operation               |                   | Embedded Linux                                                          |
| Image coding-control    |                   | Image edit adjustable,both changable and fix stream optional            |
| Dual stream             |                   | Can be set up in each channel                                           |
| Monitor image quality   |                   | 4MP(2560*1440),3MP(2048*1536),1080P,1024P,720P                          |
| Image dynamic detection |                   | Multiple detection areas in each channel                                |
| Hybrid                  |                   | AHD,TVI,CVI,IP,CVBS                                                     |
| Video mode              |                   | Support manual, automatic, dynamic monitoring, alarm trigger video mode |
| Backup mode             |                   | U disk, USB portable disk, USB burn, Network storage and backup         |
| Operate mode            |                   | Mouse, remote controller, front panel                                   |
| login locally           |                   | without password                                                        |
| Save recording          |                   | local hard disk and network                                             |
| External interface      | Video input       | 8*BNC                                                                   |
|                         | Audio input       | 4*RCA                                                                   |
|                         | Network interface | 10M/100M base-T Ethernet (RJ-45)                                        |
|                         | USB connect port  | 2*USB 2.0                                                               |
|                         | RS485             | RS485*1                                                                 |
|                         | Alarm input       | 4CH                                                                     |
|                         | Alarm output      | 1CH                                                                     |
|                         | Internal HDD      | 2 SATA HDD port                                                         |
|                         | Maximum capacity  | Maximum 4TB each SATA[]                                                 |
| Cell phone monitoring   |                   | Support Window Mobile, iPhone,iPad, Android                             |
| Power                   |                   | 12V/3A                                                                  |

## FAQS

1-Does the dvr come with hard disk? The DVRs don't come with hard disk,but we also 2- How to increase recording time?
a.Install more hard disks
b.set the dvr to motion detection record
c.reduce the recording resolution and frame rate
3-Does the DVR support P2P?
Yes,the dvr come with cloud id,support P2P remote view on mobile phone and computer.
4-what's the mobile phone view app of the dvr?
The mobile phone app is "Topsview"
5-What's the resolution of your dvrs?
720P, 1080N (1080H), 1080P optional