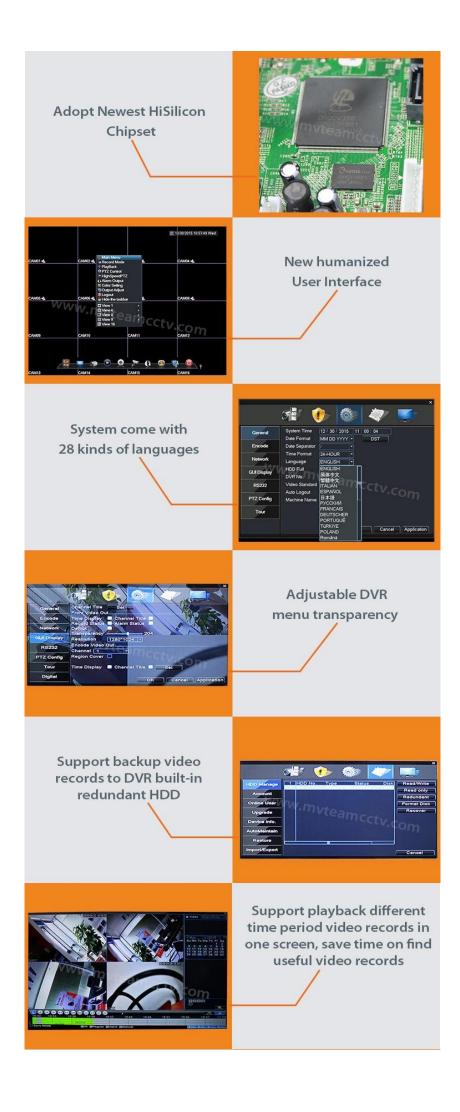

Digital Video Recorder for CCTV 4MP 2560\*1440 8 Channel Hybrid DVR(6408H400)

• Features

M'TEAM

1-4MP(2048\*1536) Hybrid DVR,support 4MP,3MP,2MP,1.3MP,1MP AHD/TVI/IP and 2MP,1.3MP,1MP CVI Cameras.

M/TEAM

2-Different modes optional:

1)AHD/TVI:8CH 3MP@25fps recording, 4CH 3MP playback;

2)AHD/TVI:8CH 4MP@15fps recording, 8CH 4MP playback;

3)AHD/TVI:8CH 1080P@25fps recording, 8CH 1080P playback;

4)HVR:4CH 3MP@25fps Analog + 4CH 3MP@25fps IP recording, 4CH 3MP@25fps playback;

5)NVR:8CH 1080P@25fps IP recording, 8CH 1080P@25fps playback;

6)NVR:8CH 3MP@25fps IP recording, 8CH 3MP@25fps playback;

7)NVR:4CH 5MP@25fps IP recording, 4CH 5MP@25fps playback;

3-Support P2P remote view on mobile and PC