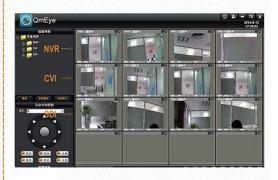

# 1.Advanced P2P Client Software

Mobile Phone View (All MVTEAM DVR, AHD DVR, CVI DVR, SDI DVR, NVR support

Achieve Monitoring All kinds of Cameras in One Screen Computer

# Benefit

- Do not have to learn different Softwares
- Can Reduce after-sale service, save time save labor cost
- Support Smart Phone, Tablet, PC
- Android and IOS, Win7/8, Vista/XP, available