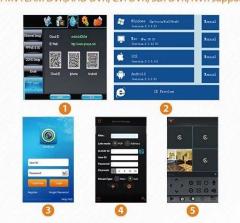

# 1.Advanced P2P Client Software

Mobile Phone View (All MVTEAM DVR, AHD DVR, CVI DVR, SDI DVR, NVR support

Achieve Monitoring All kinds of Cameras in One Screen Computer

# Benefit

- Do not have to learn different Softwares
- Can Reduce after-sale service, save time save labor cost
- Support Smart Phone, Tablet, PC
- Android and IOS, Win7/8, Vista/XP, available