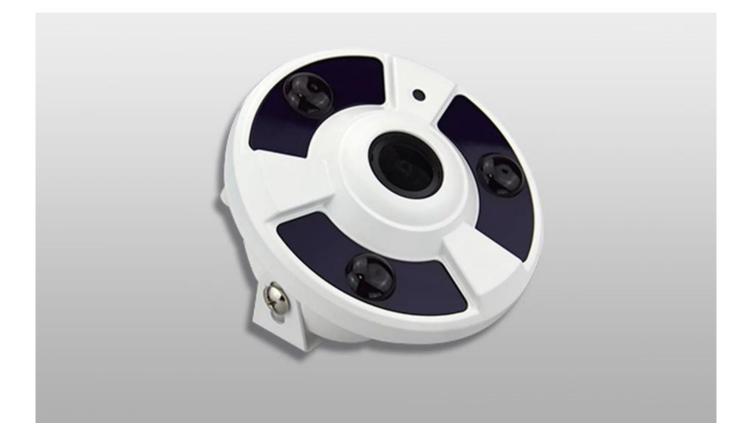

# Fisheye Dome 360 Degree IP Camera with Fisheye Lens(MVT-M60)

FEATURES

M'TEAM

MTEAM

### **Features:**

- 1. Waterproof 1.3MP HD Network Camera[]3rd generation LED Array,15m
- 2. 360 degree Fish-Eye Panoramic Camera ,with 5MP 1.5mm (M12) Lens
- 3. P2P function, Motion Detection, FTP
- 4. Mobile Phone remote playback and record
- 5. With audio-in and out port
- 6. 1 year Warranty
- 7. With CE,FCC,RoHS certificates
- 8. POE Optional

### Parameters:

| Model               | MVT-M6024                                                   | MVT-M6024C        |
|---------------------|-------------------------------------------------------------|-------------------|
| Sensor type         | Hi3518C+SONY IMX238,                                        | Hi3518E+Aptina130 |
|                     | 1/3" Sony sensor                                            |                   |
| Compress standard   | H.264 Main profile                                          |                   |
| Main Stream         | <u>1280*1024@30fps</u>                                      |                   |
| Shutter speed       | 1/50(1/60) ~ 1/100,000 s                                    |                   |
| Video compression   | 32Kbps~16Mbps                                               |                   |
| Lens                | 360 degree Fish-Eye Panoramic Camera ,                      |                   |
|                     | with 5MP 1.5mm (M12) Lens                                   |                   |
| Lens Interface type | M12                                                         |                   |
| Day and night       | IR-CUT                                                      |                   |
| switch system       |                                                             |                   |
| Audio               | ADPCM                                                       |                   |
| Compression         |                                                             |                   |
| Minimum             | 0.05Lux @Color,0.01Lux B/W                                  |                   |
| illumination        |                                                             |                   |
| Image setting       | Saturation, brightness, contrast ratio can be adjust        |                   |
|                     | ed                                                          |                   |
|                     | by CMS and IE browser                                       |                   |
| Intelligent alarm   | Motion detecting, video loss, network cable discon nection, |                   |
|                     |                                                             |                   |
|                     | and IP address conflict                                     |                   |
| Memory Function     | Network storage                                             |                   |