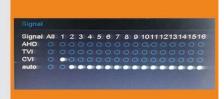

### Sepcifications

- 1-3MP(2048\*1536) Hybrid DVR,support 4MP,3MP,2MP,1.3MP,1MP AHD/TVI/IP and 2MP,1.3MP,1MP CVI Cameras.
- 2-Different modes optional:
  - 1)AHD/TVI:8CH 3MP@25fps recording, 4CH 3MP playback;
  - 2)AHD/TVI:8CH 4MP@15fps recording, 8CH 4MP playback;
  - 3)AHD/TVI:8CH 1080P@25fps recording, 8CH 1080P playback;
  - 4)HVR:4CH 3MP@25fps Analog + 4CH 3MP@25fps IP recording, 4CH 3MP@25fps playback;
  - 5)NVR:8CH 1080P@25fps IP recording, 8CH 1080P@25fps playback;
  - 6)NVR:8CH 3MP@25fps IP recording, 8CH 3MP@25fps playback;
  - 7)NVR:4CH 5MP@25fps IP recording, 4CH 5MP@25fps playback;
- 3-Support P2P remote view on mobile and PC