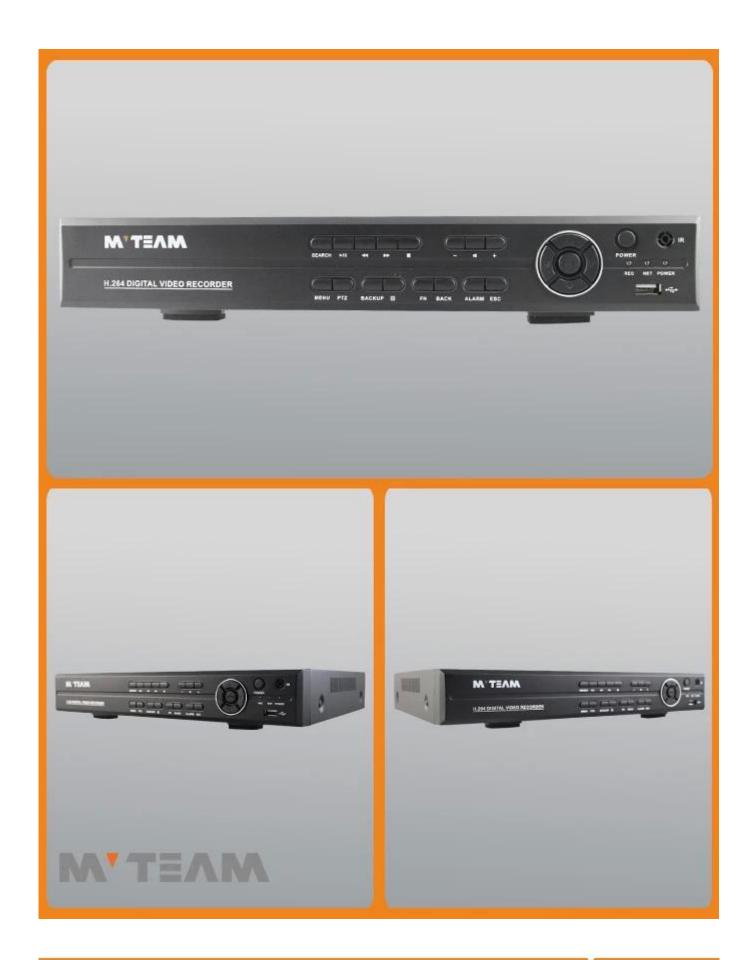

|
|                         | Alarm output      | 1CH                                                                     |
|                         | Internal HDD      | 2 SATA HDD port                                                         |
|                         | Maximum capacity  | Maximum 4TB each SATA□                                                  |
| Cell phone monitoring   |                   | Support Window Mobile, iPhone,iPad, Android                             |
| Power                   |                   | 12V/3A                                                                  |

| DVR size | 340(L)*265(W)*70(H)mm |
|----------|-----------------------|
| Weight   | <3.5kg(without HDD)   |

## PRODUCT PICTURE











### 2- How to increase recording time?

a.Install more hard disks

b.set the dvr to motion detection record

c.reduce the recording resolution and frame rate

3-Does the DVR support P2P?

Yes, the dvr come with cloud id, support P2P remote view on mobile phone and computer.

4-what's the mobile phone view app of the dvr?

The mobile phone app is "Topsview"

5-What's the resolution of your dvrs?

720P, 1080N (1080H), 1080P optional











### **Contact us:**

If you have any question, welcome to contact us.

Your close attention to our company is highly appreciated.

Welcome to visit our official website <u>www.mvteamcctv.com</u> to view <u>video demos,download product catalog</u> and read <u>CCTV technical articles</u>.

sdfadfasdfasdfasd