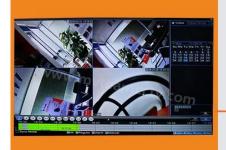

# H.264 P2P Cloud 8CH 3MP DVR Security Recorders(6408H300)

Features

MITEAM

Adjustable DVR menu transparency

Support playback different time period video records in one screen, save time on find useful video records

## PRODUCT PICTURE