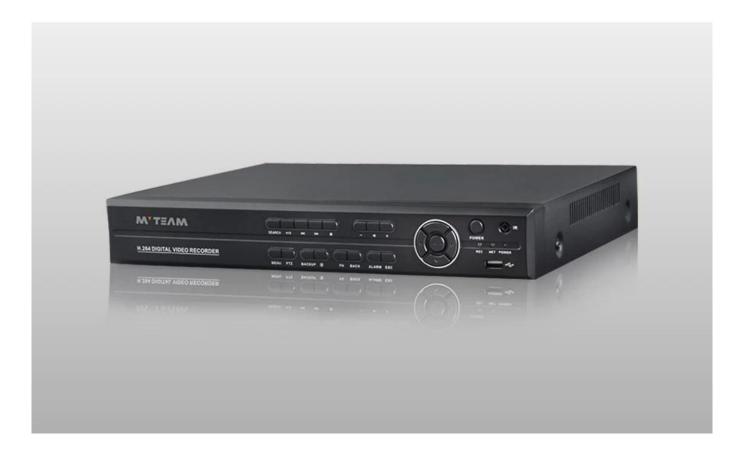

|
|                         | Alarm output      | 1CH                                                                     |
|                         | Internal HDD      | 2 SATA HDD port                                                         |
|                         | Maximum capacity  | Maximum 4TB each SATA□                                                  |
| Cell phone monitoring   |                   | Support Window Mobile, iPhone,iPad, Android                             |
| Power                   |                   | 12V/3A                                                                  |

| DVR size | 340(L)*265(W)*70(H)mm |
|----------|-----------------------|
| Weight   | <3.5kg(without HDD)   |

## PRODUCT PICTURE











### 2- How to increase recording time?

a.Install more hard disks

b.set the dvr to motion detection record

c.reduce the recording resolution and frame rate

3-Does the DVR support P2P?

Yes, the dvr come with cloud id, support P2P remote view on mobile phone and computer.

4-what's the mobile phone view app of the dvr?

The mobile phone app is "Topsview"

5-What's the resolution of your dvrs?

720P, 1080N (1080H), 1080P optional











### **Contact us:**

If you have any question, welcome to contact us.

Your close attention to our company is highly appreciated.

Welcome to visit our official website <u>www.mvteamcctv.com</u> to view <u>video demos,download product catalog</u> and read <u>CCTV technical articles</u>.

sdfadfasdfasdfasd