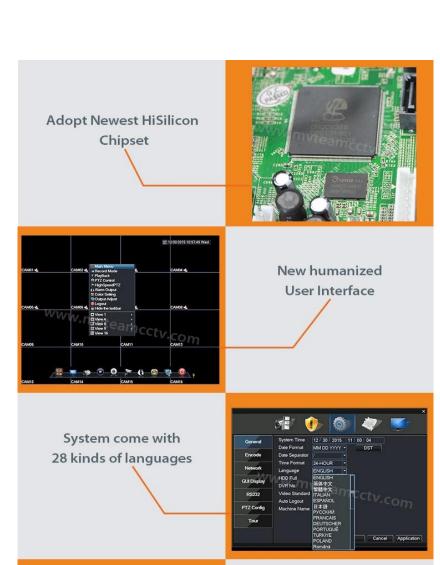

# H.264 P2P Cloud 8CH 3MP DVR Security Recorders(6408H300)

Features

MITEAM

Adjustable DVR menu transparency

Support playback different time period video records in one screen, save time on find useful video records

DVR menu with Ping command, convenient to do DVR network testing

With UTC Function, control analog camera and PTZ camera on DVR thru coaxial cable

Support P2P remote view by CMS and IE browser

Come with cloud ID,easy to realize P2P remote view by scan the QR Codes

Support remote view, record, playback, receive motion detection alarm by Iphone and Andriod Smartphone

## PRODUCT PICTURE