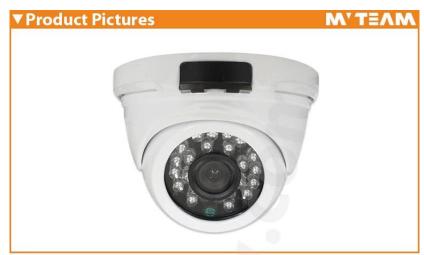

#### **Products Pictures:**

Package: MVTEAM Brand Box Or Netural Box Or Specified by customer.

Shipping: Based on the your demands to choose the best shipping way.