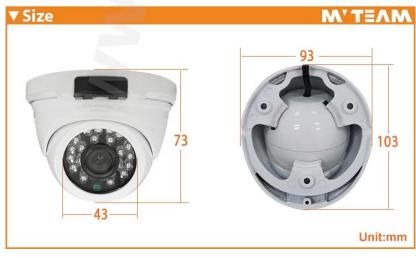

#### **Products Pictures:**

Package: MVTEAM Brand Box Or Netural Box Or Specified by customer.

Shipping: Based on the your demands to choose the best shipping way.