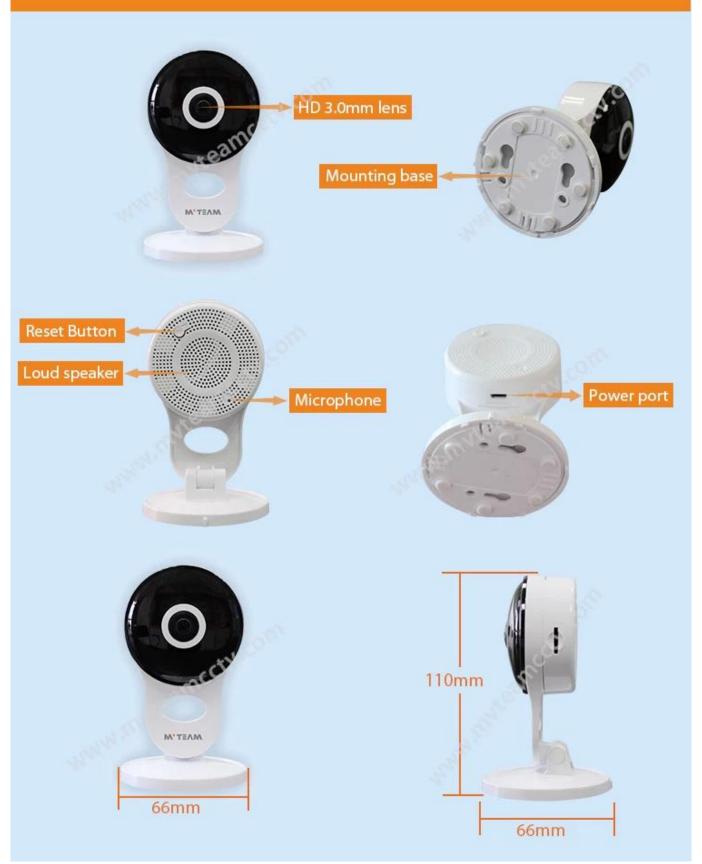

# |Show appearance|

**Related Articles about Wifi IP Camera:** 

<u>How to Set Motion Detection for Wifi IP Camera?</u> <u>MVTEAM Wifi Smart IP Camera Live Demo</u>

Shipping: Based on the your demands to choose the best shipping way.