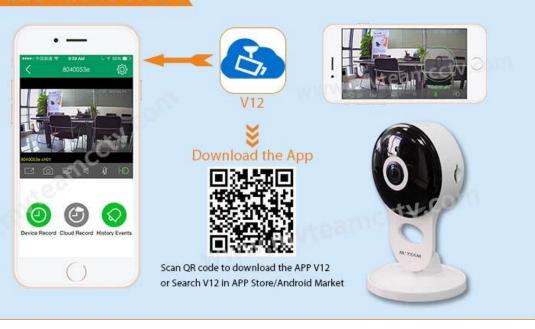

## **Mobile Phone View**

A article show how to set remote view on mobile phone: **New Mobile APP V12 For Wifi Smart IP Camera** 

Live view in Daytime

Live view at night

| Model No. | H100-A1 |
|-----------|---------|
|           |         |