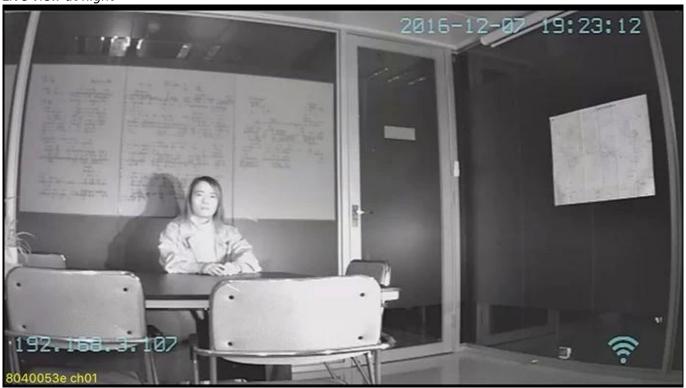

## **Mobile Phone View**

A article show how to set remote view on mobile phone: **New Mobile APP V12 For Wifi Smart IP Camera** 

Live view in Daytime

Live view at night

| Model No. | H100-A1 |
|-----------|---------|
|           |         |