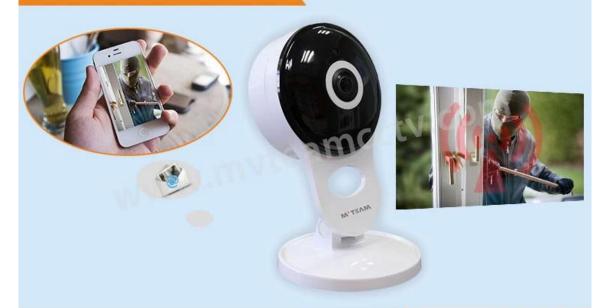

#### A variety of applications

## **Mobile Phone View**

A article show how to set remote view on mobile phone: **New Mobile APP V12 For Wifi Smart IP Camera** 

Live view in Daytime

Live view at night

| Model No. | H100-A1 |
|-----------|---------|
|           |         |