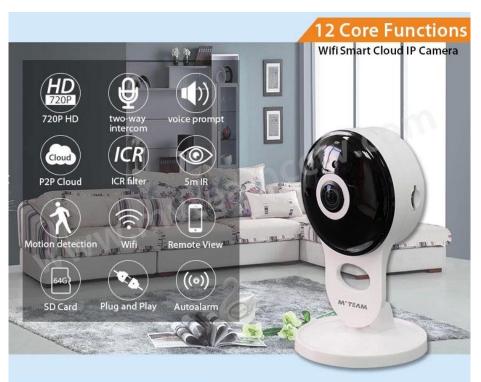

# Housekeeping P2P Wifi IPC HD 720P 1MP Wireless Security Cameras(H100-A1)

FEATURES

MITENM

- \*Adopt 1/4 " CMOS image sensor
- \*Maximum resolution up to 1280\*720 (720P)
- \*Support two-way intercom, voice prompt.
- \*ICR infrared filter automatic switching, realize the real day and night monitoring
- \*Support the standard clear, high-definition resolution to watch,to adapt for variety of network environment
- \*Support mobile phones real-time monitoring
- \*Support PTZ control,remote capture,audio and video recording
- \*Global network coverage,anytime,anywhere smooth Watch
- \*Support mobile APP V12