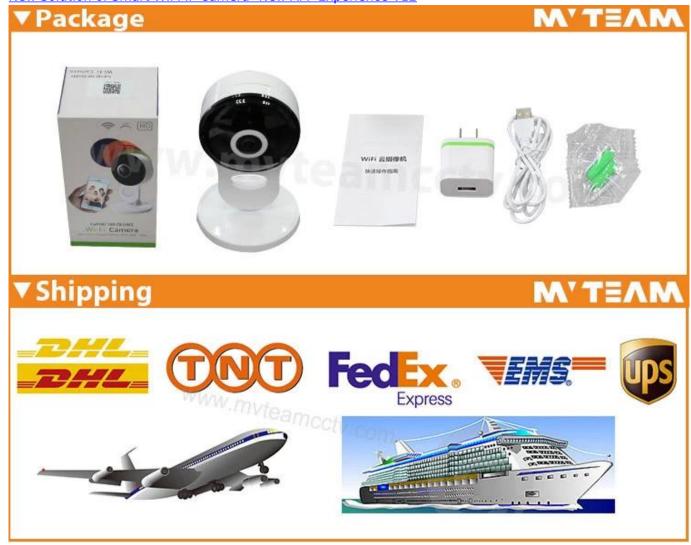

# |Show appearance|

**Related Articles about Wifi IP Camera:** 

<u>How to Set Motion Detection for Wifi IP Camera?</u> <u>MVTEAM Wifi Smart IP Camera Live Demo</u>

Shipping: Based on the your demands to choose the best shipping way.