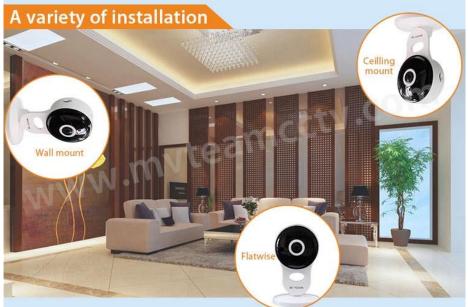

# Housekeeping P2P Wifi IPC HD 720P 1MP Wireless Security Cameras(H100-A1)



FEATURES

MITENM

- \*Adopt 1/4 " CMOS image sensor
- \*Maximum resolution up to 1280\*720 (720P)
- \*Support two-way intercom, voice prompt.
- \*ICR infrared filter automatic switching, realize the real day and night monitoring
- \*Support the standard clear, high-definition resolution to watch,to adapt for variety of network environment
- \*Support mobile phones real-time monitoring
- \*Support PTZ control,remote capture,audio and video recording
- \*Global network coverage,anytime,anywhere smooth Watch
- \*Support mobile APP V12





#### A variety of applications



### Motion Detection Alarm



### **Support SD Card**

The camera doesn't come with sd card, if you need buy from us, please ask the sales.



## **Mobile Phone View**



A article show how to set remote view on mobile phone: **New Mobile APP V12 For Wifi Smart IP Camera** 

Live view in Daytime



Live view at night







| Model No. | H100-A1 |
|-----------|---------|
|           |         |

| Camera                   | Sensor type                   | 1/4" Progressive Scan CMOS                                                                            |
|--------------------------|-------------------------------|-------------------------------------------------------------------------------------------------------|
|                          | Minimu