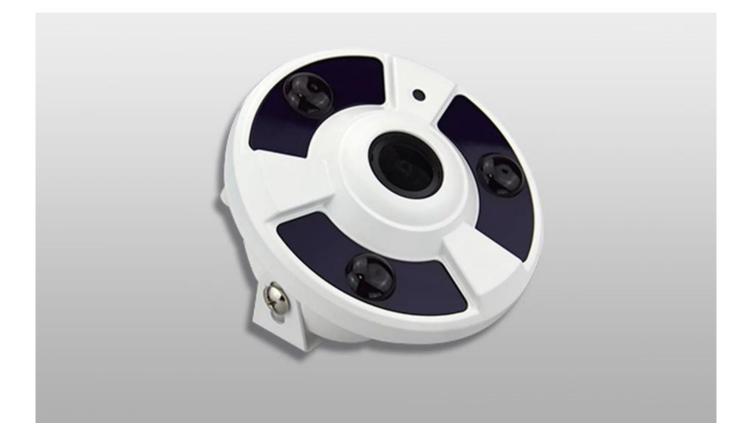

### **Features:**

- 1. Waterproof 1.3MP HD Network Camera[]3rd generation LED Array,15m
- 2. 360 degree Fish-Eye Panoramic Camera ,with 5MP 1.5mm (M12) Lens
- 3. P2P function, Motion Detection, FTP
- 4. Mobile Phone remote playback and record
- 5. With audio-in and out port
- 6. 1 year Warranty
- 7. With CE, FCC, RoHS certificates
- 8. POE Optional

#### Parameters:

| Model               | MVT-M6024                                                   | MVT-M6024C        |
|---------------------|-------------------------------------------------------------|-------------------|
| Sensor type         | Hi3518C+SONY IMX238,                                        | Hi3518E+Aptina130 |
|                     | 1/3" Sony sensor                                            |                   |
| Compress standard   | H.264 Main profile                                          |                   |
| Main Stream         | <u>1280*1024@30fps</u>                                      |                   |
| Shutter speed       | 1/50(1/60) ~ 1/100,000 s                                    |                   |
| Video compression   | 32Kbps~16Mbps                                               |                   |
| Lens                | 360 degree Fish-Eye Panoramic Camera ,                      |                   |
|                     | with 5MP 1.5mm (M12) Lens                                   |                   |
| Lens Interface type | M12                                                         |                   |
| Day and night       | IR-CUT                                                      |                   |
| switch system       |                                                             |                   |
| Audio               | ADPCM                                                       |                   |
| Compression         |                                                             |                   |
| Minimum             | 0.05Lux @Color,0.01Lux B/W                                  |                   |
| illumination        |                                                             |                   |
| Image setting       | Saturation, brightness, contrast ratio can be adjust        |                   |
|                     | ed                                                          |                   |
|                     | by CMS and IE browser                                       |                   |
| Intelligent alarm   | Motion detecting, video loss, network cable discon nection, |                   |
|                     |                                                             |                   |
|                     | and IP address conflict                                     |                   |
| Memory Function     | Network storage                                             |                   |