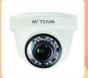

FF           |
| D-Zoom      | -        | 1-256            |
| IR-Smart    | -        | ON/OFF           |
| Day/Night   | -        | Auto∏Color∏Ext   |
| Motion      |          | 4 areas entional |
| Detection   | -        | 4 areas optional |
| Language    | -        | 8 kinds          |
| Power       | 50mA     | 120mA            |
| Dissipation |          |                  |
| Power Input | DC12V±1V | DC12V±1V         |

## PRODUCT PICTURE





## New Appearance CCTV Cameras



MVT-R46 8mm(CS) Lens, 42 pcs IR leds



MVT-R30 8mm Lens, 42pcs×Ф5 IR leds



MVT-R21 2.8-12mm vari-focal Lens, 42pcs×Ф5 IR leds



MVT-R62 2.8-12mm vari-focal Lens, 42pcs×Φ5 IR leds



MVT-R58 9-22mm vari-focal Lens, 72pcs×Ф5 IR leds



MVT-D30 6mm lens, 24pcs×Ф5 IR leds



MVT-D22 6mm lens, 36pcs×Ф5 IR leds



MVT-D28 6mm lens, 36pcs×Ф5 IR leds



MVT-D29 2.8-12mm vari-focal Lens, 36pcs×Ф5 IR leds



MVT-D26 2.8-12mm(M12) vari-focal Lens

MYTEAM

## FACTORY & OFFICE











• EXHIBITIONS M'TEAM



For more about Analog Products welcome to Visit FAQ