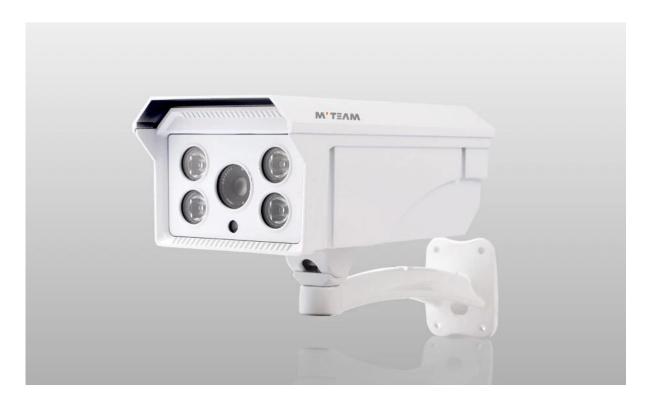

| YES                              |
| D-WDR                | -                                           | -                                |

| SWDR        |          | OFF/Low/Midlow/  |
|-------------|----------|------------------|
|             | -        | Mid/Midhigh/High |
| HLC         | -        | ON/OFF           |
| D-Zoom      | -        | 1-256            |
| IR-Smart    | -        | ON/OFF           |
| Day/Night   | -        | Auto∏Color∏Ext   |
| Motion      |          | 4 areas entional |
| Detection   | -        | 4 areas optional |
| Language    | -        | 8 kinds          |
| Power       | 50mA     | 120mA            |
| Dissipation |          |                  |
| Power Input | DC12V±1V | DC12V±1V         |

## PRODUCT PICTURE





## New Appearance CCTV Cameras



MVT-R46 8mm(CS) Lens, 42 pcs IR leds



MVT-R30 8mm Lens, 42pcs×Ф5 IR leds



MVT-R21 2.8-12mm vari-focal Lens, 42pcs×Ф5 IR leds



MVT-R62 2.8-12mm vari-focal Lens, 42pcs×Φ5 IR leds



MVT-R58 9-22mm vari-focal Lens, 72pcs×Ф5 IR leds



MVT-D30 6mm lens, 24pcs×Ф5 IR leds



MVT-D22 6mm lens, 36pcs×Ф5 IR leds



MVT-D28 6mm lens, 36pcs×Ф5 IR leds



MVT-D29 2.8-12mm vari-focal Lens, 36pcs×Ф5 IR leds



MVT-D26 2.8-12mm(M12) vari-focal Lens

MYTEAM

## FACTORY & OFFICE











• EXHIBITIONS M'TEAM



For more about Analog Products welcome to Visit FAQ