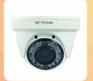

| 1-256            |
| IR-Smart    | -        | ON/OFF           |
| Day/Night   | -        | Auto∏Color∏Ext   |
| Motion      |          | 4 areas entional |
| Detection   | -        | 4 areas optional |
| Language    | -        | 8 kinds          |
| Power       | 50mA     | 120mA            |
| Dissipation |          |                  |
| Power Input | DC12V±1V | DC12V±1V         |

## PRODUCT PICTURE





## New Appearance CCTV Cameras



MVT-R46 8mm(CS) Lens, 42 pcs IR leds



MVT-R30 8mm Lens, 42pcs×Ф5 IR leds



MVT-R21 2.8-12mm vari-focal Lens, 42pcs×Ф5 IR leds



MVT-R62 2.8-12mm vari-focal Lens, 42pcs×Φ5 IR leds



MVT-R58 9-22mm vari-focal Lens, 72pcs×Ф5 IR leds



MVT-D30 6mm lens, 24pcs×Ф5 IR leds



MVT-D22 6mm lens, 36pcs×Ф5 IR leds



MVT-D28 6mm lens, 36pcs×Ф5 IR leds



MVT-D29 2.8-12mm vari-focal Lens, 36pcs×Ф5 IR leds



MVT-D26 2.8-12mm(M12) vari-focal Lens

MYTEAM

## FACTORY & OFFICE











• EXHIBITIONS M'TEAM



For more about Analog Products welcome to Visit FAQ