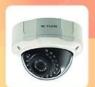

FF           |
| Day/Night   | -        | Auto∏Color∏Ext   |
| Motion      |          | 4 areas entional |
| Detection   | -        | 4 areas optional |
| Language    | -        | 8 kinds          |
| Power       | 50mA     | 120mA            |
| Dissipation |          |                  |
| Power Input | DC12V±1V | DC12V±1V         |

## PRODUCT PICTURE





## New Appearance CCTV Cameras



MVT-R46 8mm(CS) Lens, 42 pcs IR leds



MVT-R30 8mm Lens, 42pcs×Ф5 IR leds



MVT-R21 2.8-12mm vari-focal Lens, 42pcs×Ф5 IR leds



MVT-R62 2.8-12mm vari-focal Lens, 42pcs×Φ5 IR leds



MVT-R58 9-22mm vari-focal Lens, 72pcs×Ф5 IR leds



MVT-D30 6mm lens, 24pcs×Ф5 IR leds



MVT-D22 6mm lens, 36pcs×Ф5 IR leds



MVT-D28 6mm lens, 36pcs×Ф5 IR leds



MVT-D29 2.8-12mm vari-focal Lens, 36pcs×Ф5 IR leds



MVT-D26 2.8-12mm(M12) vari-focal Lens

MYTEAM

## FACTORY & OFFICE











• EXHIBITIONS M'TEAM



For more about Analog Products welcome to Visit FAQ