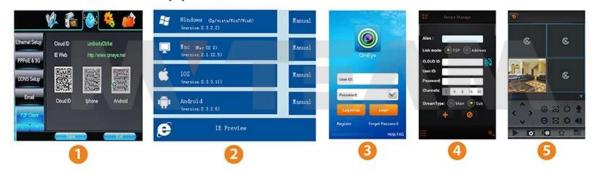

# **P2P Function Advantages:**

\*No stable IP address needed

\*No DDNS setup needed

\*Reducing your after-sales cost

#### P2P FUNCTION

MYTEAM

# **Mobile Phone View**

(All MVTEAM DVR, AHD DVR, CVI DVR, SDI DVR, NVR support)