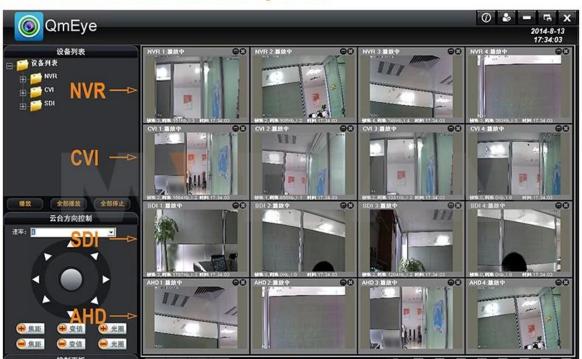

nt            | Power supply            | 12V/4A                                  |
|                        | Power consumption       | ≤30W                                    |
|                        | Working<br>environment  | -10°C~+55°C/10~90%RH/86~106KPa          |
|                        | Dimension               | 380*295*55mm(DVR size)                  |
|                        | Weight                  | 3.0kg(Without HDD)                      |

### PRODUCT PICTURE

M'TEAM





# **P2P Function Advantages:**

\*No stable IP address needed

\*No DDNS setup needed

\*Reducing your after-sales cost

#### P2P FUNCTION

MYTEAM

# **Mobile Phone View**

(All MVTEAM DVR, AHD DVR, CVI DVR, SDI DVR, NVR support)



# Achieve Monitoring All kinds of Cameras in One Screen on Computer



# • FACTORY & OFFICE M'TEAM













• EXHIBITIONS M'TEAM