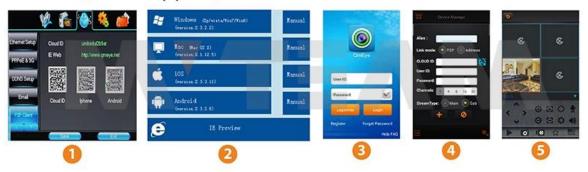

# **Mobile Phone View**

## (All MVTEAM DVR, AHD DVR, CVI DVR,

SDI DVR, NVR support)