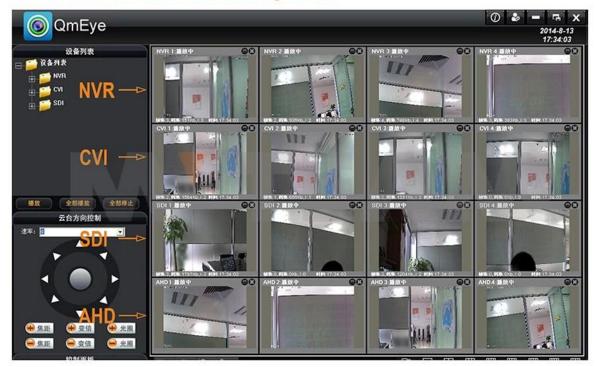

|
|                        | Power<br>consumption    | ≤30W                                    |
|                        | Working<br>environment  | -10°C~+55°C/10~90%RH/86~106KPa          |
|                        | Dimension               | 340*265*70mm(DVR size)                  |
|                        | Weight                  | 6.0kg(Without HDD)                      |

MTEAM PRODUCT PICTURE M'TEAM 5 H 264 DIGITAL VIDEO RECORDER -

#### **P2P Function Advantages:**

- \*No stable IP address needed
- \*No DDNS setup needed
- \*No Router setup needed
- \*Reducing your after-sales cost

P2P FUNCTION

MTEAM

# **Mobile Phone View**

## (All MVTEAM DVR, AHD DVR, CVI DVR,

SDI DVR, NVR support)



# Achieve Monitoring All kinds of Cameras in One Screen on Computer



### FACTORY & OFFICE

## MTEAM



### EXHIBITIONS

M'TEAM