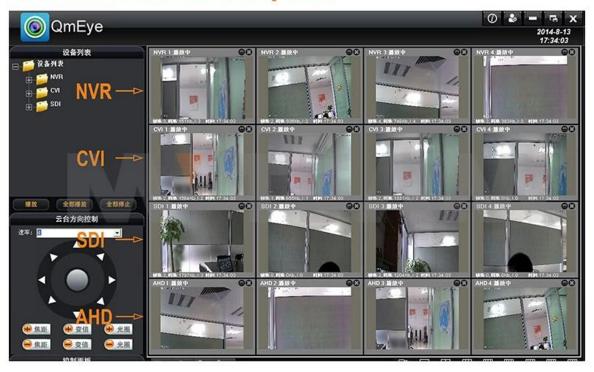

r supply            | 12V/6A                                  |
|                        | Power consumption       | ≤30W                                    |
|                        | Working<br>environment  | -10°C~+55°C/10~90%RH/86~106KPa          |
|                        | Dimension               | 340*265*70mm(DVR size)                  |
|                        | Weight                  | 6.0kg(Without HDD)                      |

## PRODUCT PICTURE





### **P2P Function Advantages:**

- \*No stable IP address needed
- \*No DDNS setup needed
- \*No Router setup needed
- \*Reducing your after-sales cost

P2P FUNCTION

MYTEAM

## **Mobile Phone View**

(All MVTEAM DVR, AHD DVR, CVI DVR, SDI DVR, NVR support)



# Achieve Monitoring All kinds of Cameras in One Screen on Computer



## • FACTORY & OFFICE M'TEAM













## • EXHIBITIONS M'TEAM