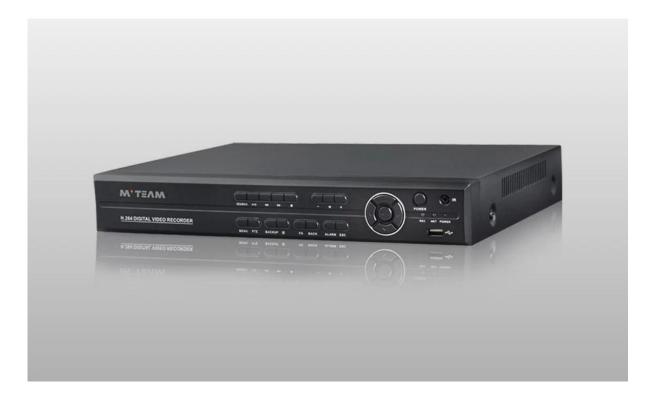

on             |
|                        | Backup mode             | U-disk/Hard disk/USB CD/DVD-RW/Download |
| Data storage           | Hard disk               | 2SATA,Maximum 4TB                       |
| Auxiliary<br>Interface | RS485                   | PTZ control                             |
| Environment            | Power supply            | 12V/6A                                  |
|                        | Power consumption       | ≤30W                                    |
|                        | Working<br>environment  | -10°C~+55°C/10~90%RH/86~106KPa          |
|                        | Dimension               | 340*265*70mm(DVR size)                  |
|                        | Weight                  | 6.0kg(Without HDD)                      |

## PRODUCT PICTURE





### **P2P Function Advantages:**

- \*No stable IP address needed
- \*No DDNS setup needed
- \*No Router setup needed
- \*Reducing your after-sales cost

P2P FUNCTION

MYTEAM

## **Mobile Phone View**

(All MVTEAM DVR, AHD DVR, CVI DVR, SDI DVR, NVR support)



# Achieve Monitoring All kinds of Cameras in One Screen on Computer



## • FACTORY & OFFICE M'TEAM













## • EXHIBITIONS M'TEAM