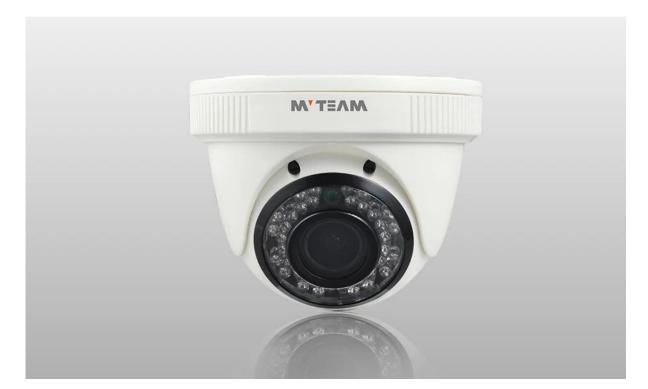

| ON/OFF                       |
|----------------------|---|------|------------------------------|
| OSD                  | - | -    | YES                          |
| D-WDR                | - | -    | LOW/MID/HIGH                 |
| HLC                  | - | -    | ON/OFF                       |
| D-Zoom               | - | -    | -                            |
| IR-Smart             | - | -    | ON/OFF                       |
| Day/Night            | - | -    | Auto,Color,<br>B/W,Ext1,Ext2 |
| Motion<br>Detection  |   | -    | 4 areas optional             |
| Language             | - | -    | 8 kinds                      |
| Power<br>Dissipation |   | 50mA | 80mA                         |
| _                    |   |      |                              |

### PRODUCT PICTURE

ΜΥΤΞΛΜ



# **FACTORY & OFFICE**

MTEAM