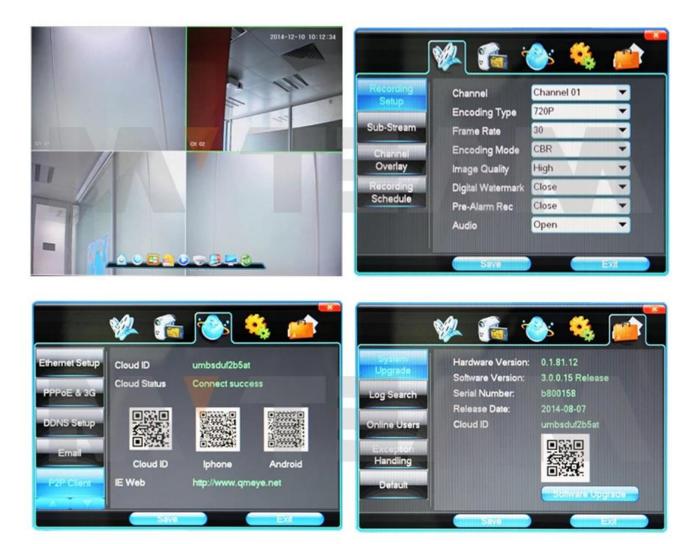

|                   | 12V/4A                                                                  |
| DVR size                |                   | 340(L)*265(W)*70(H)mm                                                   |
| Weight                  |                   | <3.2kg(without HDD)                                                     |

Product picture

M'TEAM

# 1080P AHD DVR 8CH WIFI Hybrid DVR

## Full 1080P www.mvteamcctv.com





### P2P FUNCTION

## **Mobile Phone View**

(All MVTEAM DVR, AHD DVR, CVI DVR, SDI DVR, NVR support)



## Achieve Monitoring All kinds of Cameras in One Screen on Computer



### **P2P Function Advantages:**

\*No stable IP address needed \*No DDNS setup needed \*No Router setup needed \*Reducing your after-sales cost

### DVR Menu

### MTEAM



#### Hybrid

The DVR have several modes for optional: \*AHD Camera + IP Camera + Analog CVBS Camera \*AHD Camera \*IP Camera \*Analog CVBS Camera



### EXHIBITIONS

M'TEAM