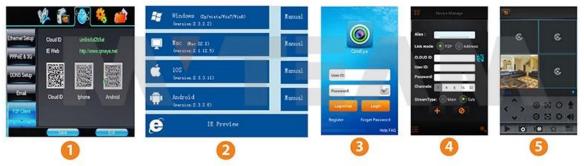

### P2P FUNCTION

## **Mobile Phone View**

(All MVTEAM DVR, AHD DVR, CVI DVR, SDI DVR, NVR support)

### **P2P Function Advantages:**

\*No stable IP address needed \*No DDNS setup needed \*No Router setup needed \*Reducing your after-sales cost