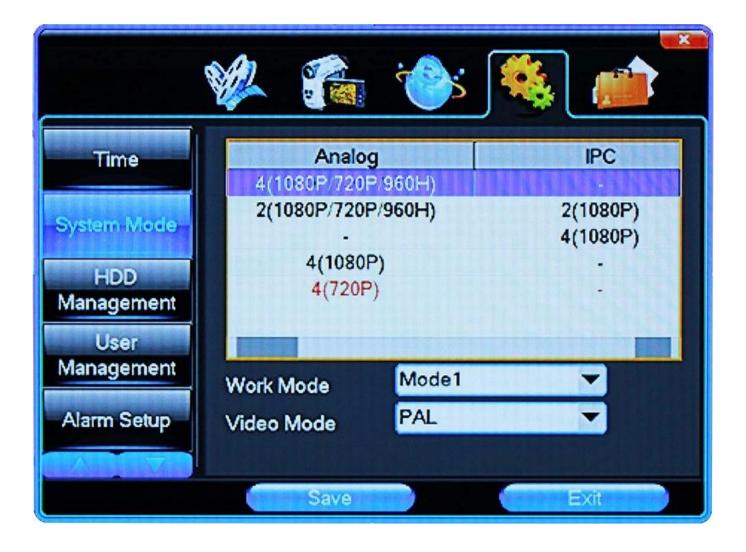

### DVR Menu

#### Hybrid

The DVR have several modes for optional: \*AHD Camera + IP Camera + Analog CVBS Camera \*AHD Camera \*IP Camera \*Analog CVBS Camera