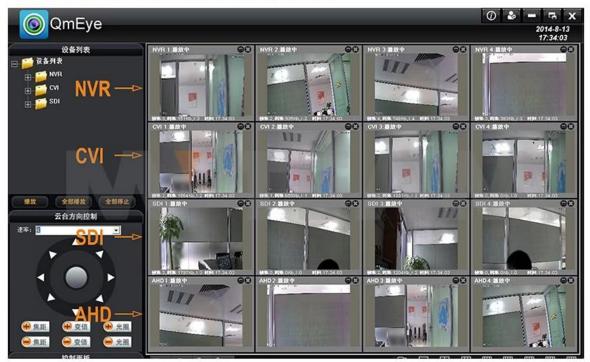

|
| Cell phone monitoring   |                   | Support Window Mobile, iPhone,iPad, Android                             |
| Power                   |                   | 12V/4A                                                                  |
| DVR size                |                   | 340(L)*265(W)*70(H)mm                                                   |
| Weight                  |                   | <3.2kg(without HDD)                                                     |

Product picture

M'TEAM

# 1080P AHD DVR 8CH WIFI Hybrid DVR

## Full 1080P www.mvteamcctv.com





### P2P FUNCTION

## **Mobile Phone View**

(All MVTEAM DVR, AHD DVR, CVI DVR, SDI DVR, NVR support)



## Achieve Monitoring All kinds of Cameras in One Screen on Computer



### **P2P Function Advantages:**

\*No stable IP address needed \*No DDNS setup needed \*No Router setup needed \*Reducing your after-sales cost

### DVR Menu

### MTEAM



#### Hybrid

The DVR have several modes for optional: \*AHD Camera + IP Camera + Analog CVBS Camera \*AHD Camera \*IP Camera \*Analog CVBS Camera



### EXHIBITIONS

M'TEAM