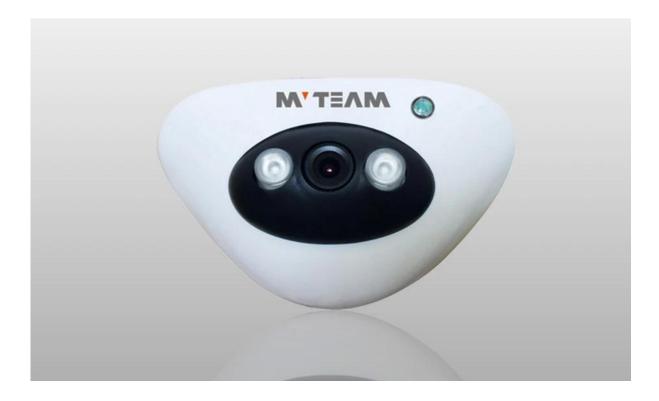

----------------|--|
|                          | -                                                 |  |
| Day/Night                | -                                                 |  |
| Motion                   |                                                   |  |
| Detection                |                                                   |  |
| Language                 | -                                                 |  |
| Power                    |                                                   |  |
| Dissipation              |                                                   |  |
| Power Input              | DC12V±1V                                          |  |
| Operation<br>Temperature | Temperature -10°C[]+60°C,Humidity less than 85%RH |  |

## PRODUCT PICTURE





## • FACTORY & OFFICE M'TEAM













• EXHIBITIONS M' TEAM