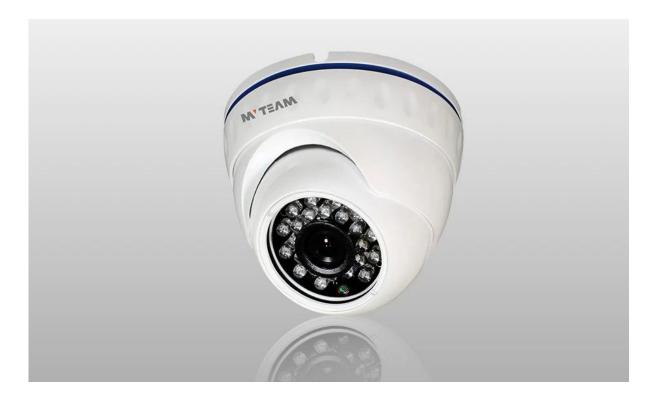

| 4 areas optional                                 |
| Language    | -                                                | 8 kinds                                          |
| Power       | 50mA                                             | 120mA                                            |
| Dissipation | SUIIA                                            | IZUIIIA                                          |
| Power Input | DC12V±1V                                         | DC12V±1V                                         |
| Operation   | Tomporature 10°C 160°C Humidity loss than 950°PH | Temperature -10°C~+60°C,Humidity less than 85%RH |
| Temperature | Temperature -10 C~+00 C, numbers than 65%kn      | remperature -10 C~ +00 C, numbers than 65 %Kn    |

## PRODUCT PICTURE





# • FACTORY & OFFICE M'TEAM













• EXHIBITIONS M' TEAM