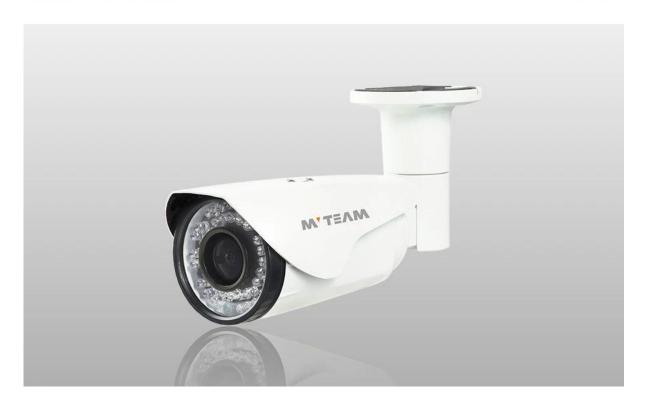

## **Features:**

- 1. Waterproof 1MP HD Network Camera
- 2. With 3MP HD Lens
- 3. P2P function, Motion Detection, FTP
- 4. Mobile Phone remote playback and record
- 5. With audio-in and out port
- 6. 1 year Warranty
- 7. With CE,FCC,RoHS certificates
- 8. POE Optional

| Model                       | MVT-M2120                                                                         |
|-----------------------------|-----------------------------------------------------------------------------------|
| Sensor type                 | Hi3518C+OV9712,1/4" CMOS sensor                                                   |
| Compress standard           | H.264 Main profile,MPEG4,MJPEG                                                    |
| Main Stream                 | 1280*720@30fps                                                                    |
| Shutter speed               | 1/50(1/60) ~ 1/100,000 s                                                          |
| Video compression           | 32Kbps~16Mbps                                                                     |
| Lens                        | 3M Pixels 2.8~12mm Lens                                                           |
| Lens Interface type         | (M12)                                                                             |
| Day and night switch system | IR-CUT                                                                            |
| Audio Compression           | ADPCM                                                                             |
| Minimum illumination        | 0.05Lux @Color,0.01Lux B/W                                                        |
| Image setting               | Saturation, brightness, contrast ratio can be adjusted by CMS and IE browser      |
| Intelligent alarm           | Motion detecting, video loss,network cable disconnection, and IP address conflict |
| Memory Function             | Network storage                                                                   |
| Network Protocol            | P2P,RTP,RTSP,TCP/IP,HTTP,DHCP,DNS,DDNS, PPPoE,SMTP,NTP                            |
| General function            | Flash-prevention, double stream, heartbeat, password protection                   |
| Communication interface     | 1ch RJ45,10M/100M ethernet ports adaptively                                       |

| LED         | 42pcs leds |
|-------------|------------|
| IR distance | 35m        |
| IP Grade    | IP66       |

## PRODUCT PICTURE

**IP** Camera Video Demo

(make sure you have access to YouTube)