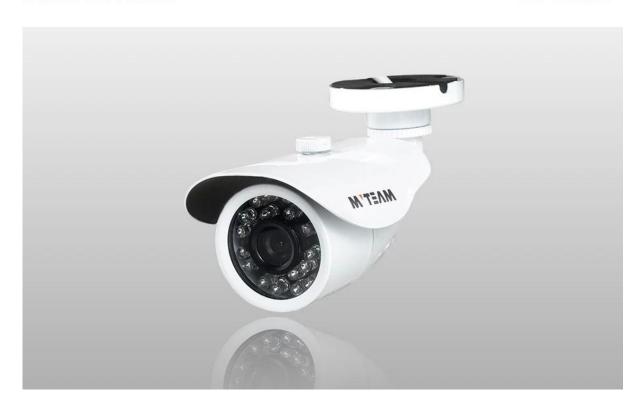

|
| Intelligent alarm           | Motion detecting, video loss,network cable disconnection, and IP address conflict |
| Memory Function             | Network storage                                                                   |
| Network Protocol            | P2P,RTP,RTSP,TCP/IP,HTTP,DHCP,DNS,DDNS, PPPoE,SMTP,NTP                            |
| General function            | Flash-prevention, double stream, heartbeat, password protection                   |
| Communication interface     | 1ch RJ45,10M/100M ethernet ports adaptively                                       |
| LED                         | 36pcs leds                                                                        |

| IR distance | 30m |
|-------------|-----|
| IP Grade    |     |

## PRODUCT PICTURE

M'TEAM



## FACTORY & OFFICE

## M'TEAM













• EXHIBITIONS M'TEAM