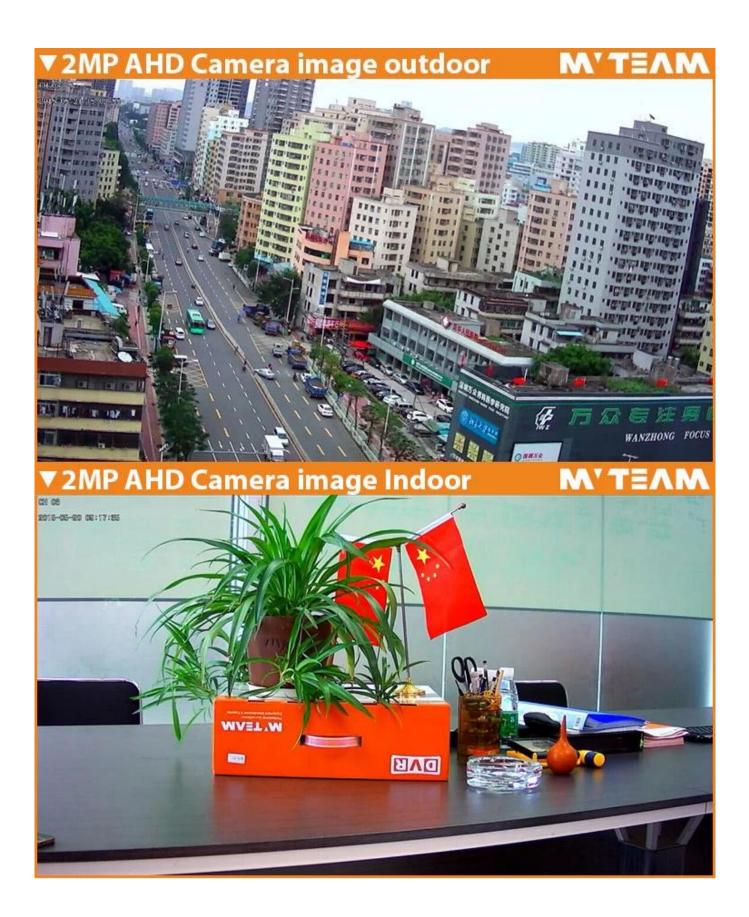

### FEATURES

MTEAM

- 1.0M / 1.3M / 2.0M pixel full optional real-time, high definition 1080P
- 2.8-12mm(M12) vari-focal Lens
- Waterproof Rating: IP66
- $\bullet$  75- 3 general support under the coaxial cable transmission distance without loss of over 500M
- High-speed, long-distance, real-time transmission
- Support OSD
- IC transition, to reach day and night viewing