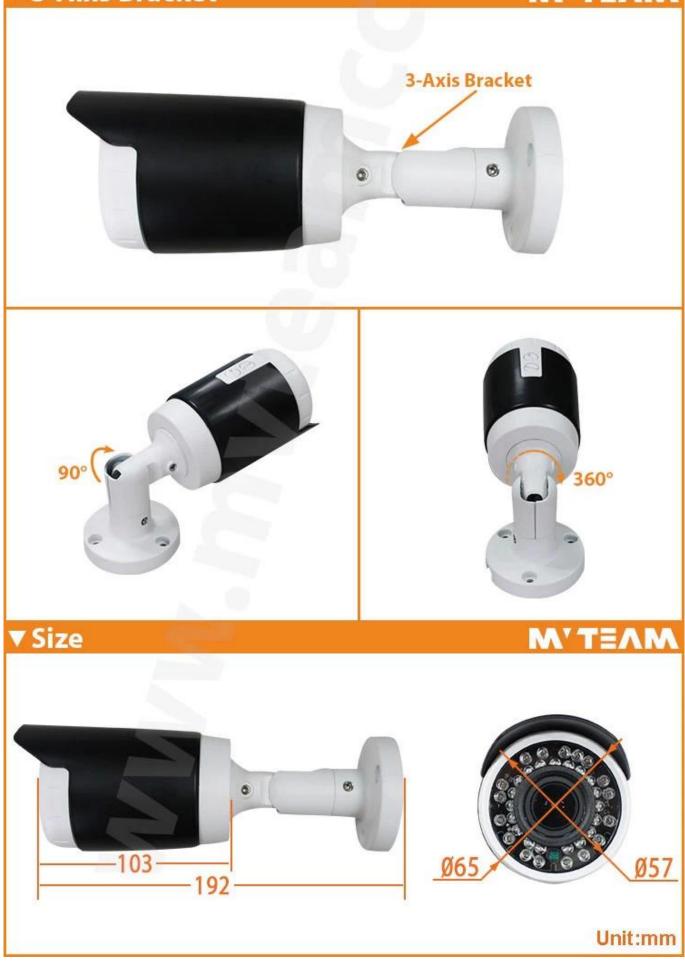

|                                                   |
| Warranty                 | 2 years                                     |                                            |                                                                  |                                                  |                                                    |                                                   |
| Power<br>Consumption     | 4W MAX                                      |                                            |                                                                  |                                                  |                                                    |                                                   |

#### **Products Pictures:**



# ▼ 3-Aixs Bracket







## FACTORY & OFFICE

# MYTEAM



Shipping: Based on the your demands to choose the best shipping way.

### Contact us:

If you have any question, welcome to <u>Contact us</u>. Your close attention to our company is highly appreciated. Welcome to visit our official website <u>WWW.mvteamcctv.com</u> to view video demos,download product catalog and read CCTV technical articles