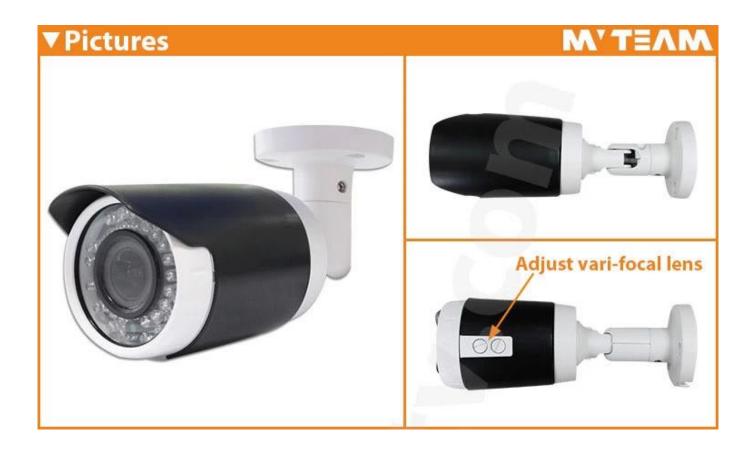

|                                                   |
| Warranty                 | 2 years                                     |                                            |                                                                  |                                                  |                                                    |                                                   |
| Power<br>Consumption     | 4W MAX                                      |                                            |                                                                  |                                                  |                                                    |                                                   |

#### **Products Pictures:**



# ▼ 3-Aixs Bracket







## FACTORY & OFFICE

# MYTEAM



Shipping: Based on the your demands to choose the best shipping way.

### Contact us:

If you have any question, welcome to <u>Contact us</u>. Your close attention to our company is highly appreciated. Welcome to visit our official website <u>WWW.mvteamcctv.com</u> to view video demos,download product catalog and read CCTV technical articles