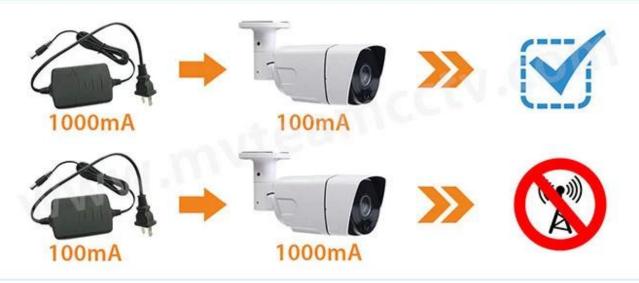

Q3:Can I buy the cameras with my own brand?

Yes,we accept OEM order.

Q4:How to supply proper voltage and amperage for the cameras?

Our AHD cameras are 12V DC, please refer to below guide:

\* Power supply's amperage cannot be less than CCTV camera's amperage.

### **VOTAGE DROP**

\* Power supply's wire will make voltage drop, so make sure not too long wire, and long wire with a thicker gauge. (Thicker gauge makes voltage drop more slowly).