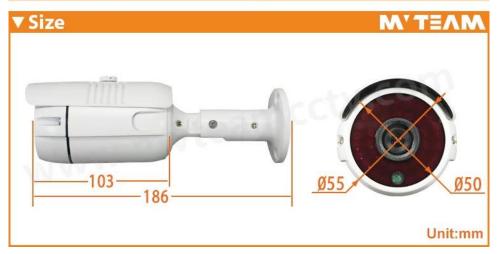

#### SPECS

| Model                 | MVT-AH17S                                    |
|-----------------------|----------------------------------------------|
| Sensor                | 1/2.5" CMOS(0521+8538M) 5.0MP                |
| SIGNAL                | PAL / NTCS                                   |
| Video Output          | AHD/CVI/TVI/960H                             |
| Lens                  | 6mm(M12 ) Lens                               |
| IR Distance           | 36pcs×Φ5 IR leds,30m IR Distance             |
| Min. Illumination     | Color:0.05Lux/F1.2,B/W:0.01Lux/F1.2          |
| Electronic Shutter    | 1/25(30)S to 1/50,000S                       |
| Synchronization       | Internal                                     |
| Frame rate (fps)      | 5MP @25fps                                   |
| S/N Ratio             | 62dB                                         |
| Sync Mode             | BLC                                          |
| OSD                   | optional                                     |
| AWB                   | Automatic / manual / day / night             |
| Day/Night             | with IR Cut, Auto(ICR) / Color / B/W         |
| Transmission Distance | Over 500m via 75-3 coaxial cable             |
| Power Supply          | DC 12V±10%                                   |
| Working Environment   | -30°C~+60°C/Less than 95%RH(no condensation) |
| Waterproof            | IP66 with certificate                        |
| Warranty              | 2 years                                      |
| Power                 | 4W MAX                                       |