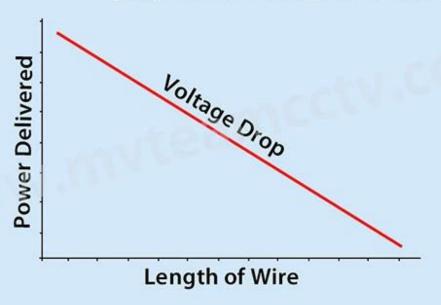

### **VOTAGE DROP**

\* Power supply's wire will make voltage drop, so make sure not too long wire, and long wire with a thicker gauge. (Thicker gauge makes voltage drop more slowly).

## Voltage Drop(%)

Copyright All rights reserved

Package: MVTEAM Brand Box Or Netural Box Or Specified by customer.

Shipping: Based on the your demands to choose the best shipping way.