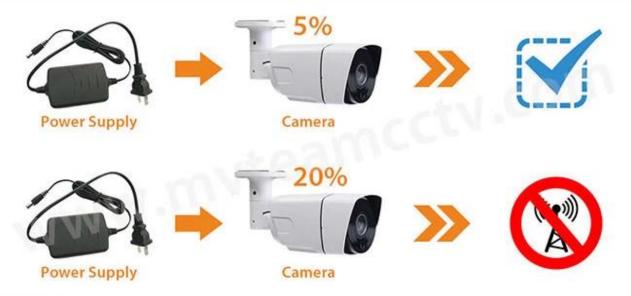

### **VOTAGE DROP**

\* Power supply's wire will make voltage drop, so make sure not too long wire, and long wire with a thicker gauge. (Thicker gauge makes voltage drop more slowly).

## Voltage Drop(%)

Copyright All rights reserved

Package: MVTEAM Brand Box Or Netural Box Or Specified by customer.

Shipping: Based on the your demands to choose the best shipping way.